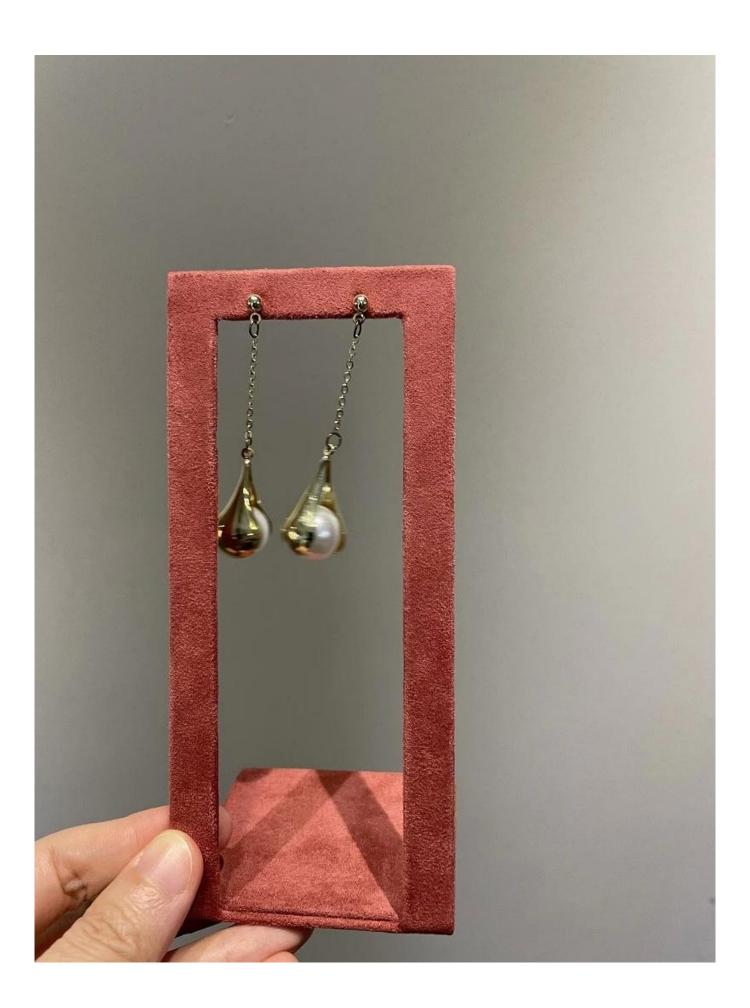

# suede metal earring display stand earring holder jewelry display stand display hanging earrings

Product description:

| rroddet description |                                  |
|---------------------|----------------------------------|
| product name        | earring display stand            |
| Material            | metal suede                      |
| To measure          | Personalized                     |
| Color               | Personalized                     |
| Moq                 | 50pcs                            |
| Logo                | It can be printed as your design |
| Sample              | Available                        |
| OEM / ODM           | Offering                         |
| Place of origin     | Guangdong, China (continent)     |
|                     |                                  |

Product details:

Other Products That May Interest You:

Our Exhibition []

2019 Hongkong international jewellery show