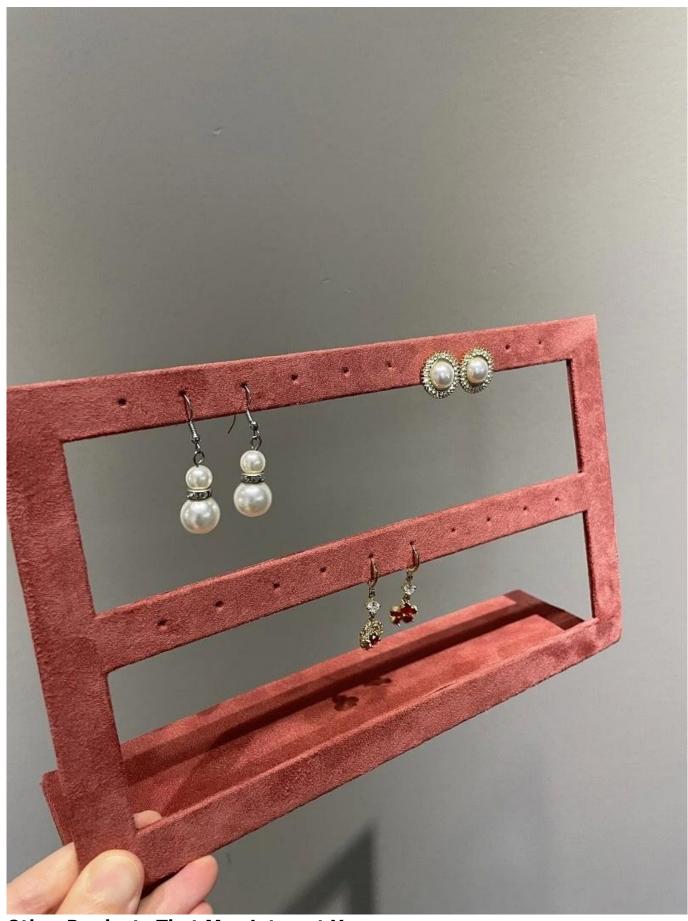

# suede metal earring display stand earring holder jewelry display stand display hanging earrings

Product description:

| rroddet description |                                  |
|---------------------|----------------------------------|
| product name        | earring display stand            |
| Material            | metal suede                      |
| To measure          | Personalized                     |
| Color               | Personalized                     |
| Moq                 | 50pcs                            |
| Logo                | It can be printed as your design |
| Sample              | Available                        |
| OEM / ODM           | Offering                         |
| Place of origin     | Guangdong, China (continent)     |
|                     |                                  |

Product details:

Other Products That May Interest You:

Our Exhibition []

2019 Hongkong international jewellery show