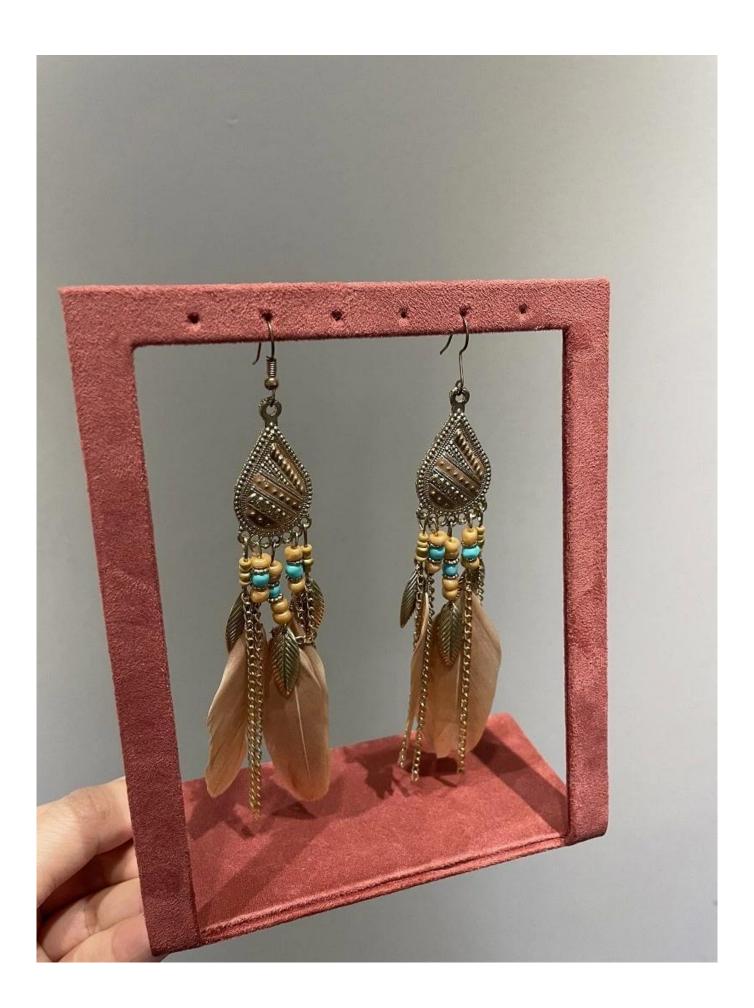

# suede metal earring display stand earring holder jewelry display stand display hanging earrings

Product description:

| rroddet description |                                  |
|---------------------|----------------------------------|
| product name        | earring display stand            |
| Material            | metal suede                      |
| To measure          | Personalized                     |
| Color               | Personalized                     |
| Moq                 | 50pcs                            |
| Logo                | It can be printed as your design |
| Sample              | Available                        |
| OEM / ODM           | Offering                         |
| Place of origin     | Guangdong, China (continent)     |
|                     |                                  |

Product details:

Other Products That May Interest You:

Our Exhibition []

2019 Hongkong international jewellery show