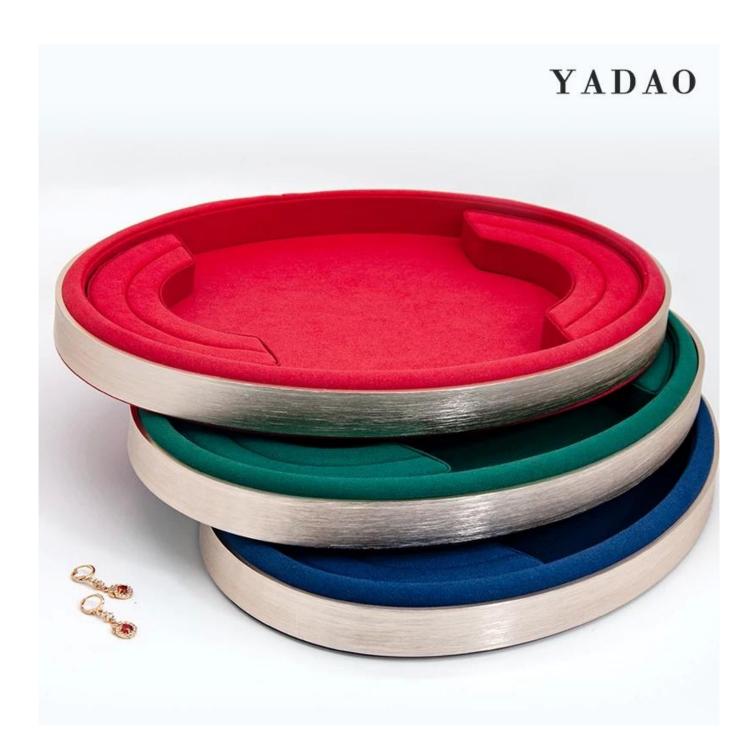

# customize aluminium alloy jewelry serving tray counter iewelry display tray display ring earrings bangle pendant

Product description:

| product name    | jewelry display serving tray     |
|-----------------|----------------------------------|
| Material        | aluminium alloy suede            |
| To measure      | Personalized                     |
| Color           | Personalized                     |
| Moq             | 20pcs                            |
| Logo            | It can be printed as your design |
| Sample          | Available                        |
| OEM / ODM       | Offering                         |
| Place of origin | Guangdong, China (continent)     |
|                 |                                  |

### **Product details:**