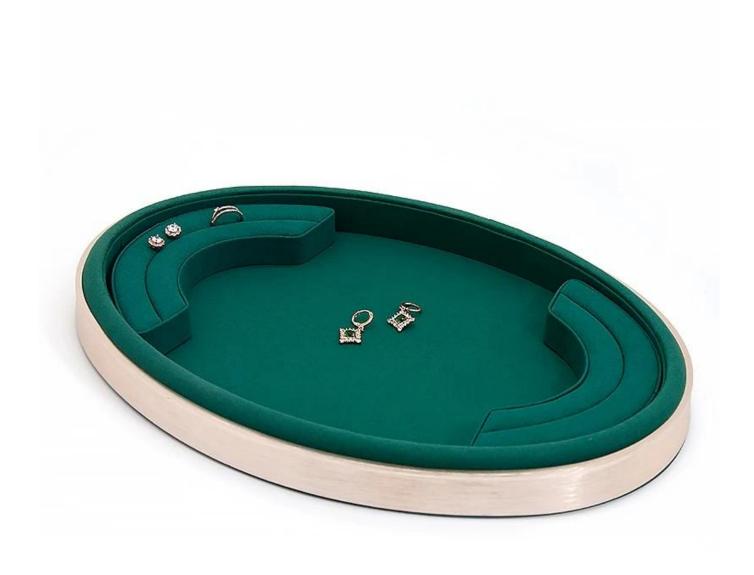

# customize aluminium alloy jewelry serving tray counter iewelry display tray display ring earrings bangle pendant

Product description:

| product name    | jewelry display serving tray     |
|-----------------|----------------------------------|
| Material        | aluminium alloy suede            |
| To measure      | Personalized                     |
| Color           | Personalized                     |
| Moq             | 20pcs                            |
| Logo            | It can be printed as your design |
| Sample          | Available                        |
| OEM / ODM       | Offering                         |
| Place of origin | Guangdong, China (continent)     |
|                 |                                  |

### **Product details:**