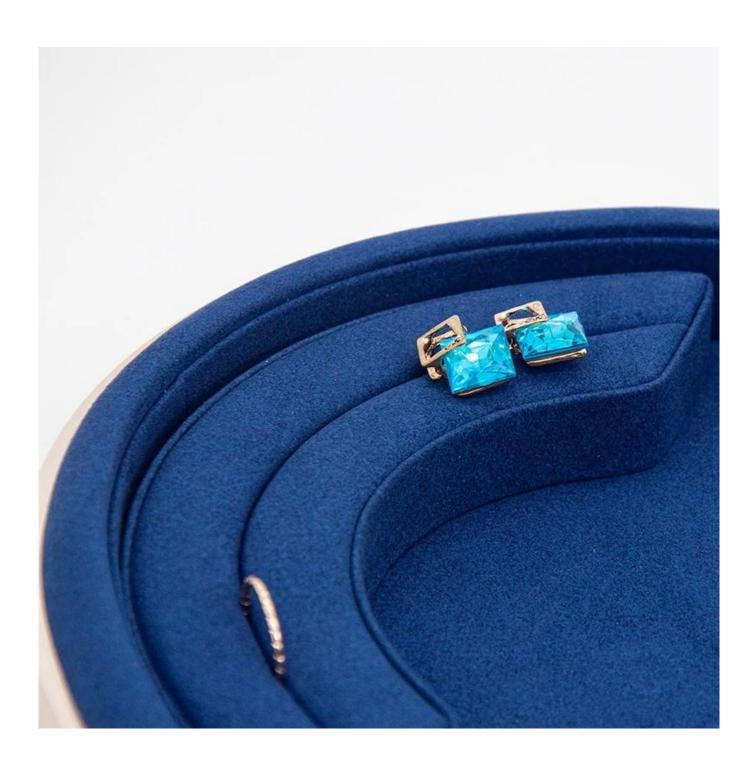

# customize aluminium alloy jewelry serving tray counter iewelry display tray display ring earrings bangle pendant

Product description:

| product name    | jewelry display serving tray     |
|-----------------|----------------------------------|
| Material        | aluminium alloy suede            |
| To measure      | Personalized                     |
| Color           | Personalized                     |
| Moq             | 20pcs                            |
| Logo            | It can be printed as your design |
| Sample          | Available                        |
| OEM / ODM       | Offering                         |
| Place of origin | Guangdong, China (continent)     |
|                 |                                  |

### **Product details:**