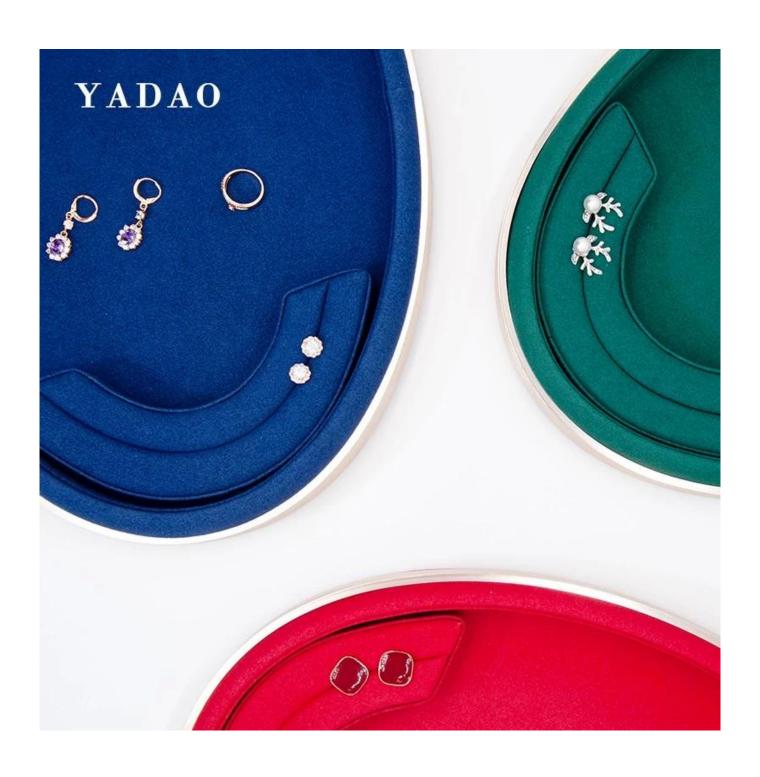

# customize aluminium alloy jewelry serving tray counter iewelry display tray display ring earrings bangle pendant

Product description:

| product name    | jewelry display serving tray     |
|-----------------|----------------------------------|
| Material        | aluminium alloy suede            |
| To measure      | Personalized                     |
| Color           | Personalized                     |
| Moq             | 20pcs                            |
| Logo            | It can be printed as your design |
| Sample          | Available                        |
| OEM / ODM       | Offering                         |
| Place of origin | Guangdong, China (continent)     |
|                 |                                  |

### **Product details:**