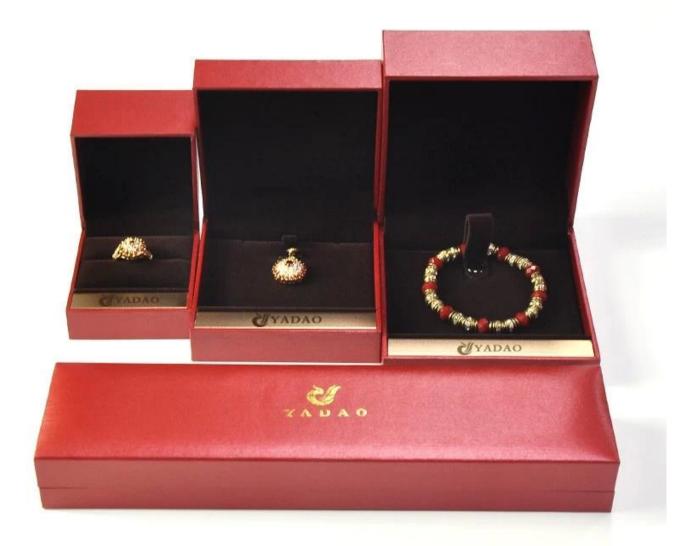

### Q1. What's your product range?

- 1. Jewelry Display Stand---Earring/Necklace/Pendant/Bracelet/Bangle/Ring display holder
- 2. Jewelry Trays
- 3. Jewelry Display Sets
- 4. Jewelry Boxes---Paper Box/Plastic Box/Wooden Box/Velvet Box
- 5.Packaging---Jewelry Pouches/ Paper Gift Bags