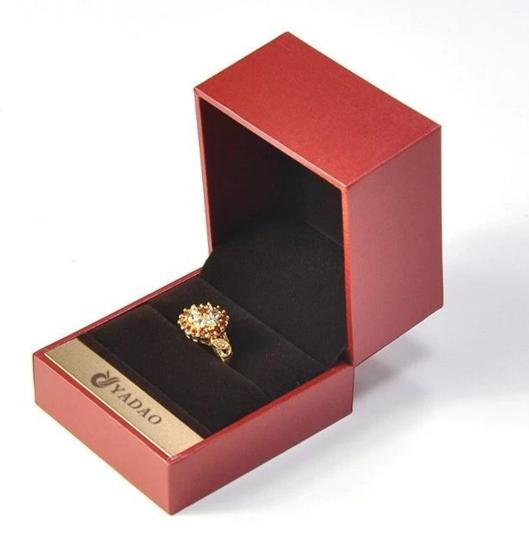

### Q1. What's your product range?

- 1. Jewelry Display Stand---Earring/Necklace/Pendant/Bracelet/Bangle/Ring display holder
- 2. Jewelry Trays
- 3. Jewelry Display Sets
- 4. Jewelry Boxes---Paper Box/Plastic Box/Wooden Box/Velvet Box
- 5.Packaging---Jewelry Pouches/ Paper Gift Bags