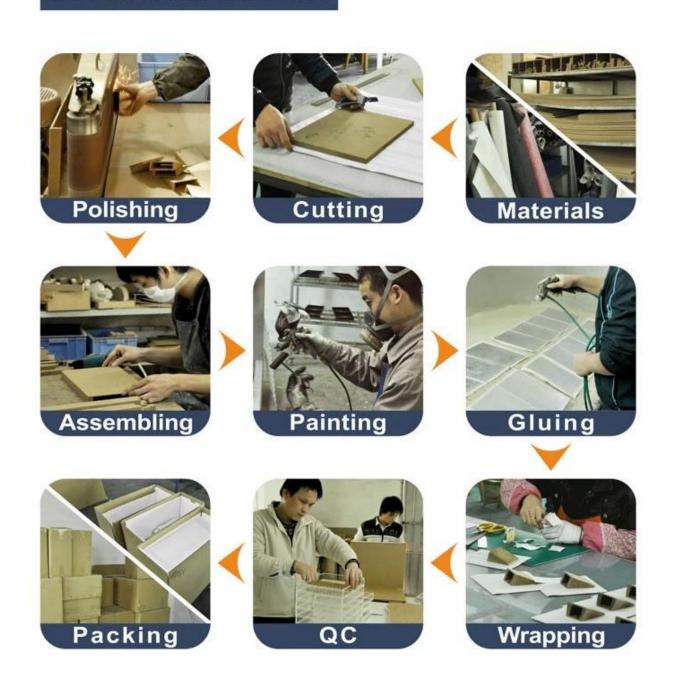

ent |
| Packing                    | can be adjusted                                                            |
| Production lead time       | 10-30 days                                                                 |
| Sample production time     | 7 days                                                                     |
| Capacity                   | 50000pcs/month                                                             |
| Brand name                 | YADAO                                                                      |

## Product photos











Other products you may interested in:





Jewelry display

necklace stand





Jewelry pouch

Jewelry Display Stands





Jewelry Trays

<u>Jewelry Boxes</u>

## 

×

×

# **Production process:**

# **Production Process**





# **Shipping**

## **Certificates:**





## **FAQ**

## Q1. What's your product range?

- 1. Jewelry Display Stand---Earring/Necklace/Pendant/Bracelet/Bangle/Ring display holder
- 2. Jewelry Trays
- 3. Jewelry Display Sets
- 4. Jewelry Boxes---Paper Box/Plastic Box/Wooden Box/Velvet Box
- 5. Packaging---Jewelry Pouches/ Paper Gift Bags

#### Q2. Are you a direct manufacturer?

Yes. We have been specialized in jewelry displays and packaging for over 10 years since 2003.

### Q3. Do you have stock items to sell?

No. We do customize. That means all details---size, material, color, quantity, design, logo--- will be finished follow your ideas.

#### Q4. Do you inspect the finished products?

Yes. Each step of production and finished products will be carried out inspection by QC department