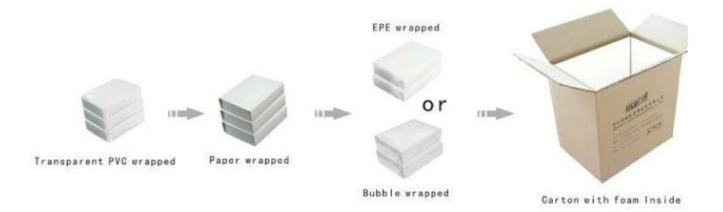

t |
| Packing                    | can be adjusted                                                            |
| Production lead time       | 10-30 days                                                                 |
| Sample production time     | 7 days                                                                     |
| Capacity                   | 50000pcs/month                                                             |
| Brand name                 | YADAO                                                                      |

## Product photos











Other products you may interested in:





Jewelry display

necklace stand





Jewelry pouch

Jewelry Display Stands





Jewelry Trays

<u>Jewelry Boxes</u>

## 

×

×

# **Production process:**

# **Production Process**





# **Shipping**

## **Certificates:**





## **FAQ**

## Q1. What's your product range?

- 1. Jewelry Display Stand---Earring/Necklace/Pendant/Bracelet/Bangle/Ring display holder
- 2. Jewelry Trays
- 3. Jewelry Display Sets
- 4. Jewelry Boxes---Paper Box/Plastic Box/Wooden Box/Velvet Box
- 5. Packaging---Jewelry Pouches/ Paper Gift Bags

#### Q2. Are you a direct manufacturer?

Yes. We have been specialized in jewelry displays and packaging for over 10 years since 2003.

### Q3. Do you have stock items to sell?

No. We do customize. That means all details---size, material, color, quantity, design, logo--- will be finished follow your ideas.

#### Q4. Do you inspect the finished products?

Yes. Each step of production and finished products will be carried out inspection by QC department b