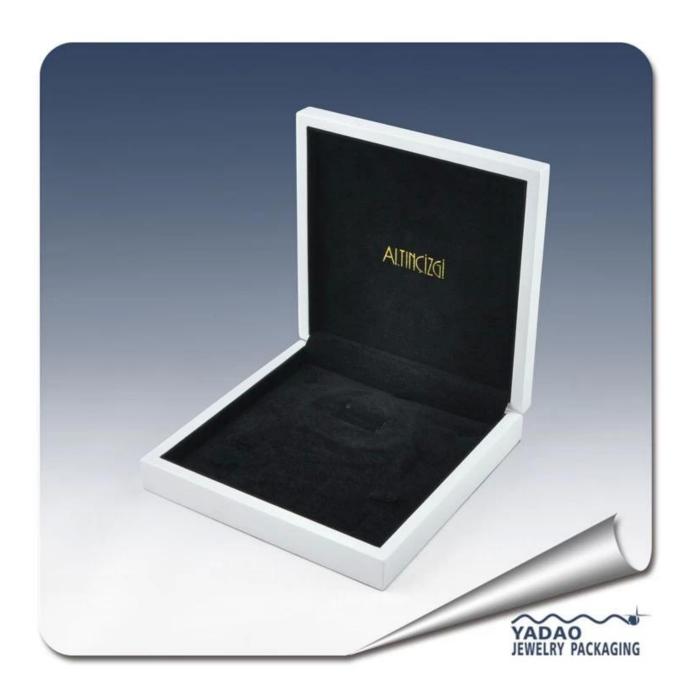

## CUSTOM GOOD QUALITY WOODEN BRACELET DISPLAY BOX

| ·                          |                                                                            |
|----------------------------|----------------------------------------------------------------------------|
| Name                       | display box                                                                |
| Item number:               | MTH0001                                                                    |
| Size(LengthXWidthXHeight): | customized                                                                 |
| Material:                  | velvet/pu/plastic/wood/paper                                               |
| Color                      | customized                                                                 |
| Technique                  | Machine and handmade                                                       |
| MOQ                        | 50PCS                                                                      |
| Payment                    | L/C,T/T, western union.30% deposit in advance, 70% balance before shipment |
| Packing                    | can be adjusted                                                            |
| Production lead time       | 10-30 days                                                                 |
| Sample production time     | 7 days                                                                     |
| Capacity                   | 50000pcs/month                                                             |
| Brand name                 | YADAO                                                                      |

## Product photos

Other products you may interested in:

Jewelry display

necklace stand

Jewelry pouch

Jewelry Display Stands

Jewelry Trays

<u>Jewelry Boxes</u>