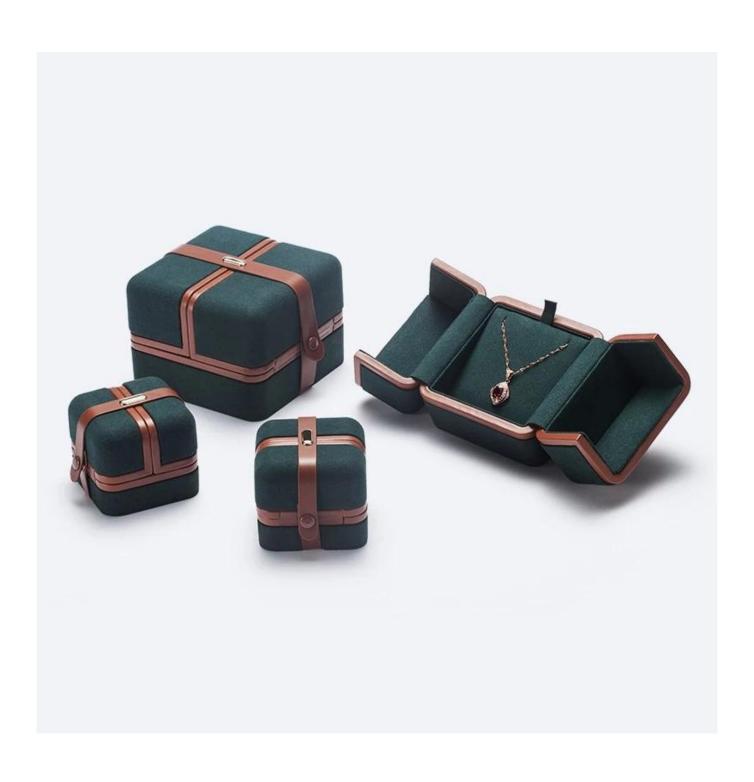

luxury jewelry box microfiber jewelry packaging box ring earring bracel et bangle pillow box

Small quantity jewelry display tray metal frame to serve different jewel s.

Preparar stocks, possoserenviado Foradentrobaixo Tempopara pegar clients' prazo.

## DETAILS THAT CAN BE SEEN

Microfiber with good texture make your jewelry shiny

The whole fabric is wrapped seamlessly and three-dimensionally

Também, seguro embala gempara garantira perfeito chegada.

Our exhibition []