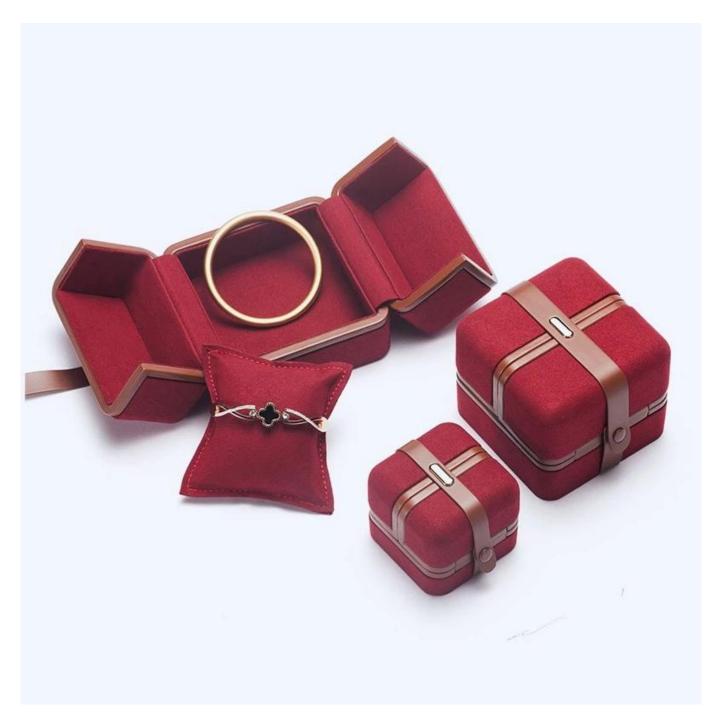

luxury jewelry box microfiber jewelry packaging box ring earring bracel et bangle pillow box

Small quantity jewelry display tray metal frame to serve different jewel s.

Preparar stocks, possoserenviado Foradentrobaixo Tempopara pegar clients' prazo.

## DETAILS THAT CAN BE SEEN

Microfiber with good texture make your jewelry shiny

The whole fabric is wrapped seamlessly and three-dimensionally

Também, seguro embala gempara garantira perfeito chegada.

Our exhibition []