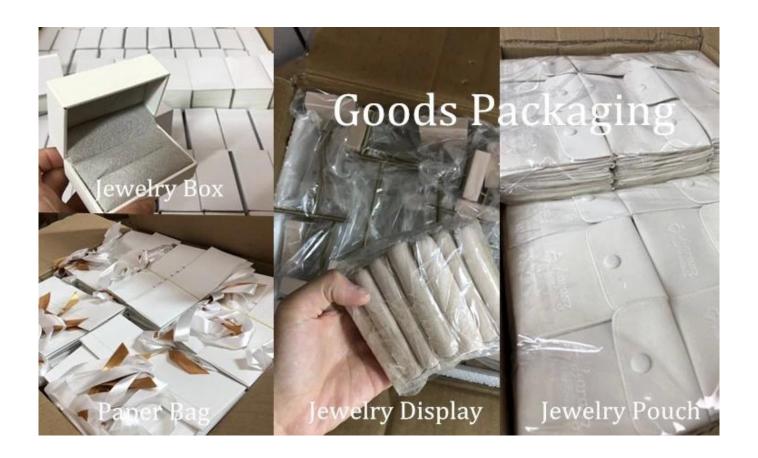

## Q1. What is your product range?

- 1. Jewelry display --- Earrings / necklace / pendant / bracelet / bracelet / display stand
- 2. Trays for jewelry
- 3. Jewelry sets
- 4. Jewelry box --- paper box / plastic box / wooden box / velvet box
- 5. Packaging --- Jewelry bags / Paper gift bags