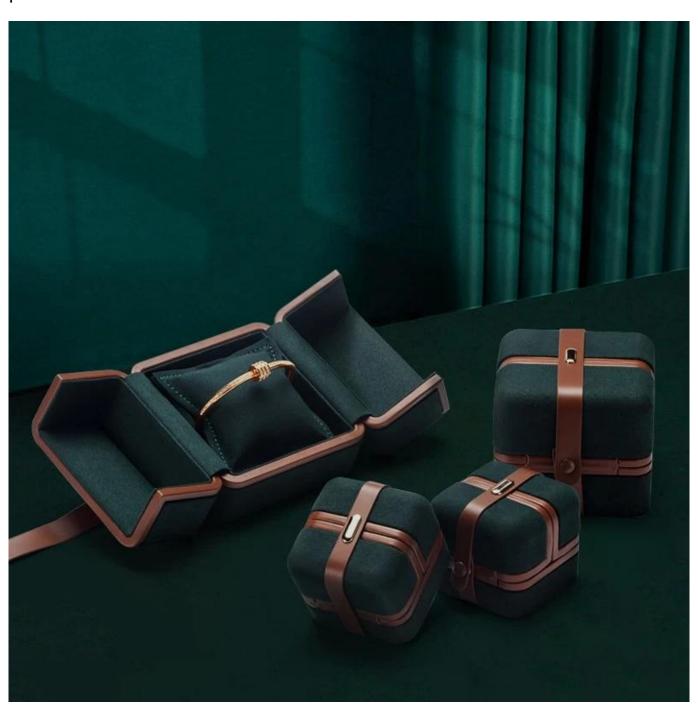

luxury jewelry box microfiber jewelry packaging box ring earring bracel et bangle pillow box

Small quantity jewelry display tray metal frame to serve different jewel s.

Preparar stocks, possoserenviado Foradentrobaixo Tempopara pegar clients' prazo.

## DETAILS THAT CAN BE SEEN

Microfiber with good texture make your jewelry shiny

The whole fabric is wrapped seamlessly and three-dimensionally

Também, seguro embala gempara garantira perfeito chegada.

Our exhibition []