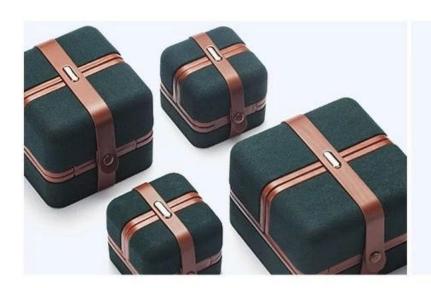

luxury jewelry box microfiber jewelry packaging box ring earring bracel et bangle pillow box

Small quantity jewelry display tray metal frame to serve different jewel s.

Preparar stocks, possoserenviado Foradentrobaixo Tempopara pegar clients' prazo.

## DETAILS THAT CAN BE SEEN

Microfiber with good texture make your jewelry shiny

The whole fabric is wrapped seamlessly and three-dimensionally

Também, seguro embala gempara garantira perfeito chegada.

Our exhibition []