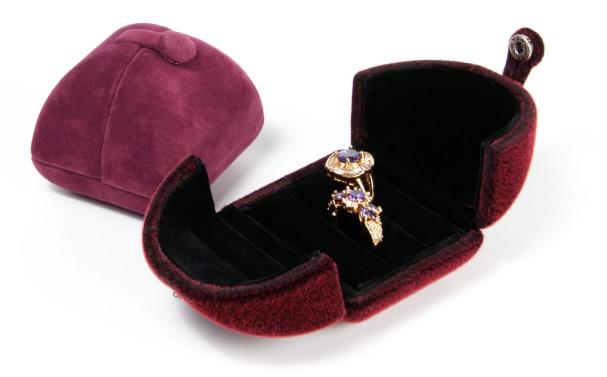

# YADAO Luxury Jewelry Box Ring Leather Box Jewelry Packaging Box

## Product discription:

| Nome do Produto | YADAO Luxury Jewelry Box Ring Leather Box Jewelry Packaging Box |
|-----------------|-----------------------------------------------------------------|
| Material        | Plastic cover leather                                           |
| Tamanho         | Personalizado                                                   |
| Cor             | Personalizado                                                   |
| MOQ.            | 1000 pcs                                                        |
| Logotipo        | It can be printed as your design                                |
| Amostra         | Disponível                                                      |
| OEM / ODM       | Oferta                                                          |
| Lugar de origem | Guangdong, China (mainland)                                     |