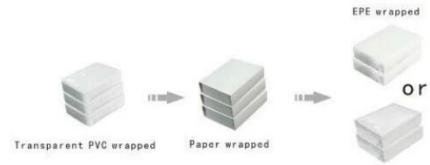

### Packaging and delivery []

Carton with foam Inside

#### **Envio:**

Bubble wrapped