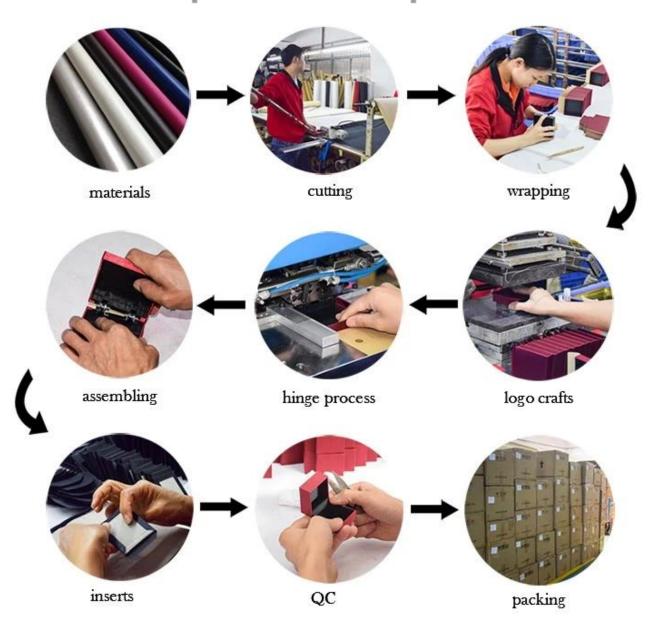

rial        | Plastic                          |
| Size            | Customized                       |
| Color           | Customized                       |
| MOQ             | 1000 pcs                         |
| Logo            | It can be printed as your design |
| Sample          | Available                        |
| OEM / ODM       | Offer                            |
| Place of origin | Guangdong, China (mainland)      |

## Product details:



## Other products that may interest you:







#### **Environment**:



×

Our exhibition []

2019 Hongkong international jewellery show



# 2018 Hongkong international jewellery show



# 2017 Hongkong international jewellery show



Visiting customer:



## **Productive process:**

## **Production Process**



# Box production process



Packaging and delivery []





## **Shipment:**













#### certificate:





**Cooperation partners:** 































#### **FAQ**

#### Q1. What is your product range?

- 1. Jewelry display --- Earrings / necklace / pendant / bracelet / bracelet / display stand
- 2. Trays for jewelry
- 3. Jewelry set
- 4. jewelry box --- paper box / plastic box / wooden box / velvet box
- 5. Packaging --- Jewelry bags / Paper gift bags

#### Q2. Are you a direct manufacturer?

Yes. Since 2003 we have been specializing in jewelery and packaging displays for over 10 years.

#### Q3. Do you have items in stock to sell?

No. We customize. This means that all the details --- size, material, color, quantity, design, logo --- will be finished following your ideas.

#### Q4. Do you inspe