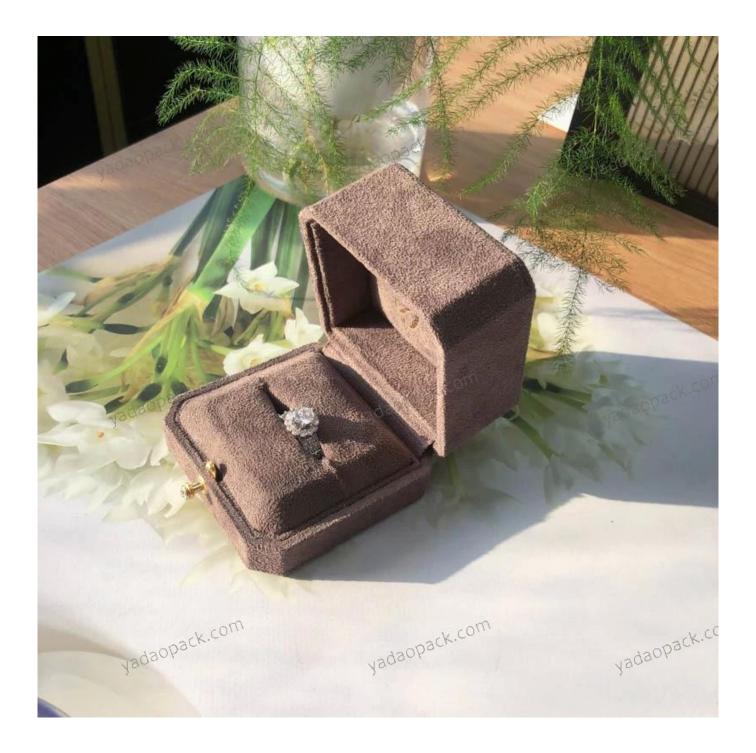

## Product discription:

| product name    | yadao luxury ring necklace bangle gift box jewelry packaging box |
|-----------------|------------------------------------------------------------------|
| Material        | Plastic                                                          |
| Size            | Customized                                                       |
| Color           | Customized                                                       |
| MOQ             | 500 pcs                                                          |
| Logo            | It can be printed as your design                                 |
| Sample          | Available                                                        |
| OEM / ODM       | Offer                                                            |
| Place of origin | Guangdong, China (mainland)                                      |

**Product details:** 