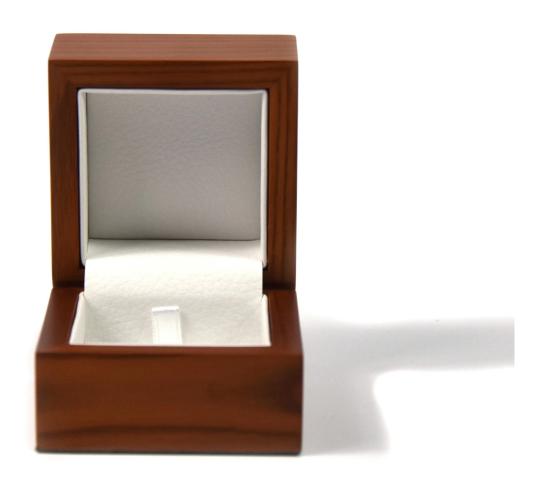

## Product discription:

| Name            | yadao high end luxury wooden jewelry box ring gift box packaging |
|-----------------|------------------------------------------------------------------|
| Material        | Plastic                                                          |
| Size            | Customized                                                       |
| Color           | Customized                                                       |
| MOQ             | 500 pcs                                                          |
| Logo            | It can be printed as your design                                 |
| Sample          | Available                                                        |
| OEM / ODM       | Offer                                                            |
| Place of origin | Guangdong, China (mainland)                                      |

## Product details: