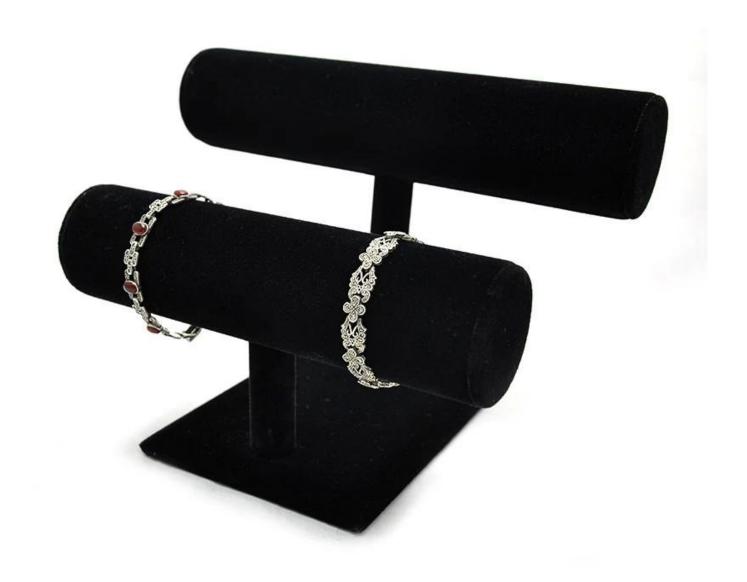

## Product discription:

| product name    | yadao Wooden Jewelry T-Bar Watch Bangle Bracelet Holder Jewelry<br>Display Stand |
|-----------------|----------------------------------------------------------------------------------|
| Material        | Plastic cover leather                                                            |
| Size            | Customized                                                                       |
| Color           | Customized                                                                       |
| MOQ             | 50pcs                                                                            |
| Logo            | It can be printed as your design                                                 |
| Sample          | Available                                                                        |
| OEM / ODM       | Offer                                                                            |
| Place of origin | Guangdong, China (mainland)                                                      |