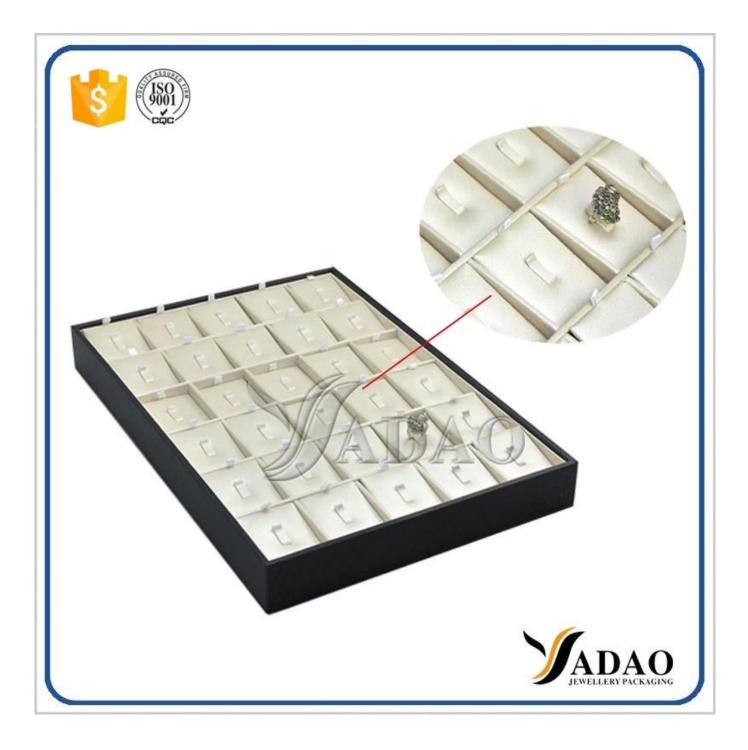

wooden stackable jewelry display ring display tray pu leather cover ring tray showcase display