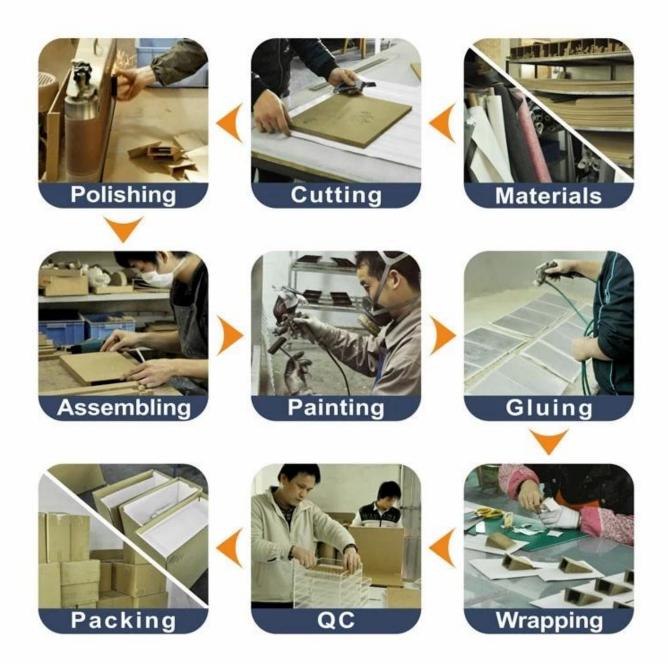

------------|
| Material        | MDF + pu leather + velvet        |
| Dimension       | 210*130*65mm (customize)         |
| Color           | Customized                       |
| MOQ             | 500pcs                           |
| Logo            | It can be printed as your design |
| Sample          | Available                        |
| OEM / ODM       | To offer                         |
| Place of origin | Guangdong, China (mainland)      |

## **Product details:**









## Other products that may interest you:







## **Environment**:



×

Our exhibition []

2019 Hongkong international jewellery show



# 2018 Hongkong international jewellery show



# 2017 Hongkong international jewellery show



Visiting customer:



## **Productive process:**

## **Production Process**



# Box production process



Packaging and delivery []





## **Shipment:**













### certificate:





**Cooperation partners:** 































### **FAQ**

### Q1. What is your product range?

- 1. Jewelry display --- Earrings / necklace / pendant / bracelet / bracelet / display stand
- 2. Trays for jewelry
- 3. Jewelry sets
- 4. jewelry box --- paper box / plastic box / wooden box / velvet box
- 5. Packaging --- Jewelry bags / Paper gift bags

### Q2. Are you a direct manufacturer?

Yes. Since 2003 we have been specialized in jewelery and packaging displays for over 10 years.

### Q3. Do you have items in stock to sell?

No. We customize. This means that all the details --- size, material, color, quantity, design, logo --- will be finished following your ideas.