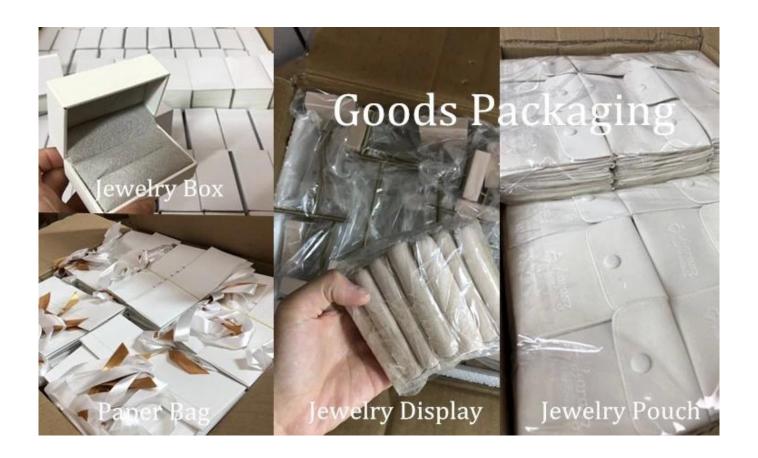

et        |
| Dimension       | 210*130*65mm (customize)         |
| Color           | Customized                       |
| MOQ             | 500pcs                           |
| Logo            | It can be printed as your design |
| Sample          | Available                        |
| OEM / ODM       | To offer                         |
| Place of origin | Guangdong, China (mainland)      |

## **Product details:**









## Other products that may interest you:







## **Environment**:



×

Our exhibition []

2019 Hongkong international jewellery show



# 2018 Hongkong international jewellery show



# 2017 Hongkong international jewellery show



Visiting customer:



## **Productive process:**

## **Production Process**



# Box production process



Packaging and delivery []





## **Shipment:**













### certificate:





**Cooperation partners:** 































### **FAQ**

### Q1. What is your product range?

- 1. Jewelry display --- Earrings / necklace / pendant / bracelet / bracelet / display stand
- 2. Trays for jewelry
- 3. Jewelry sets
- 4. jewelry box --- paper box / plastic box / wooden box / velvet box
- 5. Packaging --- Jewelry bags / Paper gift bags

### Q2. Are you a direct manufacturer?

Yes. Since 2003 we have been specialized in jewelery and packaging displays for over 10 years.

### Q3. Do you have items in stock to sell?

No. We customize. This means that all the details --- size, material, color, quantity, design, logo --- will be finished following your ideas.

### Q4. Do you inspect the finished products?

Yes. Eac