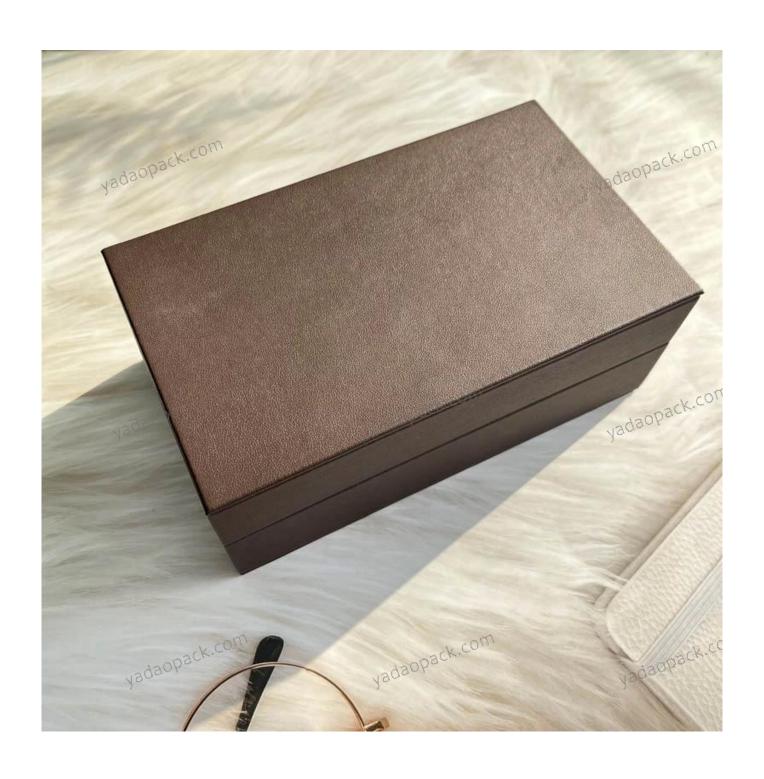

## **Product details:**

## Product description:

| product name    | wooden box case                  |
|-----------------|----------------------------------|
| Material        | MDF + pu leather + velvet        |
| Dimension       | 210*130*65mm (customize)         |
| Color           | Customized                       |
| MOQ             | 500pcs                           |
| Logo            | It can be printed as your design |
| Sample          | Available                        |
| OEM / ODM       | To offer                         |
| Place of origin | Guangdong, China (mainland)      |