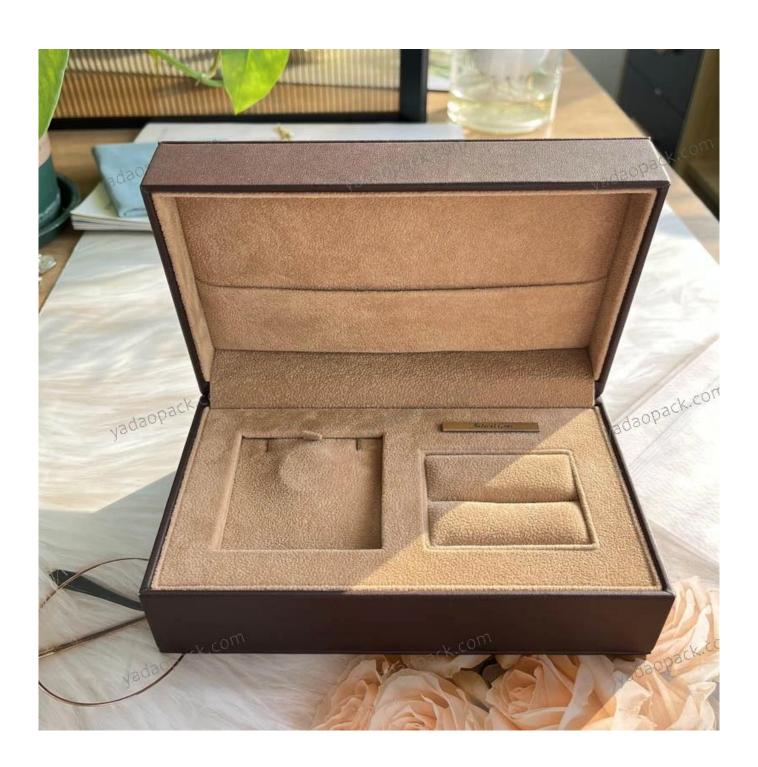

## **Product details:**

## Product description:

| product name    | wooden box case                  |
|-----------------|----------------------------------|
| Material        | MDF + pu leather + velvet        |
| Dimension       | 210*130*65mm (customize)         |
| Color           | Customized                       |
| MOQ             | 500pcs                           |
| Logo            | It can be printed as your design |
| Sample          | Available                        |
| OEM / ODM       | To offer                         |
| Place of origin | Guangdong, China (mainland)      |