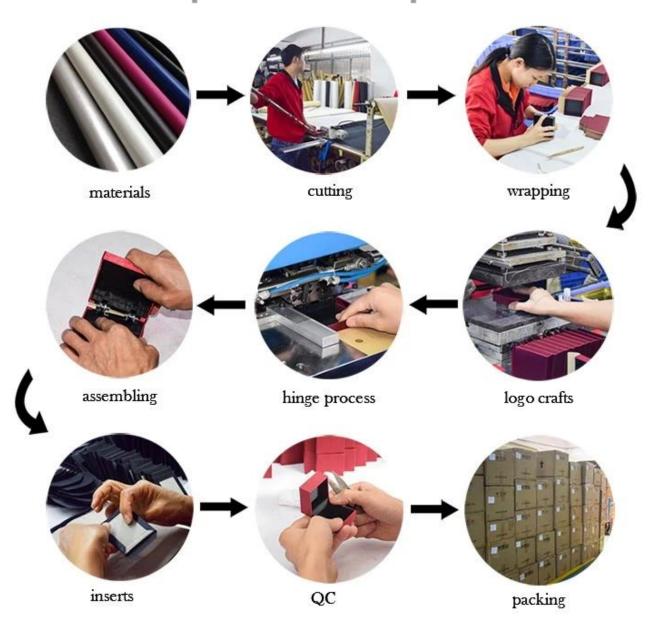

| MDF + pu leather + velvet        |
| Dimension       | 210*130*65mm (customize)         |
| Color           | Customized                       |
| MOQ             | 500pcs                           |
| Logo            | It can be printed as your design |
| Sample          | Available                        |
| OEM / ODM       | To offer                         |
| Place of origin | Guangdong, China (mainland)      |

## **Product details:**









## Other products that may interest you:







## **Environment**:



×

Our exhibition []

2019 Hongkong international jewellery show



# 2018 Hongkong international jewellery show



# 2017 Hongkong international jewellery show



Visiting customer:



## **Productive process:**

## **Production Process**



# Box production process



Packaging and delivery []





## **Shipment:**













### certificate:





**Cooperation partners:** 































### **FAQ**

### Q1. What is your product range?

- 1. Jewelry display --- Earrings / necklace / pendant / bracelet / bracelet / display stand
- 2. Trays for jewelry
- 3. Jewelry sets
- 4. jewelry box --- paper box / plastic box / wooden box / velvet box
- 5. Packaging --- Jewelry bags / Paper gift bags

### Q2. Are you a direct manufacturer?

Yes. Since 2003 we have been specialized in jewelery and packaging displays for over 10 years.

### Q3. Do you have items in stock to sell?

No. We customize. This means that all the details --- size, material, color, quantity, design, logo --- will be finished following your ideas.

### Q4. Do you inspect the