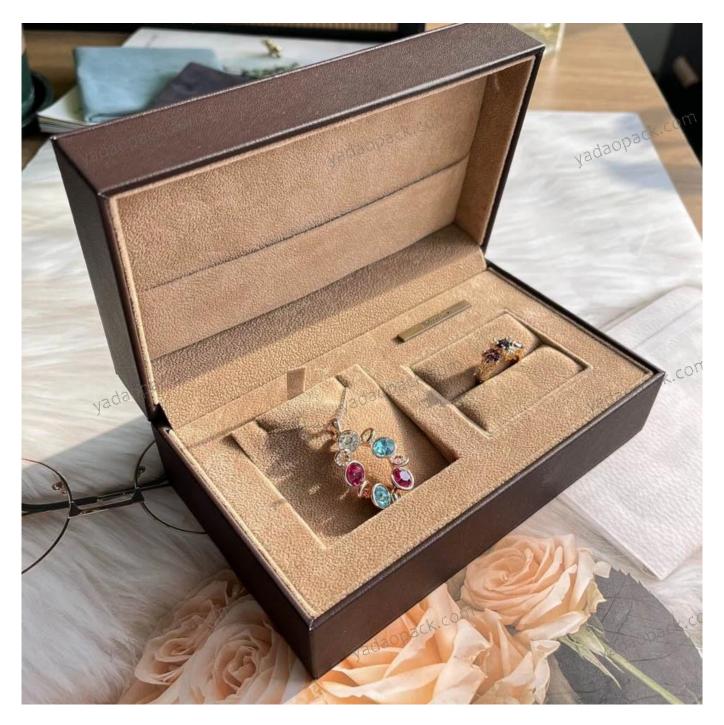

## **Product details:**

## Product description:

| product name    | wooden box case                  |
|-----------------|----------------------------------|
| Material        | MDF + pu leather + velvet        |
| Dimension       | 210*130*65mm (customize)         |
| Color           | Customized                       |
| MOQ             | 500pcs                           |
| Logo            | It can be printed as your design |
| Sample          | Available                        |
| OEM / ODM       | To offer                         |
| Place of origin | Guangdong, China (mainland)      |