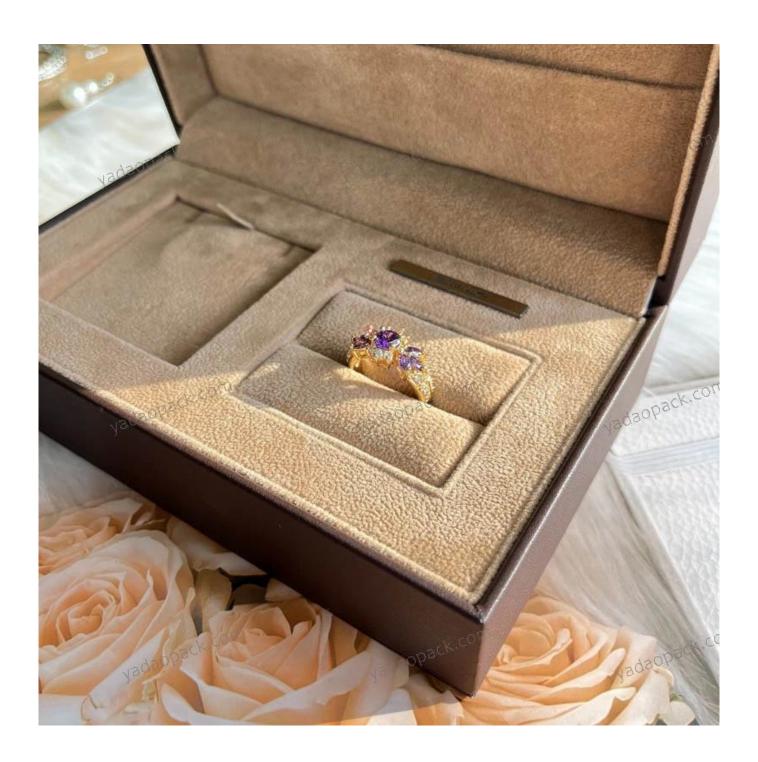

## **Product details:**

## Product description:

| product name    | wooden box case                  |
|-----------------|----------------------------------|
| Material        | MDF + pu leather + velvet        |
| Dimension       | 210*130*65mm (customize)         |
| Color           | Customized                       |
| MOQ             | 500pcs                           |
| Logo            | It can be printed as your design |
| Sample          | Available                        |
| OEM / ODM       | To offer                         |
| Place of origin | Guangdong, China (mainland)      |