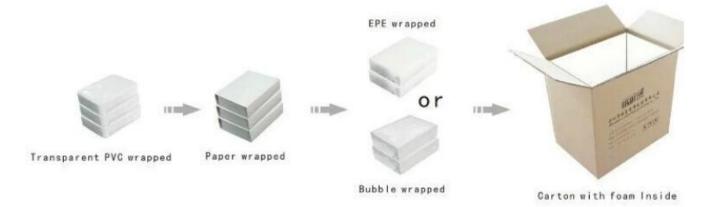

|
| Dimension       | 210*130*65mm (customize)         |
| Color           | Customized                       |
| MOQ             | 500pcs                           |
| Logo            | It can be printed as your design |
| Sample          | Available                        |
| OEM / ODM       | To offer                         |
| Place of origin | Guangdong, China (mainland)      |

## **Product details:**









## Other products that may interest you:







## **Environment**:



×

Our exhibition []

2019 Hongkong international jewellery show



# 2018 Hongkong international jewellery show



# 2017 Hongkong international jewellery show



Visiting customer:



## **Productive process:**

## **Production Process**



# Box production process



Packaging and delivery []





## **Shipment:**













### certificate:





**Cooperation partners:** 































### **FAQ**

### Q1. What is your product range?

- 1. Jewelry display --- Earrings / necklace / pendant / bracelet / bracelet / display stand
- 2. Trays for jewelry
- 3. Jewelry sets
- 4. jewelry box --- paper box / plastic box / wooden box / velvet box
- 5. Packaging --- Jewelry bags / Paper gift bags

### Q2. Are you a direct manufacturer?

Yes. Since 2003 we have been specialized in jewelery and packaging displays for over 10 years.

### Q3. Do you have items in stock to sell?

No. We customize. This means that all the details --- size, material, color, quantity, design, logo --- will be finished following your ideas.

### Q4. Do you inspect the finished products?

Yes. Each