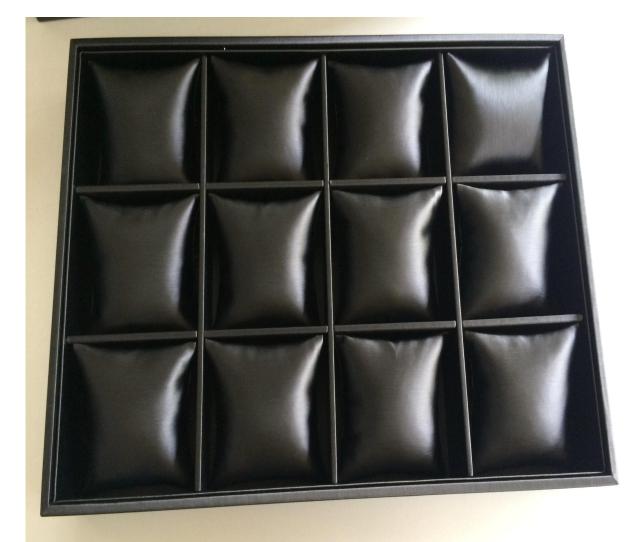

wooden jewelry display tray pillow display tray display bangle bracelet watch display tray