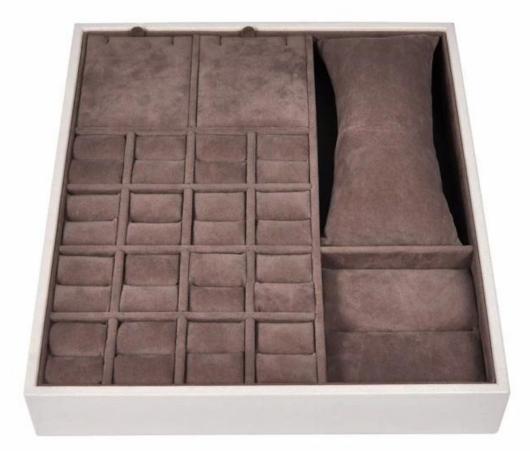

wooden display tray wrapped by pu leather and microfiber insert tray j ewelry display tray set