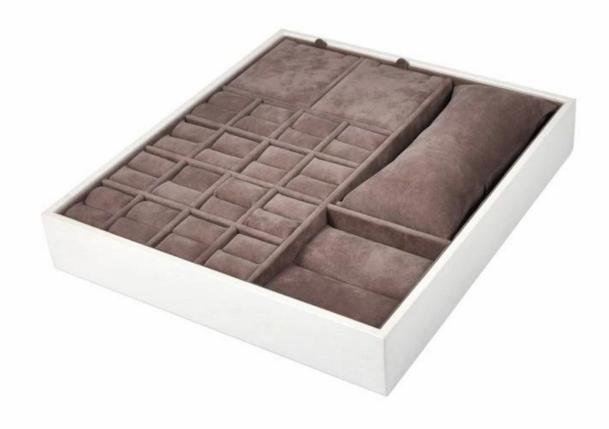

wooden display tray wrapped by pu leather and microfiber insert tray j ewelry display tray set