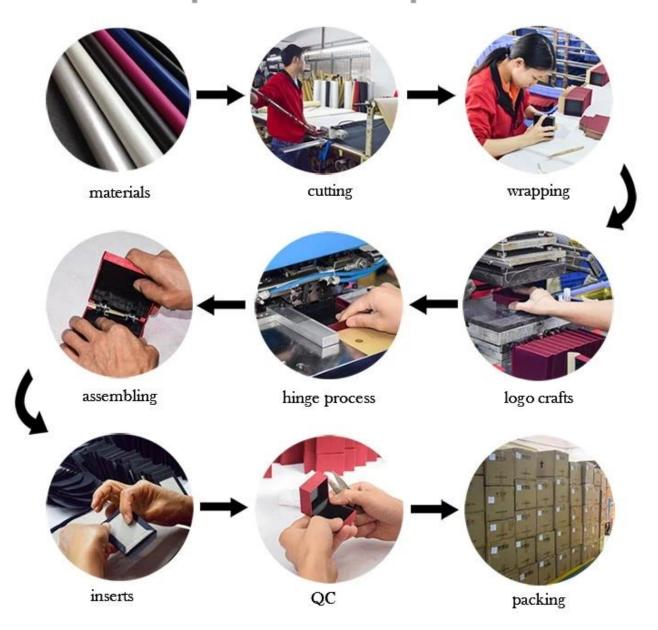

/velvet/microfiber |
| Dimension       | Customized                         |
| Color           | Customized                         |
| MOQ             | 1000pcs                            |
| Logo            | It can be printed as your design   |
| Sample          | Available                          |
| OEM / ODM       | To offer                           |
| Place of origin | Guangdong, China (mainland)        |

## **Product details:**













## Other products that may interest you:











## **Environment**:



×

Our exhibition []

2019 Hongkong international jewellery show



# 2018 Hongkong international jewellery show



# 2017 Hongkong international jewellery show



Visiting customer:



# **Productive process:**

# **Production Process**



# Box production process



Packaging and delivery  $\square$ 





## **Shipment:**













### certificate:





**Cooperation partners:** 































### **FAQ**

### Q1. What is your product range?

- 1. Jewelry display --- Earrings / necklace / pendant / bracelet / bracelet / display stand
- 2. Trays for jewelry
- 3. Jewelry sets
- 4. jewelry box --- paper box / plastic box / wooden box / velvet box
- 5. Packaging --- Jewelry bags / Paper gift bags

#### Q2. Are you a direct manufacturer?

Yes. Since 2003 we have been specialized in jewelery and packaging displays for over 10 years.

#### Q3. Do you have items in stock to sell?

No. We customize. This means that all the details --- size, material, color, quantity, design, logo --- will be finished following your ideas.

#### Q4. Do you