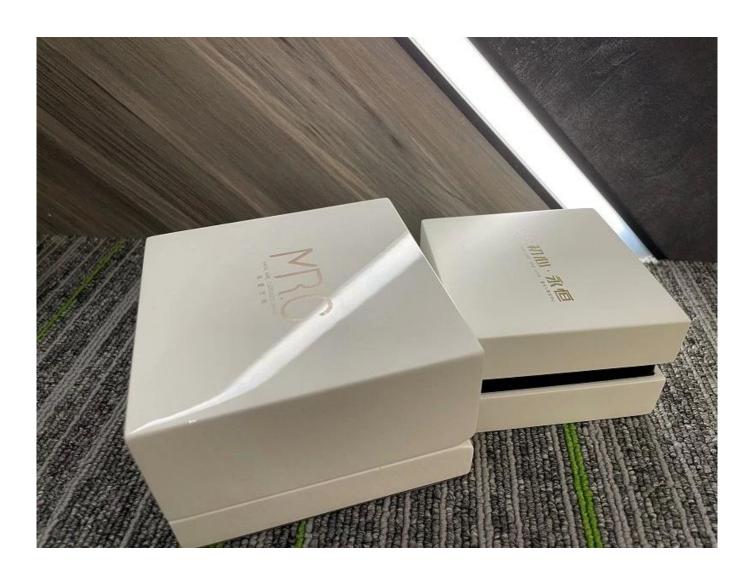

# wooden box series customize lacquer painting je welry packaging box ring/earring/bangle/bracelet brand logo printed

## Product description:

| product name    | wooden jewelry box                 |
|-----------------|------------------------------------|
| Material        | MDF + pu leather/velvet/microfiber |
| Dimension       | Customized                         |
| Color           | Customized                         |
| MOQ             | 1000pcs                            |
| Logo            | It can be printed as your design   |
| Sample          | Available                          |
| OEM / ODM       | To offer                           |
| Place of origin | Guangdong, China (mainland)        |

## **Product details:**













## Other products that may interest you:











## **Environment**:



×

Our exhibition []

2019 Hongkong international jewellery show



# 2018 Hongkong international jewellery show



# 2017 Hongkong international jewellery show



Visiting customer:



# **Productive process:**

# **Production Process**



# Box production process



Packaging and delivery  $\square$ 





## **Shipment:**













### certificate:





**Cooperation partners:** 































### **FAQ**

### Q1. What is your product range?

- 1. Jewelry display --- Earrings / necklace / pendant / bracelet / bracelet / display stand
- 2. Trays for jewelry
- 3. Jewelry sets
- 4. jewelry box --- paper box / plastic box / wooden box / velvet box
- 5. Packaging --- Jewelry bags / Paper gift ba