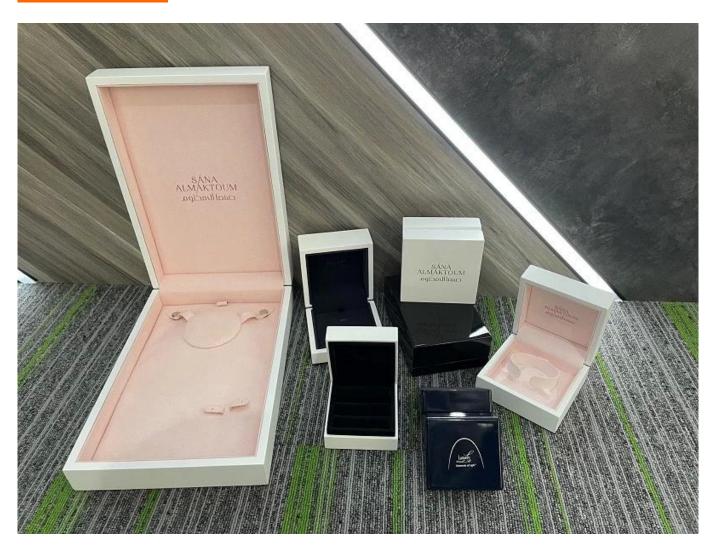

# wooden box series customize lacquer painting je welry packaging box ring/earring/bangle/bracelet brand logo printed

## Product description:

| product name    | wooden jewelry box                 |
|-----------------|------------------------------------|
| Material        | MDF + pu leather/velvet/microfiber |
| Dimension       | Customized                         |
| Color           | Customized                         |
| MOQ             | 1000pcs                            |
| Logo            | It can be printed as your design   |
| Sample          | Available                          |
| OEM / ODM       | To offer                           |
| Place of origin | Guangdong, China (mainland)        |

## **Product details:**













## Other products that may interest you:











## **Environment**:



×

Our exhibition []

2019 Hongkong international jewellery show



# 2018 Hongkong international jewellery show



# 2017 Hongkong international jewellery show



Visiting customer:



# **Productive process:**

# **Production Process**



# Box production process



Packaging and delivery  $\square$ 





## **Shipment:**













### certificate:





**Cooperation partners:** 































### **FAQ**

### Q1. What is your product range?

- 1. Jewelry display --- Earrings / necklace / pendant / bracelet / bracelet / display stand
- 2. Trays for jewelry
- 3. Jewelry sets
- 4. jewelry box --- paper box / plastic box / wooden box / velvet box
- 5. Packaging --- Jewelry bags / Paper