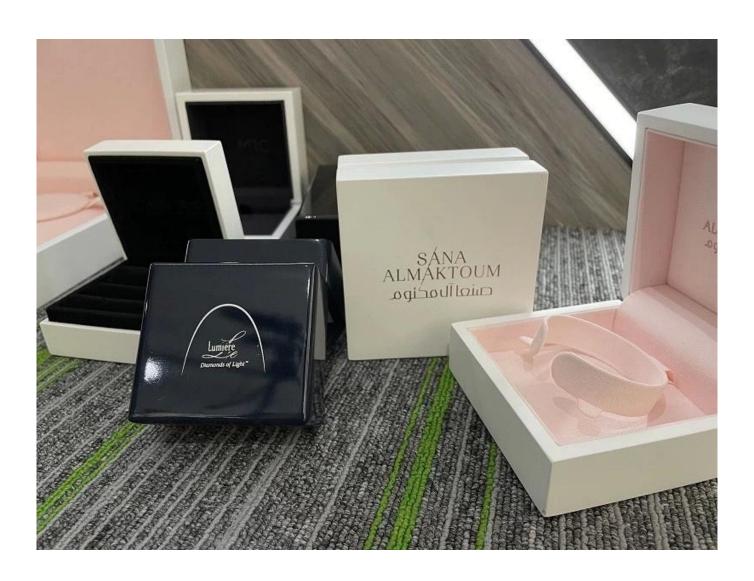

# wooden box series customize lacquer painting je welry packaging box ring/earring/bangle/bracelet brand logo printed

## Product description:

| product name    | wooden jewelry box                 |
|-----------------|------------------------------------|
| Material        | MDF + pu leather/velvet/microfiber |
| Dimension       | Customized                         |
| Color           | Customized                         |
| MOQ             | 1000pcs                            |
| Logo            | It can be printed as your design   |
| Sample          | Available                          |
| OEM / ODM       | To offer                           |
| Place of origin | Guangdong, China (mainland)        |

## **Product details:**













## Other products that may interest you:











## **Environment**:



×

Our exhibition []

2019 Hongkong international jewellery show



# 2018 Hongkong international jewellery show



# 2017 Hongkong international jewellery show



Visiting customer:



# **Productive process:**

# **Production Process**



# Box production process



Packaging and delivery  $\square$ 





## **Shipment:**













### certificate:





**Cooperation partners:** 































### **FAQ**

### Q1. What is your product range?

- 1. Jewelry display --- Earrings / necklace / pendant / bracelet / bracelet / display stand
- 2. Trays for jewelry
- 3. Jewelry sets
- 4. jewelry box --- paper box / plastic box / wooden box / velvet box
- 5. Packaging --- Jewelry bags / Paper g