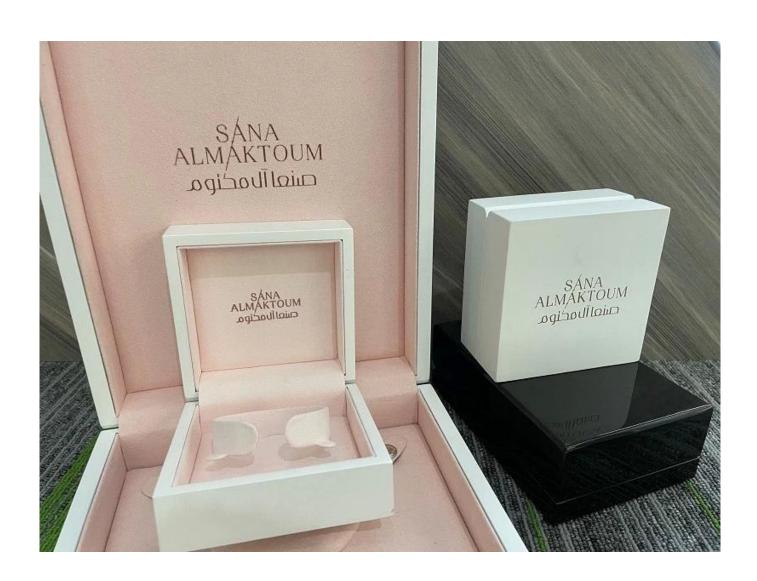

# wooden box series customize lacquer painting je welry packaging box ring/earring/bangle/bracelet brand logo printed

## Product description:

| product name    | wooden jewelry box                 |
|-----------------|------------------------------------|
| Material        | MDF + pu leather/velvet/microfiber |
| Dimension       | Customized                         |
| Color           | Customized                         |
| MOQ             | 1000pcs                            |
| Logo            | It can be printed as your design   |
| Sample          | Available                          |
| OEM / ODM       | To offer                           |
| Place of origin | Guangdong, China (mainland)        |

## **Product details:**













## Other products that may interest you:











## **Environment**:



×

Our exhibition []

2019 Hongkong international jewellery show



# 2018 Hongkong international jewellery show



# 2017 Hongkong international jewellery show



Visiting customer:



# **Productive process:**

# **Production Process**



# Box production process



Packaging and delivery  $\square$ 





## **Shipment:**













### certificate:





**Cooperation partners:** 































### **FAQ**

### Q1. What is your product range?

- 1. Jewelry display --- Earrings / necklace / pendant / bracelet / bracelet / display stand
- 2. Trays for jewelry
- 3. Jewelry sets
- 4. jewelry box --- paper box / plastic box / wooden box / velvet box
- 5. Packaging --- Jewelry bags / Paper gif