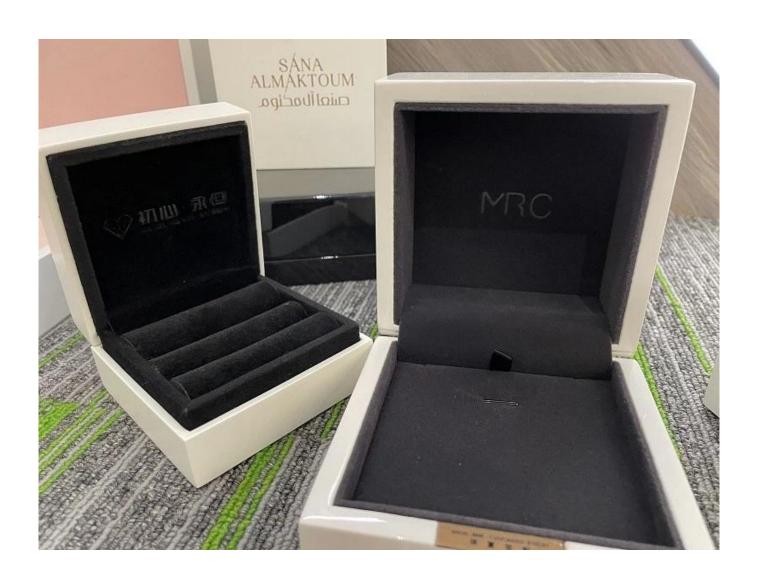

# wooden box series customize lacquer painting je welry packaging box ring/earring/bangle/bracelet brand logo printed

## Product description:

| product name    | wooden jewelry box                 |
|-----------------|------------------------------------|
| Material        | MDF + pu leather/velvet/microfiber |
| Dimension       | Customized                         |
| Color           | Customized                         |
| MOQ             | 1000pcs                            |
| Logo            | It can be printed as your design   |
| Sample          | Available                          |
| OEM / ODM       | To offer                           |
| Place of origin | Guangdong, China (mainland)        |

## **Product details:**













## Other products that may interest you:











## **Environment**:



×

Our exhibition []

2019 Hongkong international jewellery show



# 2018 Hongkong international jewellery show



# 2017 Hongkong international jewellery show



Visiting customer:



# **Productive process:**

# **Production Process**



# Box production process



Packaging and delivery  $\square$ 





## **Shipment:**













### certificate:





**Cooperation partners:** 































### **FAQ**

### Q1. What is your product range?

- 1. Jewelry display --- Earrings / necklace / pendant / bracelet / bracelet / display stand
- 2. Trays for jewelry
- 3. Jewelry sets
- 4. jewelry box --- paper box / plastic box / wooden box / velvet box
- 5. Packaging --- Jewelry bags / Paper gift