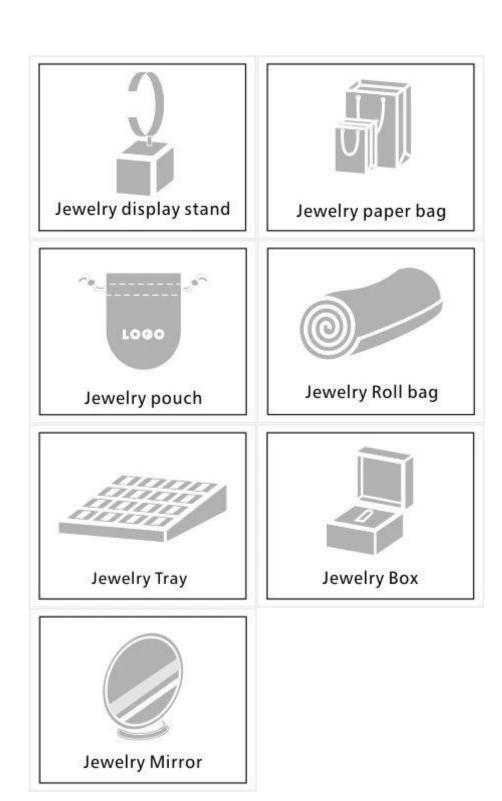

# Other products you may interested in:

#### Q1. What's your product range?

- 1. Jewelry Display Stand---Earring/Necklace/Pendant/Bracelet/Bangle/Ring display holder
- 2. Jewelry Trays
- 3. Jewelry Display Sets
- 4. Jewelry Boxes---Paper Box/Plastic Box/Wooden Box/Velvet Box
- 5.Packaging---Jewelry Pouches/ Paper Gift Bags