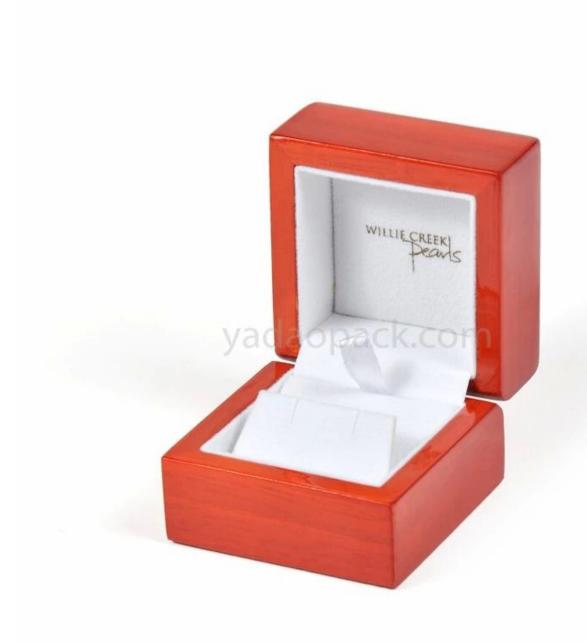

#### Q1. What's your product range?

- 1. Jewelry Display Stand---Earring/Necklace/Pendant/Bracelet/Bangle/Ring display holder
- 2. Jewelry Trays
- 3. Jewelry Display Sets
- 4. Jewelry Boxes---Paper Box/Plastic Box/Wooden Box/Velvet Box
- 5.Packaging---Jewelry Pouches/ Paper Gift Bags