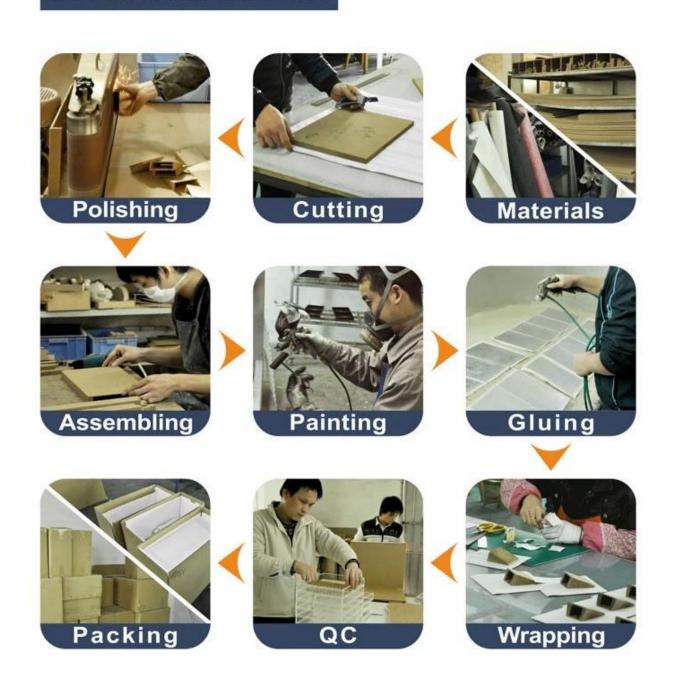

## wholesale luxury wooden jewelry box

### **Detail Information:**

Model Number: MJH0004

Name: Wooden box

size: 60\*60\*45 MM or customized

color: standard or as you like shape: standard / customized

MOQ:1000pcs

Less quanlity: acceptable

Delivery time: within 2-3 weeks











Other products you may interested in:





Jewelry display

necklace stand





Jewelry pouch

Jewelry Display Stands





Jewelry Trays

<u>Jewelry Boxes</u>

## 

×

×

## **Production process:**

# **Production Process**





# **Shipping**

## **Certificates:**





#### **FAQ**

#### Q1. What's your product range?

- 1. Jewelry Display Stand---Earring/Necklace/Pendant/Bracelet/Bangle/Ring display holder
- 2. Jewelry Trays
- 3. Jewelry Display Sets
- 4. Jewelry Boxes---Paper Box/Plastic Box/Wooden Box/Velvet Box
- 5. Packaging---Jewelry Pouches/ Paper Gift Bags

#### Q2. Are you a direct manufacturer?

Yes. We have been specialized in jewelry displays and packaging for over 10 years since 2003.

#### Q3. Do you have stock items to sell?

No. We do customize. That means all details---size, material, color, quantity, design, logo--- will be finished follow your ideas.

#### Q4. Do you inspect the finished products?

Yes. Each step of production and finished products will be carried out inspection by QC depar