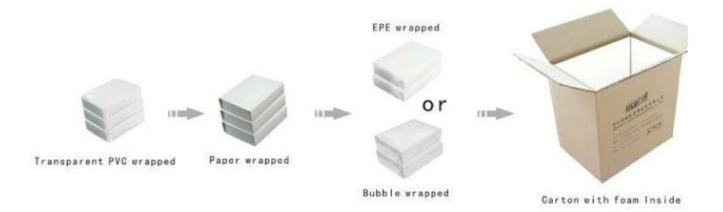

## wholesale luxury wooden jewelry box

### **Detail Information:**

Model Number: MJH0004

Name: Wooden box

size: 60\*60\*45 MM or customized

color: standard or as you like shape: standard / customized

MOQ:1000pcs

Less quanlity: acceptable

Delivery time: within 2-3 weeks











Other products you may interested in:





Jewelry display

necklace stand





Jewelry pouch

Jewelry Display Stands





Jewelry Trays

<u>Jewelry Boxes</u>

## 

×

×

## **Production process:**

# **Production Process**





# **Shipping**

## **Certificates:**





#### **FAQ**

#### Q1. What's your product range?

- 1. Jewelry Display Stand---Earring/Necklace/Pendant/Bracelet/Bangle/Ring display holder
- 2. Jewelry Trays
- 3. Jewelry Display Sets
- 4. Jewelry Boxes---Paper Box/Plastic Box/Wooden Box/Velvet Box
- 5. Packaging---Jewelry Pouches/ Paper Gift Bags

#### Q2. Are you a direct manufacturer?

Yes. We have been specialized in jewelry displays and packaging for over 10 years since 2003.

#### Q3. Do you have stock items to sell?

No. We do customize. That means all details---size, material, color, quantity, design, logo--- will be finished follow your ideas.

#### Q4. Do you inspect the finished products?

Yes. Each step of production and finished products will be carried out inspection by QC departm