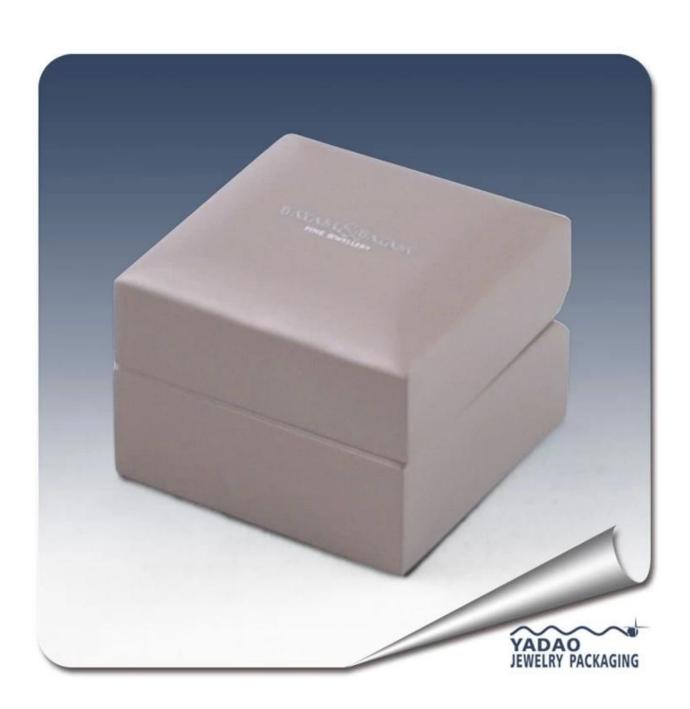

### **Detail Information:**

Model Number: MJH0004

Name: Wooden box

size: 60\*60\*45 MM or customized

color: standard or as you like shape: standard / customized

MOQ:1000pcs

Less quanlity: acceptable

Delivery time: within 2-3 weeks