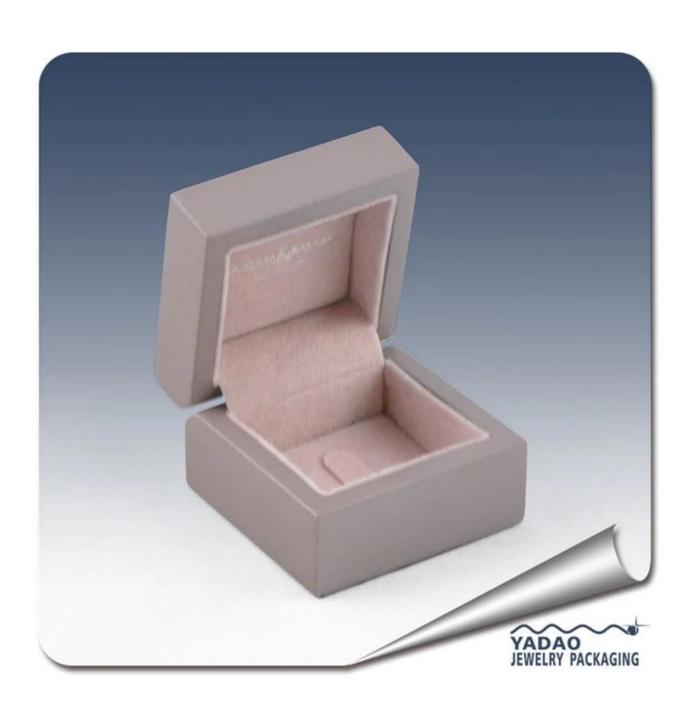

### **Detail Information:**

Model Number: MJH0004

Name: Wooden box

size: 60\*60\*45 MM or customized

color: standard or as you like shape: standard / customized

MOQ:1000pcs

Less quanlity: acceptable

Delivery time: within 2-3 weeks