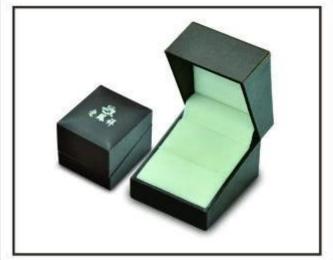

## wholesale luxury wooden jewelry box

### **Detail Information:**

Model Number: MJH0004

Name: Wooden box

size: 60\*60\*45 MM or customized

color: standard or as you like shape: standard / customized

MOQ:1000pcs

Less quanlity: acceptable

Delivery time: within 2-3 weeks