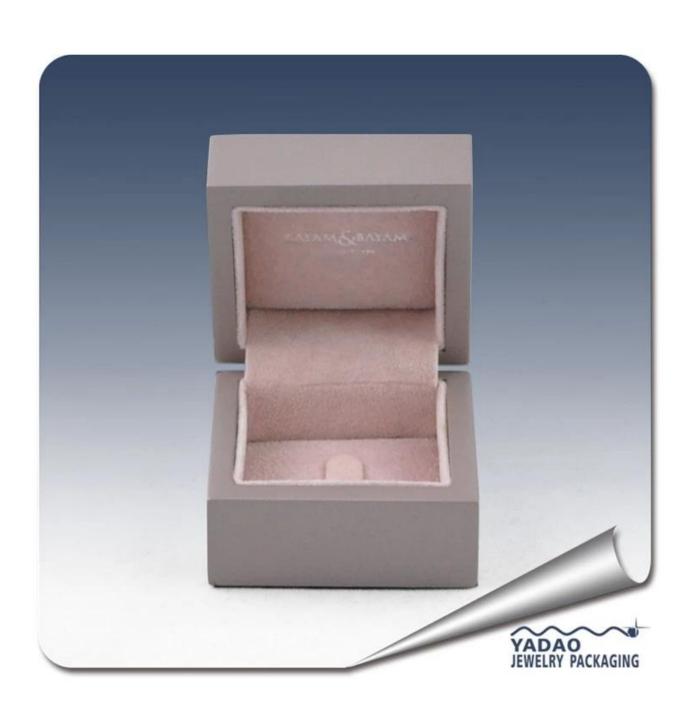

### **Detail Information:**

Model Number: MJH0004

Name: Wooden box

size: 60\*60\*45 MM or customized

color: standard or as you like shape: standard / customized

MOQ:1000pcs

Less quanlity: acceptable

Delivery time: within 2-3 weeks