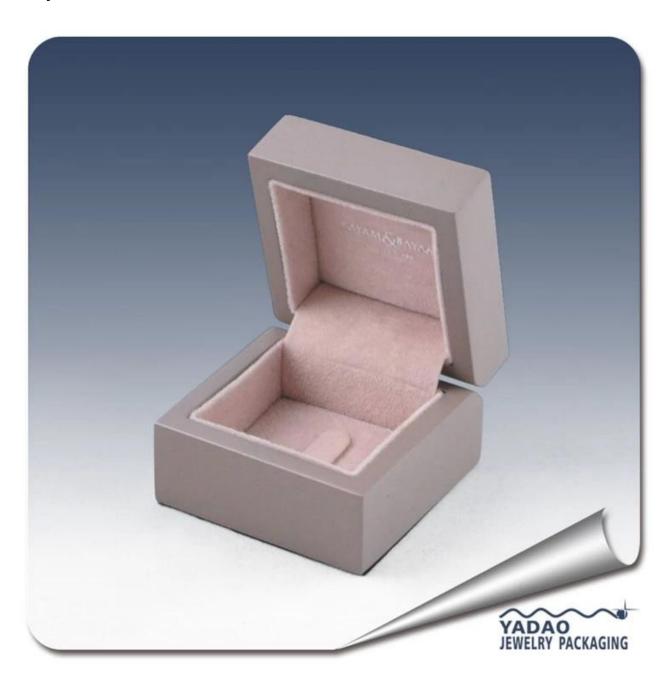

### **Detail Information:**

Model Number: MJH0004

Name: Wooden box

size: 60\*60\*45 MM or customized

color: standard or as you like shape: standard / customized

MOQ:1000pcs

Less quanlity: acceptable

Delivery time: within 2-3 weeks