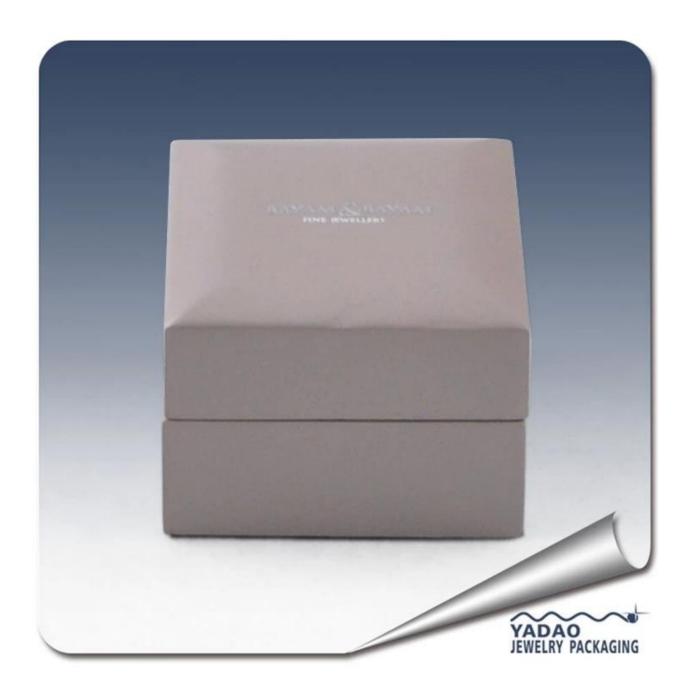

### **Detail Information:**

Model Number: MJH0004

Name: Wooden box

size: 60\*60\*45 MM or customized

color: standard or as you like shape: standard / customized

MOQ:1000pcs

Less quanlity: acceptable

Delivery time: within 2-3 weeks