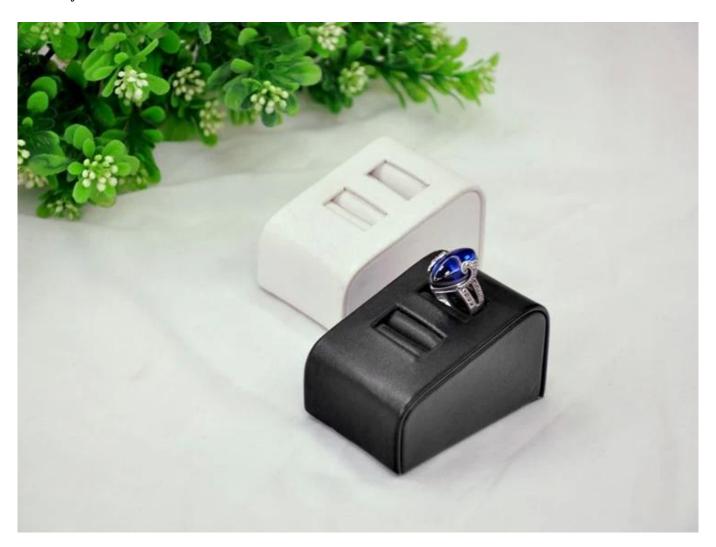

## wood and pu leather pair ring stand

## **Detail Information:**

Material: wood,pu leather

price: 1.9-2.6 \$

Color: standard or custom shape: standard or customized

MOQ:50pcs

Delivery time: within 3 weeks