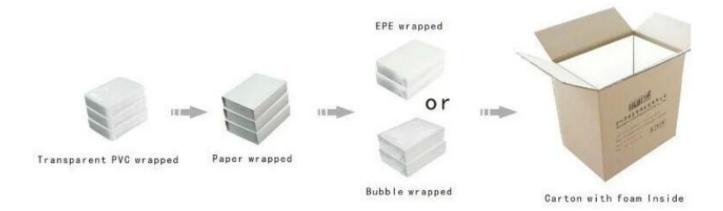

## wood and pu leather pair ring stand

## **Detail Information:**

Material: wood,pu leather

price: 1.9-2.6 \$

Color: standard or custom shape: standard or customized

MOQ:50pcs

Delivery time: within 3 weeks





## Other products you may interested in:







Jewelry pouch

Jewelry Display Stands





Jewelry Trays

<u>Jewelry Boxes</u>

## $\textbf{Environment} \\ \square$

×

×

## **Production process:**

# **Production Process**



**Packaging & Delivery**  $\square$ 



## **Shipping**



## **Certificates:**





### **FAQ**

### Q1. What's your product range?

- 1. Jewelry Display Stand---Earring/Necklace/Pendant/Bracelet/Bangle/Ring display holder
- 2. Jewelry Trays
- 3. Jewelry Display Sets
- 4. Jewelry Boxes---Paper Box/Plastic Box/Wooden Box/Velvet Box
- 5. Packaging---Jewelry Pouches/ Paper Gift Bags

#### Q2. Are you a direct manufacturer?

Yes. We have been specialized in jewelry displays and packaging for over 10 years since 2003.

### Q3. Do you have stock items to sell?

No. We do customize. That means all details---size, material, color, quantity, design, logo--- will be finished follow your ideas.

#### Q4. Do you inspect the finished products?

Yes. Each step of production and finished products will be carried out inspection by QC departm