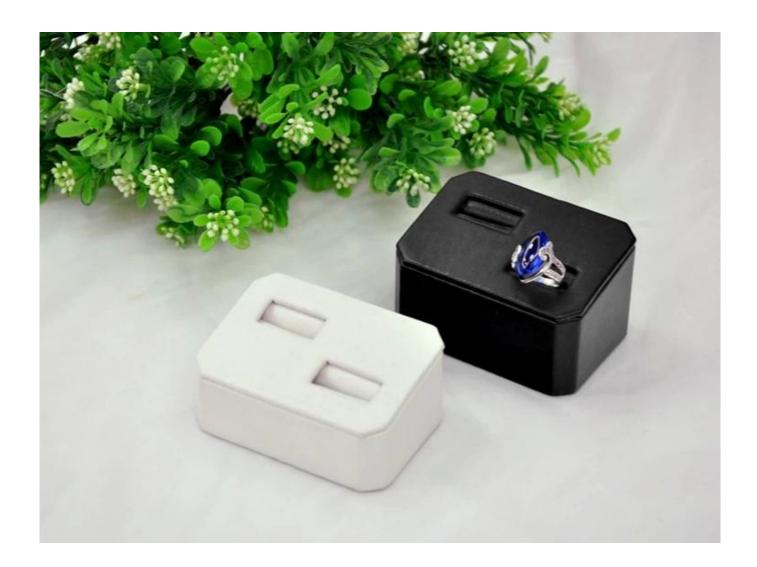

## wood and pu leather pair ring stand

## **Detail Information:**

Material: wood,pu leather

price: 1.9-2.6 \$

Color: standard or custom shape: standard or customized

MOQ:50pcs

Delivery time: within 3 weeks