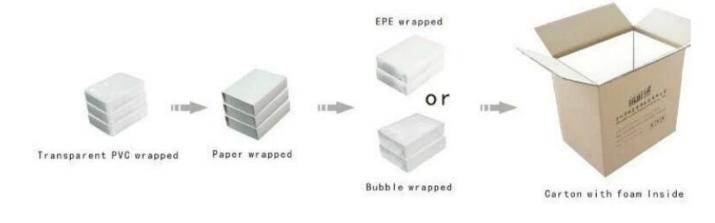

# economic leatherette jewelry display for jewelry display set show

# **Detail Information:**

Material: wood and pu leather Color: standard or custom shape: standard or customized MOQ:50pcs Delivery time : within 3 weeks







Other products you may interested in:



Jewelry Trays

Jewelry Boxes

# **Environment**

×

×

**Production process:** 

# **Production Process**



**Packaging & Delivery** 



## Shipping□ ≍

## **Certificates:**





## FAQ

### Q1. What's your product range?

1. Jewelry Display Stand---Earring/Necklace/Pendant/Bracelet/Bangle/Ring display holder

2. Jewelry Trays

3. Jewelry Display Sets

4. Jewelry Boxes---Paper Box/Plastic Box/Wooden Box/Velvet Box

5.Packaging---Jewelry Pouches/ Paper Gift Bags

### Q2. Are you a direct manufacturer?

Yes. We have been specialized in jewelry displays and packaging for over 10 years since 2003.

#### Q3. Do you have stock items to sell?

No. We do customize. That means all details---size, material, color, quantity, design, logo--- will be finished follow your ideas.

#### Q4. Do you inspect the finished products?

Yes. Each step of production and finished products will be carried out inspection by QC department before ship