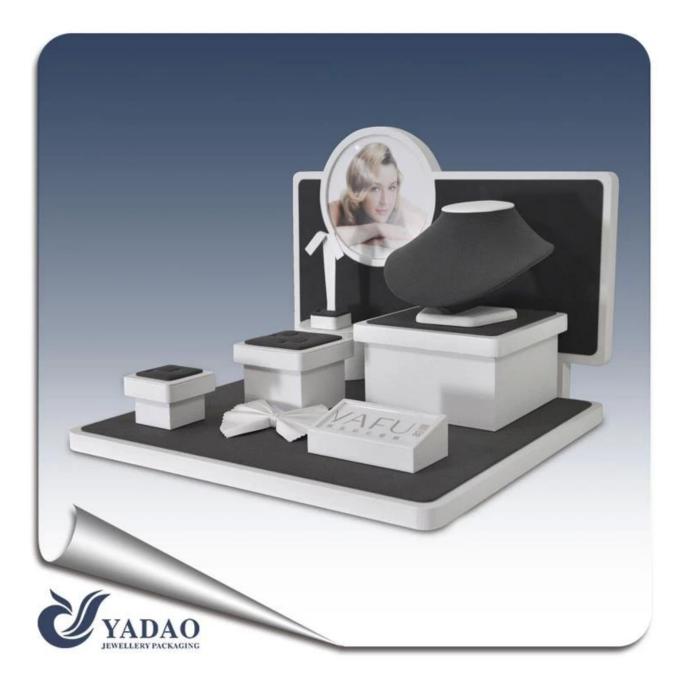

# economic leatherette jewelry display for jewelry display set show

# **Detail Information:**

Material: wood and pu leather Color: standard or custom shape: standard or customized MOQ:50pcs Delivery time : within 3 weeks

Other products you may interested in:

Jewelry Trays