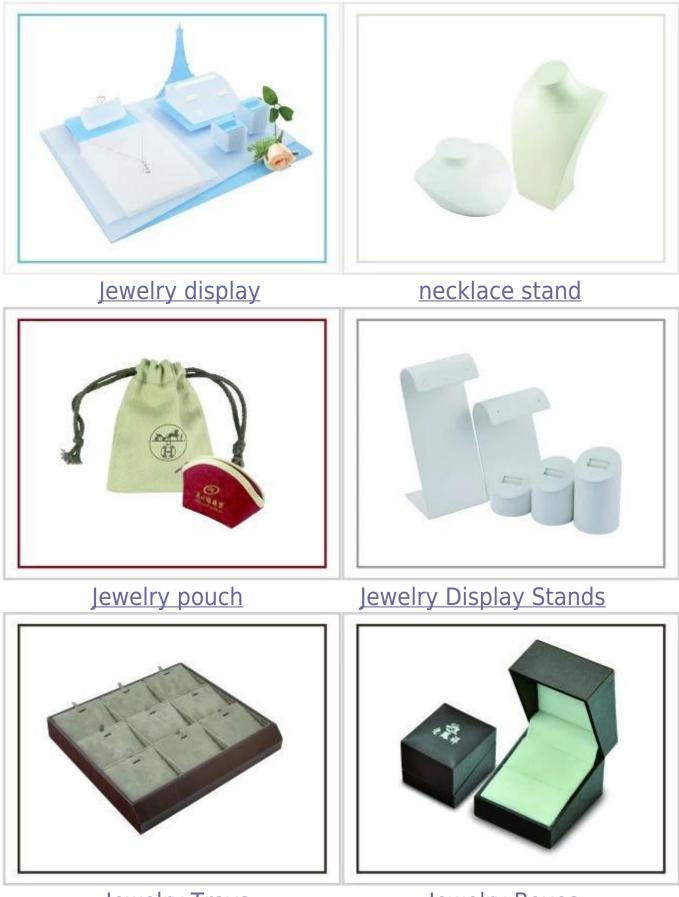

# Other products you may interested in:

Jewelry Trays

Jewelry Boxes

### Q1. What's your product range?

1. Jewelry Display Stand---Earring/Necklace/Pendant/Bracelet/Bangle/Ring display holder

2. Jewelry Trays

3. Jewelry Display Sets

4. Jewelry Boxes---Paper Box/Plastic Box/Wooden Box/Velvet Box

5.Packaging---Jewelry Pouches/ Paper Gift Bags