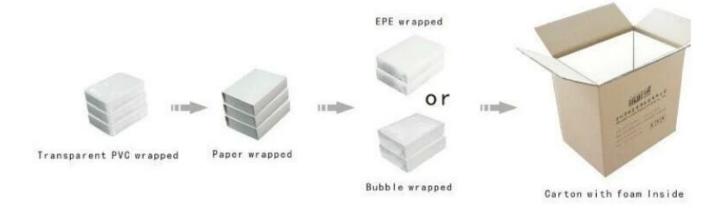

# luxury paper shopping bag and paper gift jewelry bag

## **Detail Information:**

Name: gift shopping bag size: standarded or customized color: standard or as you like logo: can be printed as required shape: standard / customized MOQ: 3000 pcs Less quanlity: acceptable Delivery time : within 3-5 weeks







# Other products you may interested in:



Jewelry Trays

Jewelry Boxes

# **Environment**

×

×

**Production process:** 

# **Production Process**



**Packaging & Delivery** 



## Shipping□ ≍

# **Certificates:**





## FAQ

### Q1. What's your product range?

1. Jewelry Display Stand---Earring/Necklace/Pendant/Bracelet/Bangle/Ring display holder

2. Jewelry Trays

3. Jewelry Display Sets

4. Jewelry Boxes---Paper Box/Plastic Box/Wooden Box/Velvet Box

5.Packaging---Jewelry Pouches/ Paper Gift Bags

### Q2. Are you a direct manufacturer?

Yes. We have been specialized in jewelry displays and packaging for over 10 years since 2003.

#### Q3. Do you have stock items to sell?

No. We do customize. That means all details---size, material, color, quantity, design, logo--- will be finished follow your ideas.

#### Q4. Do you inspect the finished products?

Yes. Each step of production and finished products will be carried out inspection by QC department before shipp