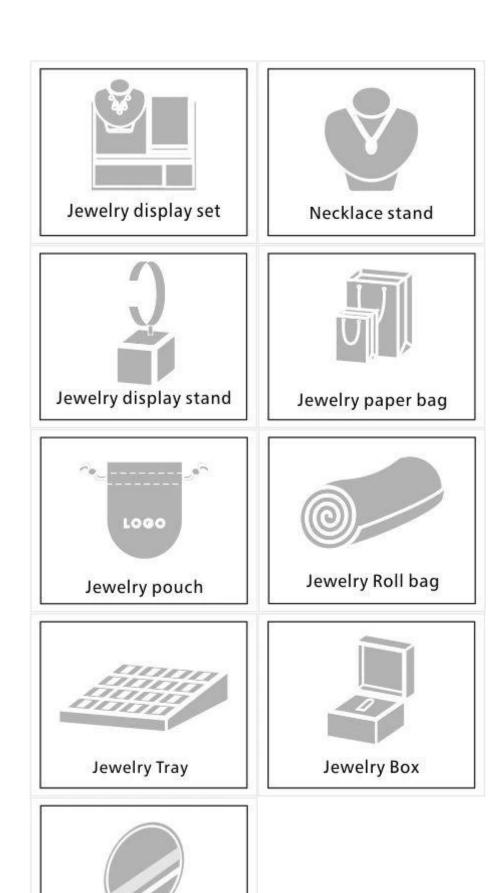

## Q1. What's your product range?

- 1. Jewelry Display Stand---Earring/Necklace/Pendant/Bracelet/Bangle/Ring display holder
- 2. Jewelry Trays
- 3. Jewelry Display Sets
- 4. Jewelry Boxes---Paper Box/Plastic Box/Wooden Box/Velvet Box
- 5.Packaging---Jewelry Pouches/ Paper Gift Bags