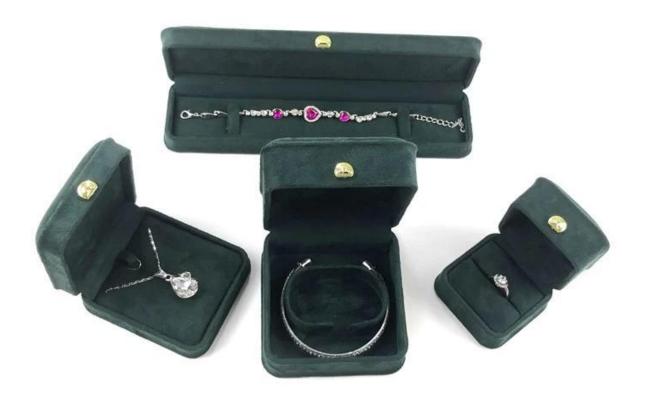

# unique design plastic jewelry packaging box slot ring box suede jewelry box gift packing

## Product description:

| product name    | plastic jewelry box              |
|-----------------|----------------------------------|
| Material        | plastic + suede                  |
| Dimension       | plastic models                   |
| Color           | Customized                       |
| MOQ             | 1000pcs                          |
| Logo            | It can be printed as your design |
| Sample          | Available                        |
| OEM / ODM       | To offer                         |
| Place of origin | Guangdong, China (mainland)      |

## **Product details:**









.



## Other products that may interest you:







### **Environment**:



×

Our exhibition []

2019 Hongkong international jewellery show



# 2018 Hongkong international jewellery show



# 2017 Hongkong international jewellery show



Visiting customer:



## **Productive process:**

## **Production Process**



# Box production process



Packaging and delivery []





## **Shipment:**













### certificate:





**Cooperation partners:** 































### **FAQ**

### Q1. What is your product range?

- 1. Jewelry display --- Earrings / necklace / pendant / bracelet / bracelet / display stand
- 2. Trays for jewelry
- 3. Jewelry sets
- 4. jewelry box --- paper box / plastic box / wooden box / velvet box
- 5. Packaging --- Jewelry bags / Paper gift bags

#