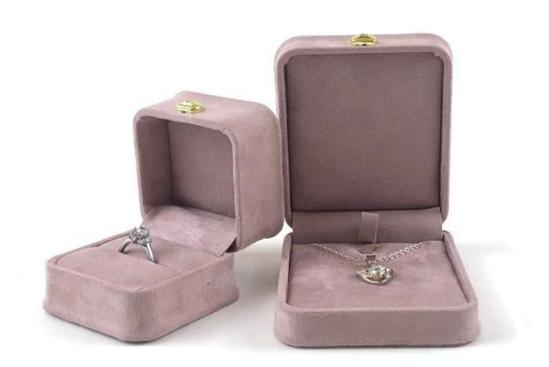

# unique design plastic jewelry packaging box slot ring box suede jewelry box gift packing

## Product description:

| product name    | plastic jewelry box              |
|-----------------|----------------------------------|
| Material        | plastic + suede                  |
| Dimension       | plastic models                   |
| Color           | Customized                       |
| MOQ             | 1000pcs                          |
| Logo            | It can be printed as your design |
| Sample          | Available                        |
| OEM / ODM       | To offer                         |
| Place of origin | Guangdong, China (mainland)      |

## **Product details:**









.



## Other products that may interest you:







### **Environment**:



×

Our exhibition []

2019 Hongkong international jewellery show



# 2018 Hongkong international jewellery show



# 2017 Hongkong international jewellery show



Visiting customer:



## **Productive process:**

## **Production Process**



# Box production process



Packaging and delivery []





## **Shipment:**













### certificate:





**Cooperation partners:** 































### **FAQ**

### Q1. What is your product range?

- 1. Jewelry display --- Earrings / necklace / pendant / bracelet / bracelet / display stand
- 2. Trays for jewelry
- 3. Jewelry sets
- 4. jewelry box --- paper box / plastic box / wooden box / velvet box
- 5. Packaging --- Jewelry bags / Paper gift bags