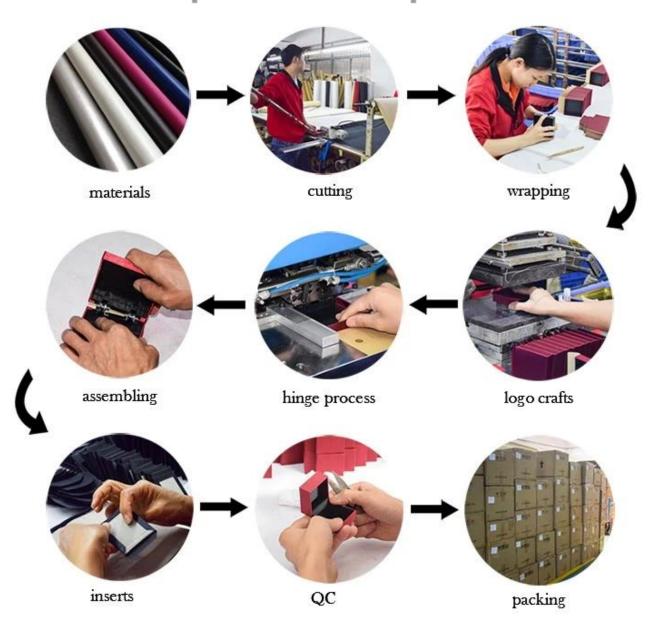

plastic + suede                  |
| Dimension       | plastic models                   |
| Color           | Customized                       |
| MOQ             | 1000pcs                          |
| Logo            | It can be printed as your design |
| Sample          | Available                        |
| OEM / ODM       | To offer                         |
| Place of origin | Guangdong, China (mainland)      |

## **Product details:**









.



## Other products that may interest you:







### **Environment**:



×

Our exhibition []

2019 Hongkong international jewellery show



# 2018 Hongkong international jewellery show



# 2017 Hongkong international jewellery show



Visiting customer:



## **Productive process:**

## **Production Process**



# Box production process



Packaging and delivery []





## **Shipment:**













### certificate:





**Cooperation partners:** 































### **FAQ**

### Q1. What is your product range?

- 1. Jewelry display --- Earrings / necklace / pendant / bracelet / bracelet / display stand
- 2. Trays for jewelry
- 3. Jewelry sets
- 4. jewelry box --- paper box / plastic box / wooden box / velvet box
- 5. Packaging --- Jewelry bags / Paper gift bags

### Q2. Are you a direct manufacturer?

Yes. Since 2003 we have been specialized in jewelery and packaging displays for over 10 years.

### Q3. Do you have items in stock to sell?

No. We customize. This means that all the details --- size, material, color, quantity, design, logo --- will be finished following your ideas.

### Q4. Do you inspect the