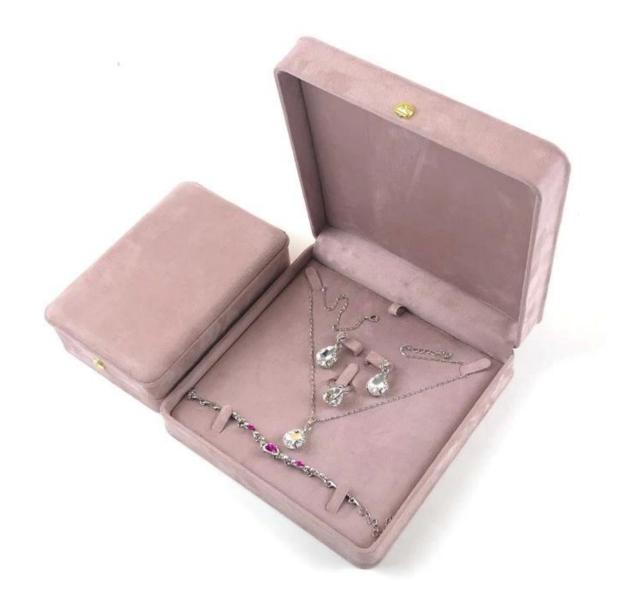

# unique design plastic jewelry packaging box slot ring box suede jewelry box gift packing

## Product description:

| product name    | plastic jewelry box              |
|-----------------|----------------------------------|
| Material        | plastic + suede                  |
| Dimension       | plastic models                   |
| Color           | Customized                       |
| MOQ             | 1000pcs                          |
| Logo            | It can be printed as your design |
| Sample          | Available                        |
| OEM / ODM       | To offer                         |
| Place of origin | Guangdong, China (mainland)      |

## **Product details:**

.