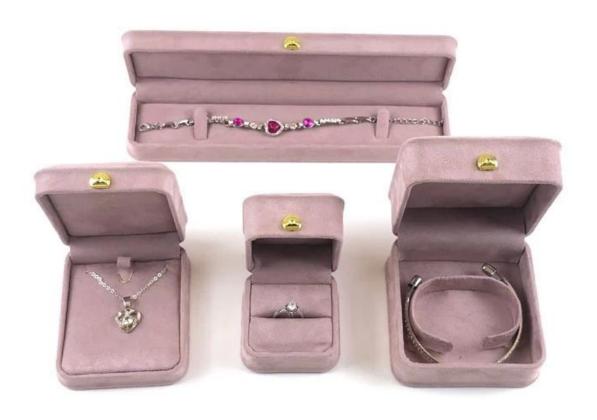

# unique design plastic jewelry packaging box slot ring box suede jewelry box gift packing

## Product description:

| product name    | plastic jewelry box              |
|-----------------|----------------------------------|
| Material        | plastic + suede                  |
| Dimension       | plastic models                   |
| Color           | Customized                       |
| MOQ             | 1000pcs                          |
| Logo            | It can be printed as your design |
| Sample          | Available                        |
| OEM / ODM       | To offer                         |
| Place of origin | Guangdong, China (mainland)      |

## **Product details:**









.



## Other products that may interest you:







### **Environment**:



×

Our exhibition []

2019 Hongkong international jewellery show



# 2018 Hongkong international jewellery show



# 2017 Hongkong international jewellery show



Visiting customer:



## **Productive process:**

## **Production Process**



# Box production process



Packaging and delivery []





## **Shipment:**













### certificate:





**Cooperation partners:** 































### **FAQ**

### Q1. What is your product range?

- 1. Jewelry display --- Earrings / necklace / pendant / bracelet / bracelet / display stand
- 2. Trays for jewelry
- 3. Jewelry sets
- 4. jewelry box --- paper box / plastic box / wooden box / velvet box
- 5. Packaging --- Jewelry bags / Paper gift bags

###