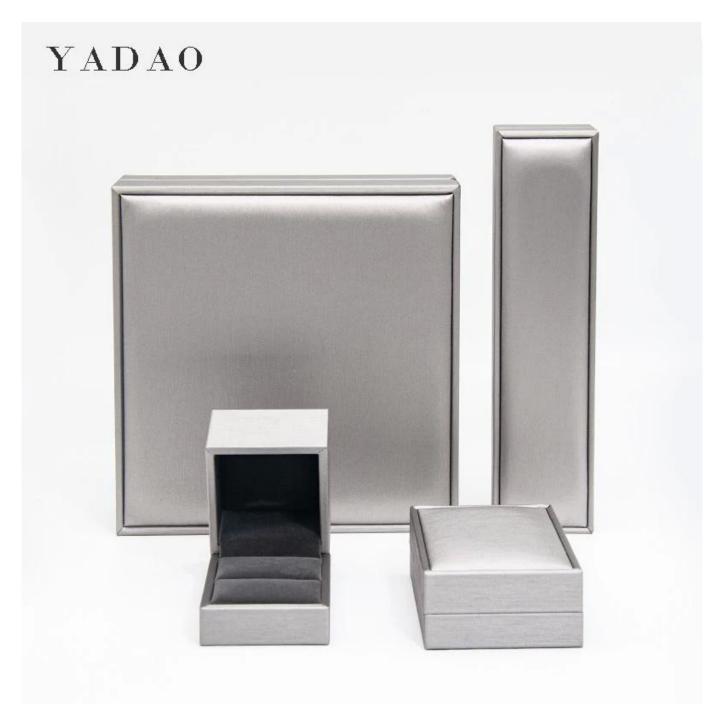

# YADAO

thick frame plastic ring box jewelry packaging box blue pu leather jew elry box

Ready stocks, can be shipped out in short time to catch clients' timefr ame.

60\*65\*50mm