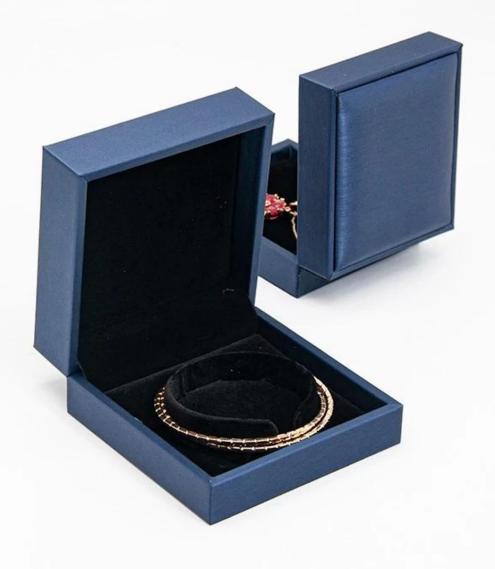

thick frame plastic ring box jewelry packaging box blue pu leather jew elry box

Ready stocks, can be shipped out in short time to catch clients' timefr ame.

60\*65\*50mm