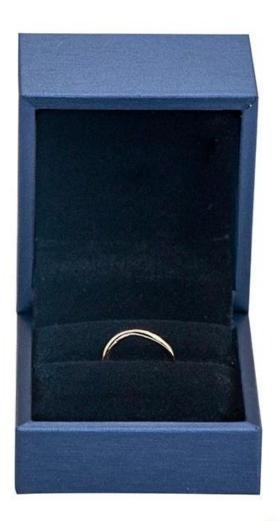

thick frame plastic ring box jewelry packaging box blue pu leather jew elry box

Ready stocks, can be shipped out in short time to catch clients' timefr ame.

60\*65\*50mm