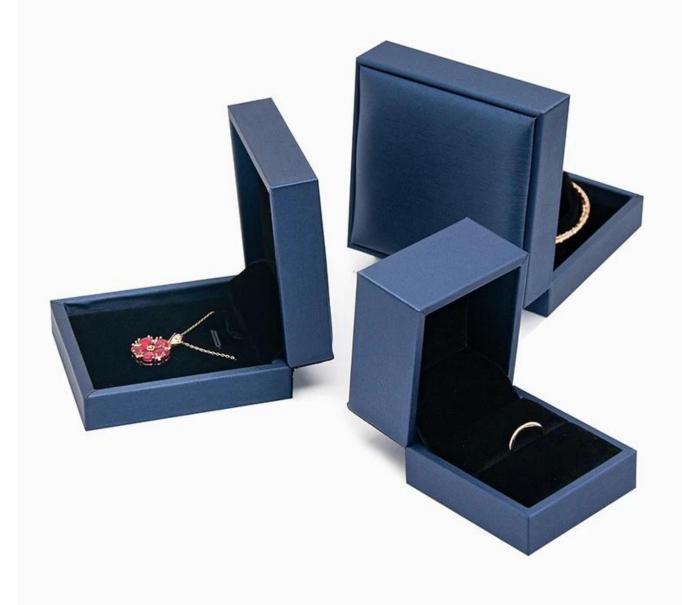

thick frame plastic ring box jewelry packaging box blue pu leather jew elry box

Ready stocks, can be shipped out in short time to catch clients' timefr ame.

60\*65\*50mm