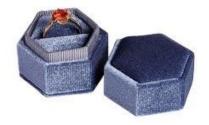

luxury jewelry box microfiber jewelry packaging box ring earring bracel et bangle pillow box

Small quantity jewelry display tray metal frame to serve different jewel s.

Ready stocks, can be shipped out in short time to catch clients' timefr ame.

EB00101 EB00102 EB00103

| <b>型</b> 号 | L cm | W cm | H cm | W g |
|------------|------|------|------|-----|
| EB00101    | 4.5  | 2.5  | 4.5  | 33  |
| EB00101    | 5.5  | 3.2  | 5.5  | 69  |
| EB00101    | 5.5  | 3.2  | 5.5  | 67  |
| EB00101    | 9    | 5.5  | 5.7  | 135 |
| EB00102    | 4.5  | 2.5  | 4.5  | 33  |
| EB00102    | 5.5  | 3.2  | 5.5  | 69  |
| EB00102    | 5.5  | 3.2  | 5.5  | 67  |
| EB00102    | 9    | 5.5  | 5.7  | 135 |
| EB00103    | 4.5  | 2.5  | 4.5  | 33  |
| EB00103    | 5.5  | 3.2  | 5.5  | 69  |
| EB00103    | 5.5  | 3.2  | 5.5  | 67  |
| EB00103    | 9    | 5.5  | 5.7  | 135 |