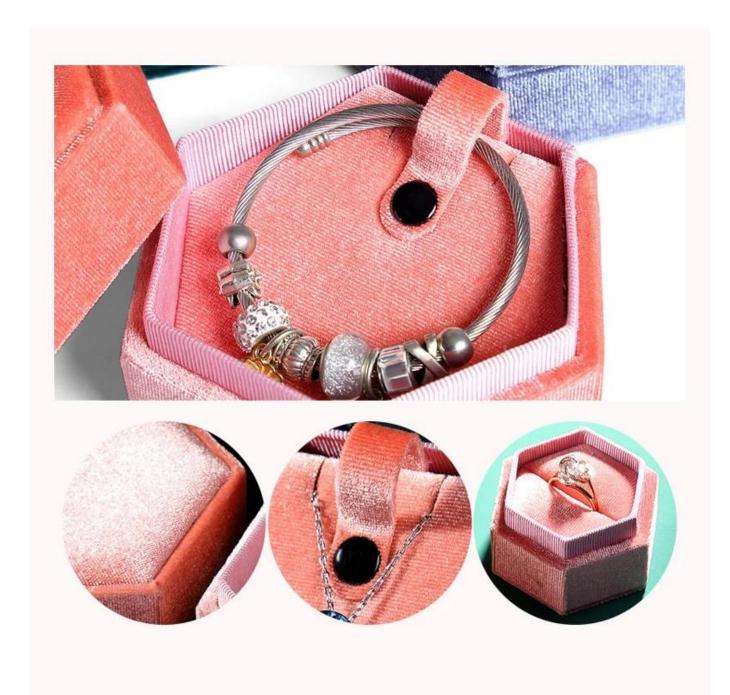

luxury jewelry box microfiber jewelry packaging box ring earring bracel et bangle pillow box

Small quantity jewelry display tray metal frame to serve different jewel s.

Ready stocks, can be shipped out in short time to catch clients' timefr ame.