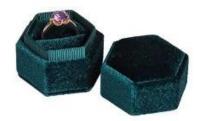

luxury jewelry box microfiber jewelry packaging box ring earring bracel et bangle pillow box

Small quantity jewelry display tray metal frame to serve different jewel s.

Ready stocks, can be shipped out in short time to catch clients' timefr ame.

EB00101 EB00102 EB00103

| <b>型</b> 号 | L cm | W cm | H cm | W g |
|------------|------|------|------|-----|
| EB00101    | 4.5  | 2.5  | 4.5  | 33  |
| EB00101    | 5.5  | 3.2  | 5.5  | 69  |
| EB00101    | 5.5  | 3.2  | 5.5  | 67  |
| EB00101    | 9    | 5.5  | 5.7  | 135 |
| EB00102    | 4.5  | 2.5  | 4.5  | 33  |
| EB00102    | 5.5  | 3.2  | 5.5  | 69  |
| EB00102    | 5.5  | 3.2  | 5.5  | 67  |
| EB00102    | 9    | 5.5  | 5.7  | 135 |
| EB00103    | 4.5  | 2.5  | 4.5  | 33  |
| EB00103    | 5.5  | 3.2  | 5.5  | 69  |
| EB00103    | 5.5  | 3.2  | 5.5  | 67  |
| EB00103    | 9    | 5.5  | 5.7  | 135 |