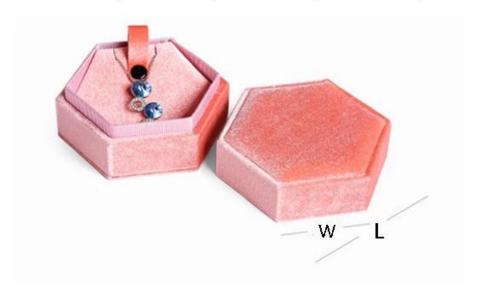

luxury jewelry box microfiber jewelry packaging box ring earring bracel et bangle pillow box

Small quantity jewelry display tray metal frame to serve different jewel s.

Ready stocks, can be shipped out in short time to catch clients' timefr ame.

EB00101 EB00102 EB00103

| <b>型</b> 号 | L cm | W cm | H cm | W g |
|------------|------|------|------|-----|
| EB00101    | 4.5  | 2.5  | 4.5  | 33  |
| EB00101    | 5.5  | 3.2  | 5.5  | 69  |
| EB00101    | 5.5  | 3.2  | 5.5  | 67  |
| EB00101    | 9    | 5.5  | 5.7  | 135 |
| EB00102    | 4.5  | 2.5  | 4.5  | 33  |
| EB00102    | 5.5  | 3.2  | 5.5  | 69  |
| EB00102    | 5.5  | 3.2  | 5.5  | 67  |
| EB00102    | 9    | 5.5  | 5.7  | 135 |
| EB00103    | 4.5  | 2.5  | 4.5  | 33  |
| EB00103    | 5.5  | 3.2  | 5.5  | 69  |
| EB00103    | 5.5  | 3.2  | 5.5  | 67  |
| EB00103    | 9    | 5.5  | 5.7  | 135 |