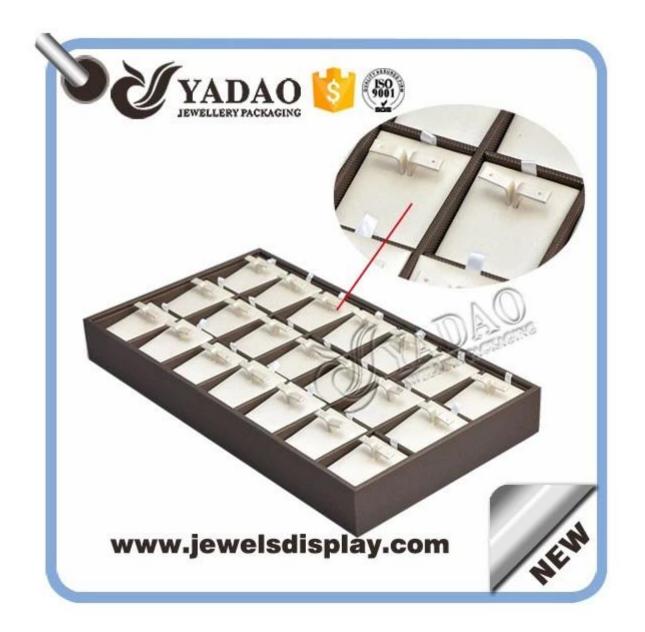

stackable wooden jewelry tray pendant display tray pu cover finish

Other products you may interested in: