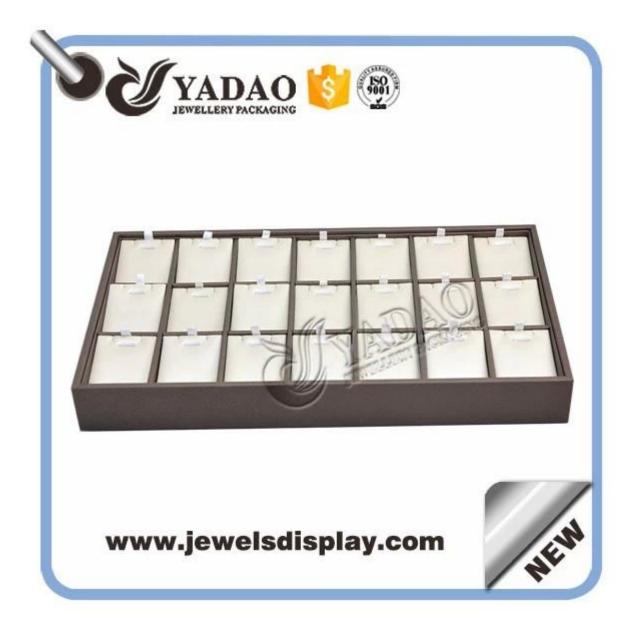

stackable wooden jewelry tray pendant display tray pu cover finish

Other products you may interested in: