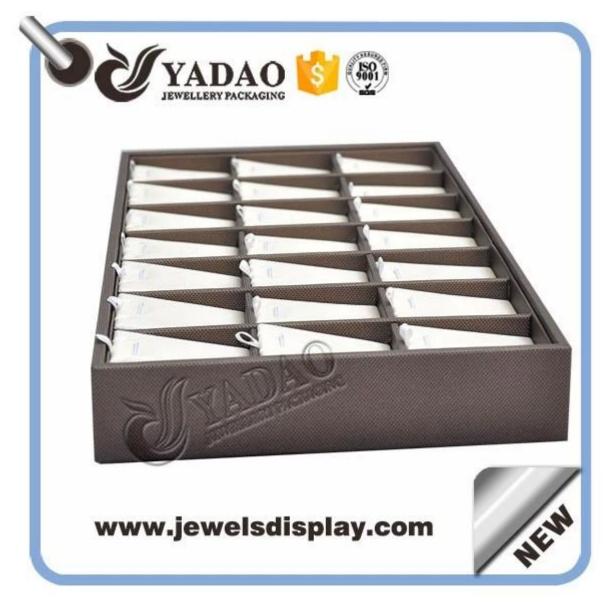

stackable wooden jewelry tray pendant display tray pu cover finish

Other products you may interested in: