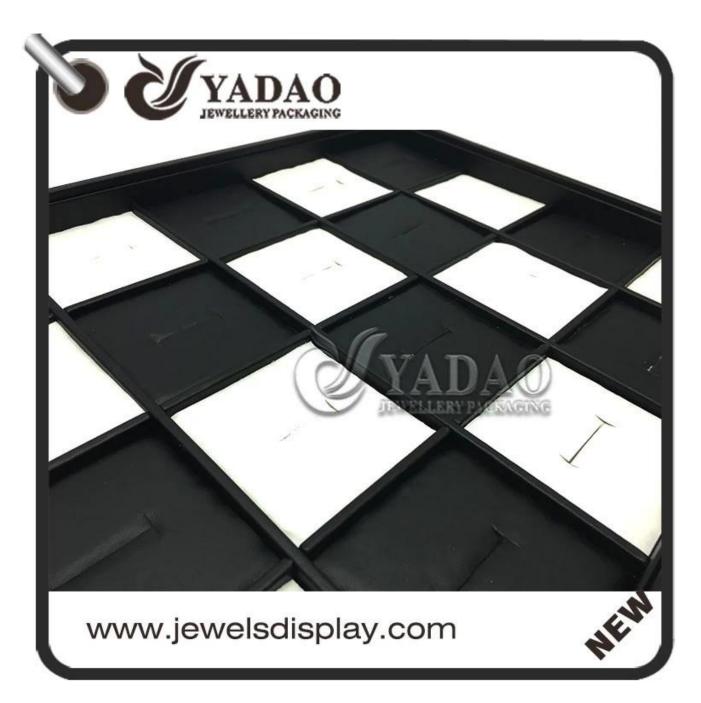

# stackable wooden jewelry display tray slot ring display tray with changable sponge insert for rin gs

## Product description:

| Product name    | ring display tray                |
|-----------------|----------------------------------|
| Material        | MDF + pu leather                 |
| Cut it          | Custom                           |
| Color           | Custom                           |
| MOQ.            | 50pcs                            |
| Logo            | It can be printed as your design |
| Sample          | Available                        |
| OEM / ODM.      | To offer                         |
| Place of origin | Guangdong, China                 |

### Product details:







### Other products that may interest you:







### **Environment**:



×

Our exhibition:

2019 Hongkong international jewellery show



# 2018 Hongkong international jewellery show



# 2017 Hongkong international jewellery show



Visiting the customer:



## **Productive process:**

## **Production Process**



# Box production process



## Packaging and delivery:





## **Shipment:**













#### certificate:





**Cooperation partner:** 































#### Faq

#### Q1. What is your product range?

- 1. Jewelry display --- earrings / necklace / pendant / bracelet / bracelet / display stand
- 2. Jewelry trays
- 3. Set of jewelry
- 4. jewelry box --- paper box / plastic box / wooden box / velvet box
- 5. Packaging --- Jewelry bags / paper gift bags

#### Q2.