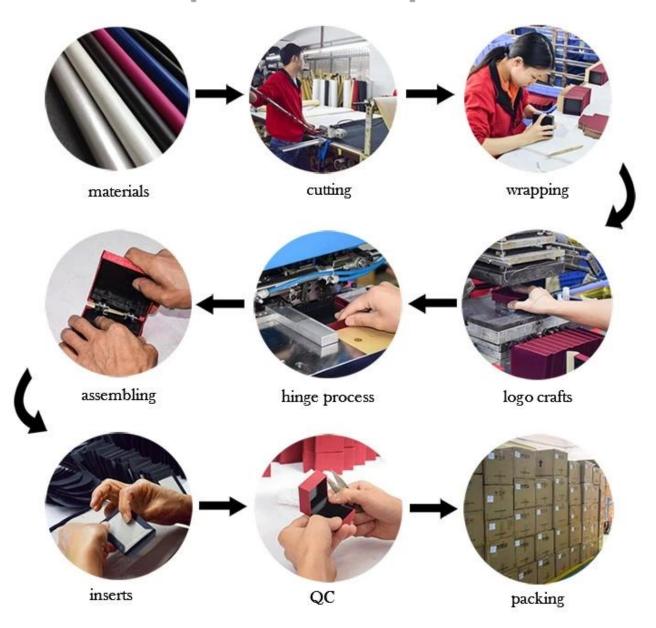

| MDF + pu leather                 |
| Cut it          | Custom                           |
| Color           | Custom                           |
| MOQ.            | 50pcs                            |
| Logo            | It can be printed as your design |
| Sample          | Available                        |
| OEM / ODM.      | To offer                         |
| Place of origin | Guangdong, China                 |

### Product details:







### Other products that may interest you:







### **Environment**:



×

Our exhibition:

2019 Hongkong international jewellery show



# 2018 Hongkong international jewellery show



# 2017 Hongkong international jewellery show



Visiting the customer:



## **Productive process:**

## **Production Process**



# Box production process



## Packaging and delivery:





## **Shipment:**













#### certificate:





**Cooperation partner:** 































#### Faq

#### Q1. What is your product range?

- 1. Jewelry display --- earrings / necklace / pendant / bracelet / bracelet / display stand
- 2. Jewelry trays
- 3. Set of jewelry
- 4. jewelry box --- paper box / plastic box / wooden box / velvet box
- 5. Packaging --- Jewelry bags / paper gift bags

#### Q2. Are you a direct producer?

Yes. Since 2003 we have specialized in monitors and packaging display for over 10 years.

#### Q3. Do you have objects in stock to sell?

No. We customize. This means that all the details --- size, material, color, quantity, design, logo --- will be finished following your ideas.

#### **Q4. Inspect finished product