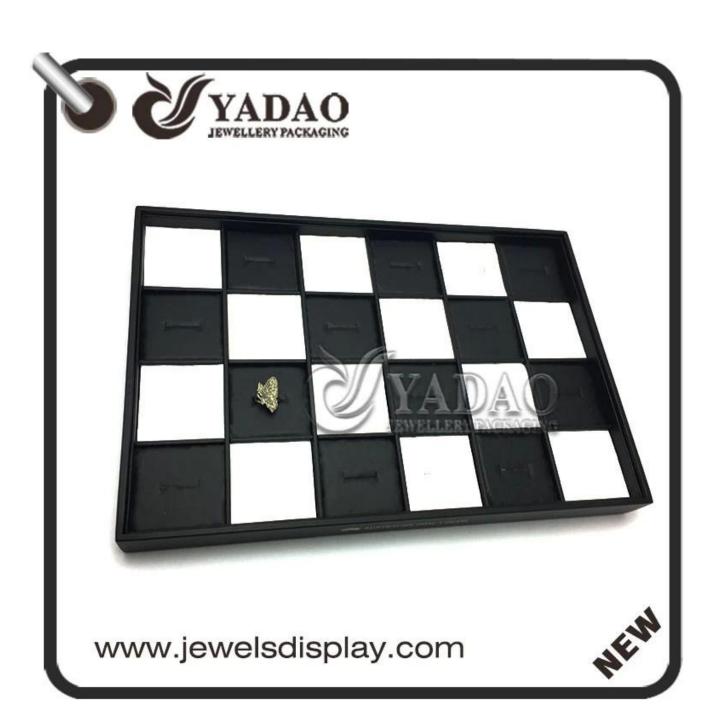

# stackable wooden jewelry display tray slot ring display tray with changable sponge insert for rin gs

## Product description:

| Product name    | ring display tray                |
|-----------------|----------------------------------|
| Material        | MDF + pu leather                 |
| Cut it          | Custom                           |
| Color           | Custom                           |
| MOQ.            | 50pcs                            |
| Logo            | It can be printed as your design |
| Sample          | Available                        |
| OEM / ODM.      | To offer                         |
| Place of origin | Guangdong, China                 |

### Product details:







### Other products that may interest you:







### **Environment**:



×

Our exhibition:

2019 Hongkong international jewellery show



# 2018 Hongkong international jewellery show



# 2017 Hongkong international jewellery show



Visiting the customer:



## **Productive process:**

## **Production Process**



# Box production process



## Packaging and delivery:





## **Shipment:**













#### certificate:





**Cooperation partner:** 































#### Faq

#### Q1. What is your product range?

- 1. Jewelry display --- earrings / necklace / pendant / bracelet / bracelet / display stand
- 2. Jewelry trays
- 3. Set of jewelry
- 4. jewelry box --- paper box / plastic box / wooden box / velvet box
- 5. Packaging --- Jewelry bags / paper gift bags

#### Q