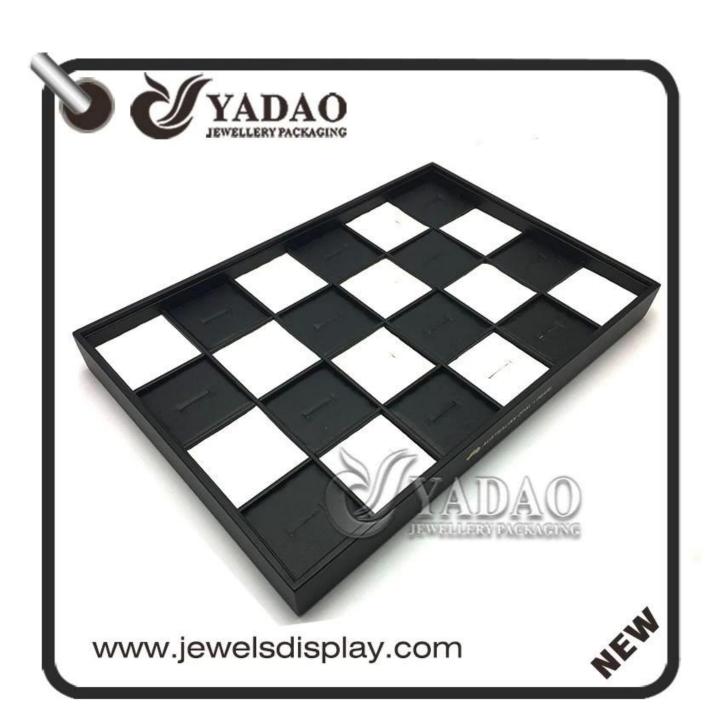

# stackable wooden jewelry display tray slot ring display tray with changable sponge insert for rin gs

## Product description:

| Product name    | ring display tray                |
|-----------------|----------------------------------|
| Material        | MDF + pu leather                 |
| Cut it          | Custom                           |
| Color           | Custom                           |
| MOQ.            | 50pcs                            |
| Logo            | It can be printed as your design |
| Sample          | Available                        |
| OEM / ODM.      | To offer                         |
| Place of origin | Guangdong, China                 |

### Product details:







### Other products that may interest you:







### **Environment**:



×

Our exhibition:

2019 Hongkong international jewellery show



# 2018 Hongkong international jewellery show



# 2017 Hongkong international jewellery show



Visiting the customer:



## **Productive process:**

## **Production Process**



# Box production process



## Packaging and delivery:





## **Shipment:**













#### certificate:





**Cooperation partner:** 































#### Faq

#### Q1. What is your product range?

- 1. Jewelry display --- earrings / necklace / pendant / bracelet / bracelet / display stand
- 2. Jewelry trays
- 3. Set of jewelry
- 4. jewelry box --- paper box / plastic box / wooden box / velvet box
- 5. Packaging --- Jewelry bags / paper gift bags

####