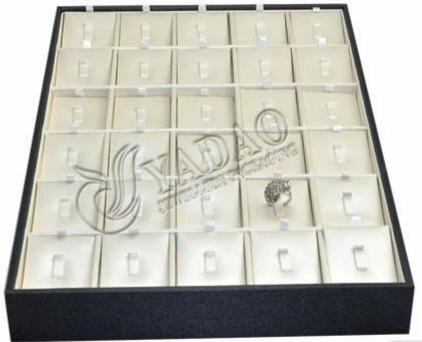

stackable wooden jewelry display tray ring display tray clip insert holder pu leather cover customize ring tray

www.jewelsdisplay.com