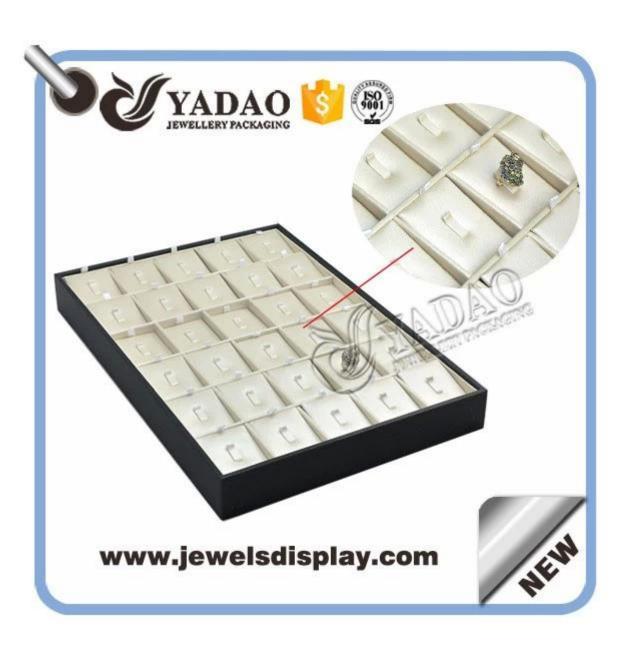

stackable wooden jewelry display tray ring display tray clip insert holder pu leather cover customize ring tray

www.jewelsdisplay.com