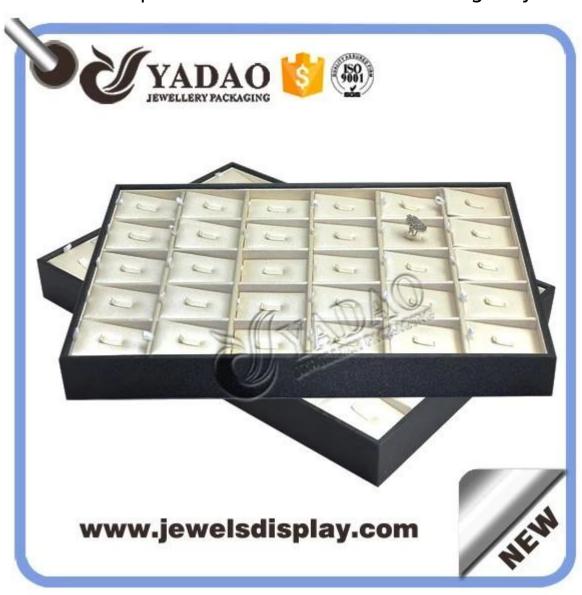

stackable wooden jewelry display tray ring display tray clip insert holder pu leather cover customize ring tray

www.jewelsdisplay.com