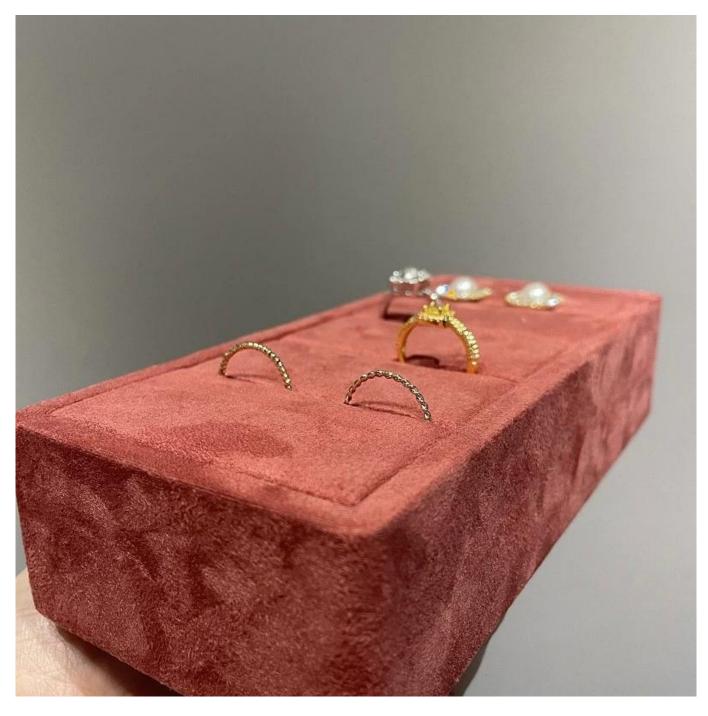

## Product description:

| product name    | ring display tray                |
|-----------------|----------------------------------|
| Material        | MDF + velvet                     |
| To measure      | Personalized                     |
| Color           | Personalized                     |
| Моq             | 20pcs                            |
| Logo            | It can be printed as your design |
| Sample          | Available                        |
| OEM / ODM       | Offering                         |
| Place of origin | Guangdong, China (continent)     |

Product details: