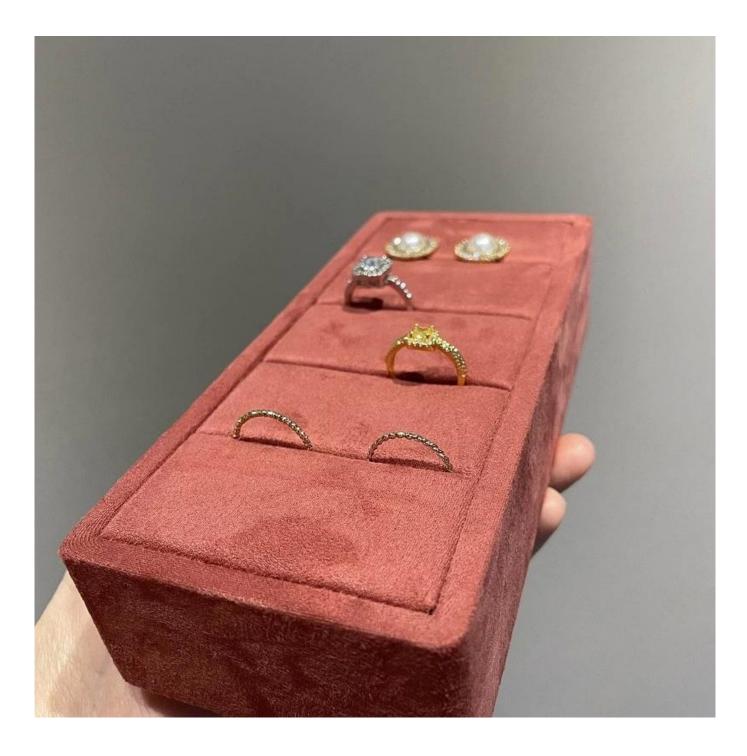

## Product description:

| product name    | ring display tray                |
|-----------------|----------------------------------|
| Material        | MDF + velvet                     |
| To measure      | Personalized                     |
| Color           | Personalized                     |
| Моq             | 20pcs                            |
| Logo            | It can be printed as your design |
| Sample          | Available                        |
| OEM / ODM       | Offering                         |
| Place of origin | Guangdong, China (continent)     |

Product details: