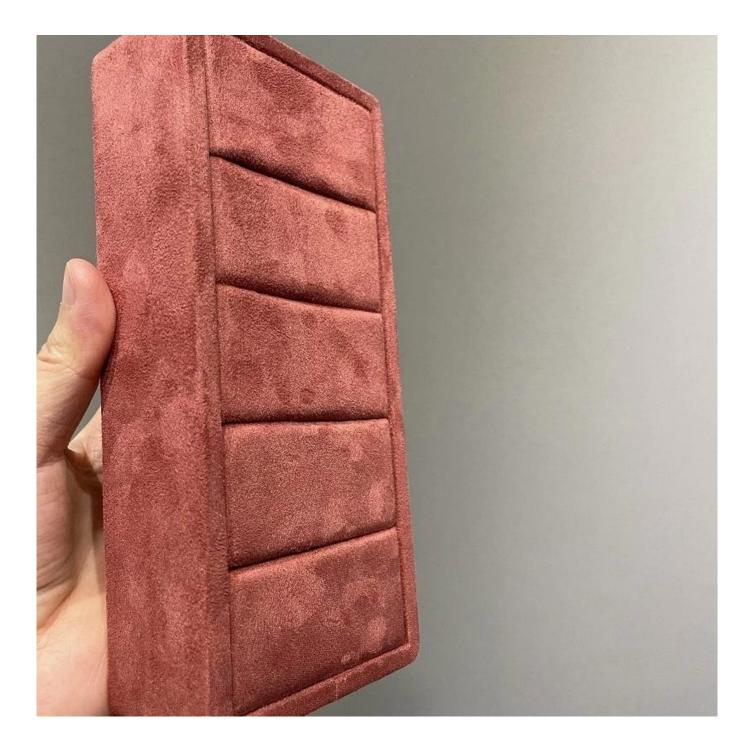

## Product description:

| product name    | ring display tray                |
|-----------------|----------------------------------|
| Material        | MDF + velvet                     |
| To measure      | Personalized                     |
| Color           | Personalized                     |
| Моq             | 20pcs                            |
| Logo            | It can be printed as your design |
| Sample          | Available                        |
| OEM / ODM       | Offering                         |
| Place of origin | Guangdong, China (continent)     |

Product details: