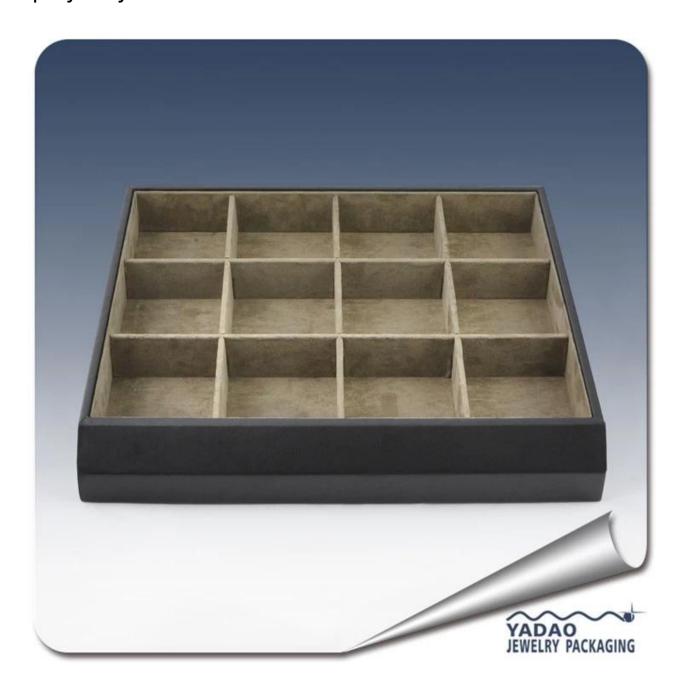

stackable customize compartments wooden jewelry bangle display tray coated with leather