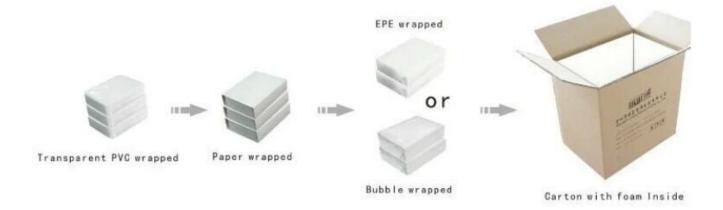

stackable customize compartments wooden jewelry bangle display tray coated with leather





# Other products you may interested in:



















## 





## **Production process:**

# **Production Process**



**Packaging & Delivery**□



## **Shipping**













### **Certificates:**





**Cooperation partner:** 































#### **FAQ**

#### Q1. What's your product range?

- 1. Jewelry Display Stand---Earring/Necklace/Pendant/Bracelet/Bangle/Ring display holder
- 2. Jewelry Trays
- 3. Jewelry Display Sets
- 4. Jewelry Boxes---Paper Box/Plastic Box/Wooden Box/Velvet Box
- 5.Packaging---Jewelry Pouches/ Paper Gift Bags

#### Q2. Are you a direct manufacturer?

Yes. We have been specialized in jewelry displays and packaging for over 10 years since 2003.

#### Q3. Do you have stock items to sell?

No. We do customize. That means all details---size, material, color, quantity, design, logo--- will be finished follow your ideas.

#### Q4. Do you inspect the finished products?

Yes. Each step of product