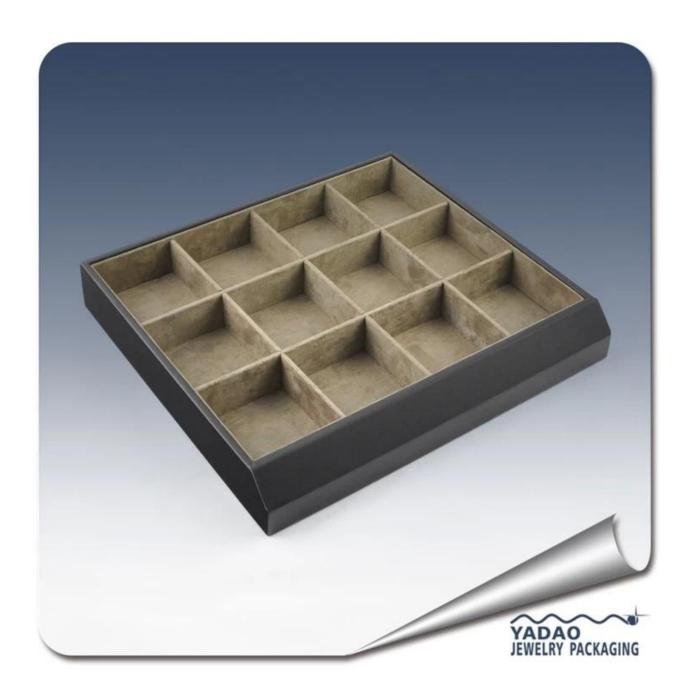

stackable customize compartments wooden jewelry bangle display tray coated with leather