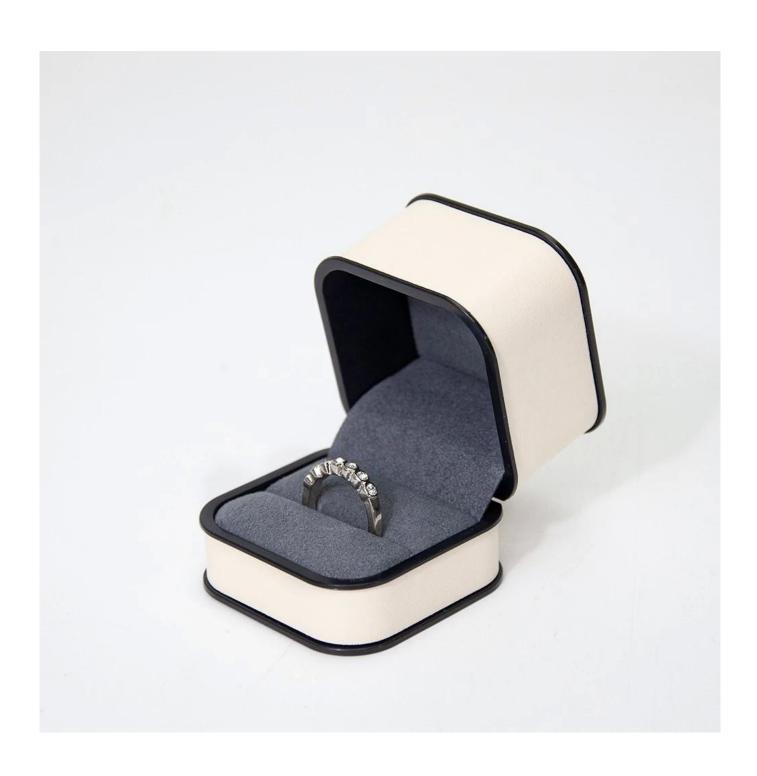

# square rounded corner style black and white line design complete set of jewelry packaging box

# Product description \*

Product name plastic box
Material plastic
Size Customized
Color Customized
MOQ 1000 pcs

Logo It can be printed as your design

Sample Available OEM / ODM Offer

Place of origin Guangdong, China (mainland)