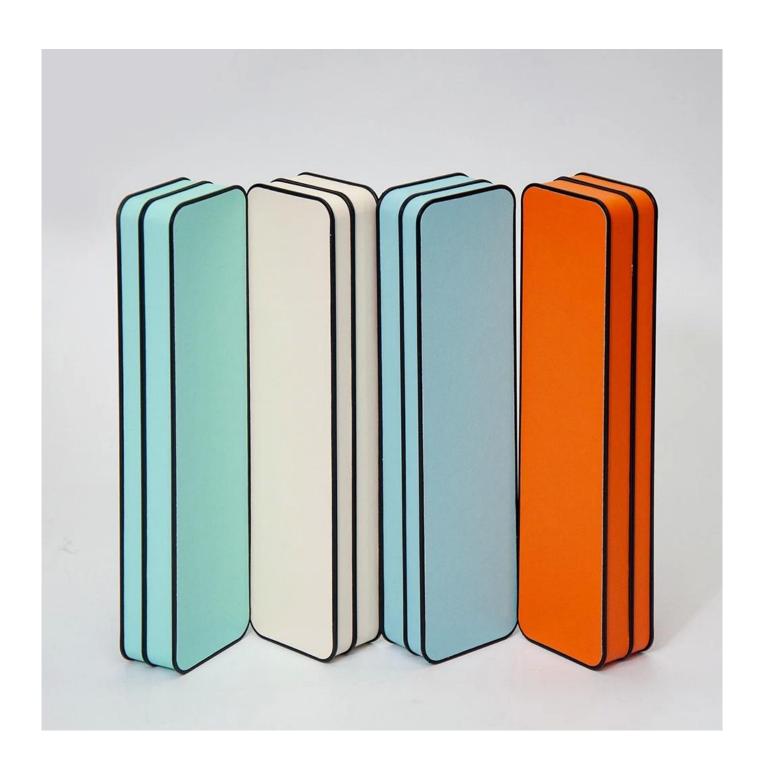

# square rounded corner style black and white line design complete set of jewelry packaging box

# Product description \*

Product name plastic box
Material plastic
Size Customized
Color Customized
MOQ 1000 pcs

Logo It can be printed as your design

Sample Available OEM / ODM Offer

Place of origin Guangdong, China (mainland)