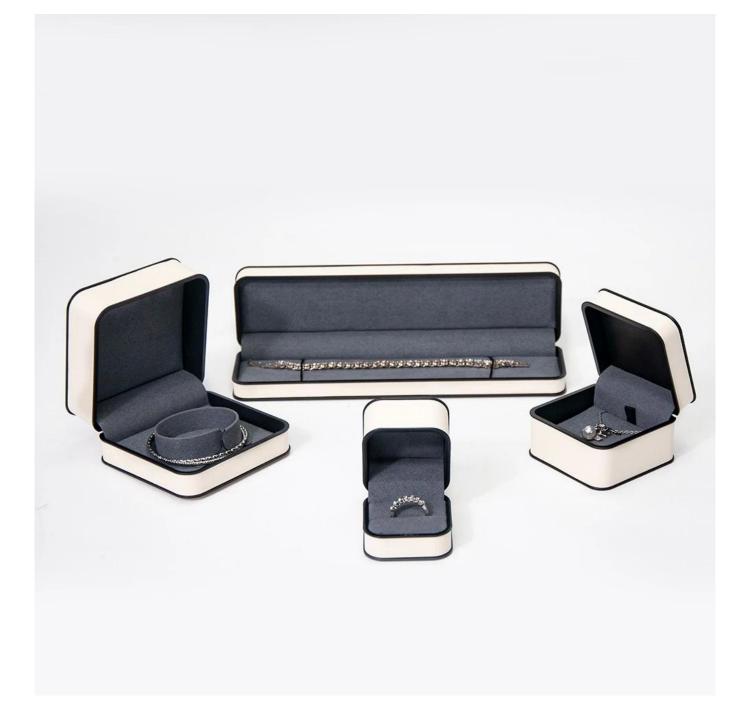

# square rounded corner style black and white line design complete set of jewelry packaging box

# Product description \*

Product name plastic box
Material plastic
Size Customized
Color Customized
MOQ 1000 pcs

Logo It can be printed as your design

Sample Available OEM / ODM Offer

Place of origin Guangdong, China (mainland)