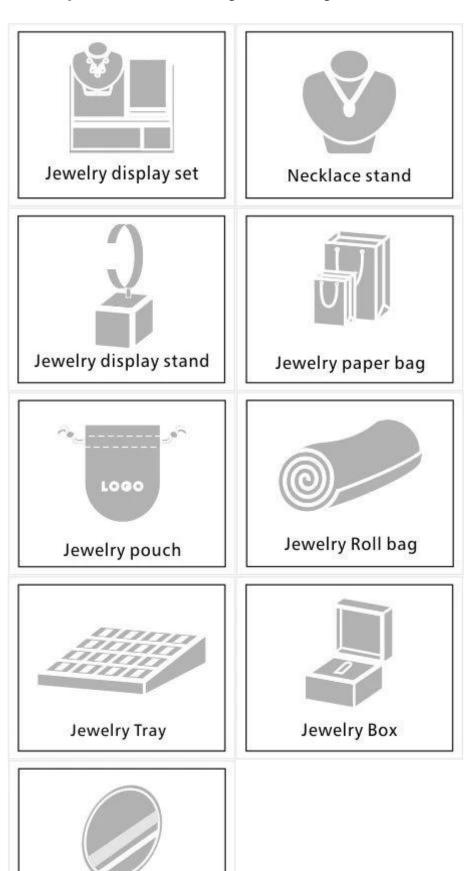

# Other products that may interest you:

Jewelry Mirror

## Q1. What is your product range?

- 1. Jewelry display --- Earrings / necklace / pendant / bracelet / bracelet / display stand
- 2. Trays for jewelry
- 3. Jewelry set
- 4. jewelry box --- paper box / plastic box / wooden box / velvet box
- 5. Packaging --- Jewelry bags / Paper gift bags