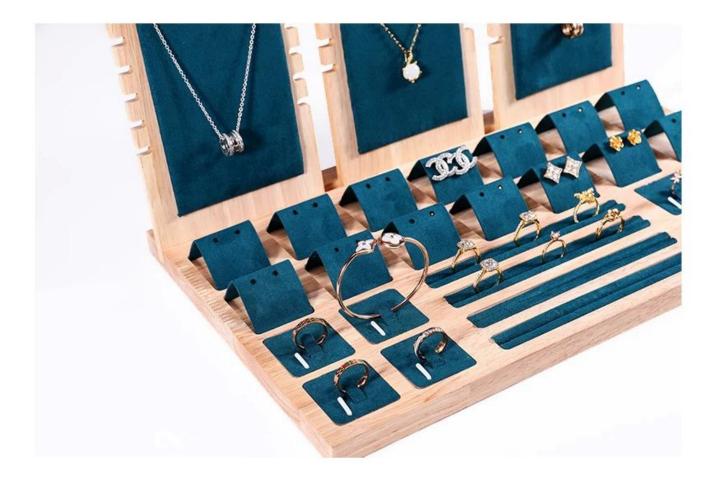

## solid wood jewelry display set jewelry counter display props window showcase jewelry display stands

## Product description:

| product name    | jewelry display set              |
|-----------------|----------------------------------|
| Material        | solid wood + fabric              |
| To measure      | Personalized                     |
| Color           | Personalized                     |
| Моq             | 20sets                           |
| Logo            | It can be printed as your design |
| Sample          | Available                        |
| OEM / ODM       | Offering                         |
| Place of origin | Guangdong, China (continent)     |

Product details: