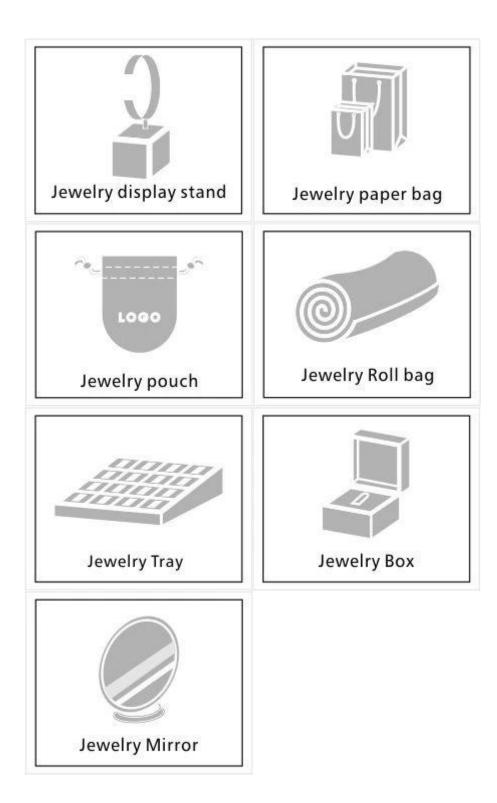

## solid wood jewelry display set jewelry counter display props window showcase jewelry display stands

## Product description:

| product name    | jewelry display set              |
|-----------------|----------------------------------|
| Material        | solid wood + fabric              |
| To measure      | Personalized                     |
| Color           | Personalized                     |
| Моq             | 20sets                           |
| Logo            | It can be printed as your design |
| Sample          | Available                        |
| OEM / ODM       | Offering                         |
| Place of origin | Guangdong, China (continent)     |

#### Q1. What is your product range?

1. Jewelry Display --- Earrings / Necklace / Pendant / Bracolet / Bracolet / Display Stand

- 2. Trays for Jewelry
- 3. Jewelry Set
- 4. Jewelry Box --- Paper Box / Plastic Box / Wooden Box / Velvet Box
- 5.packaging --- Jewelry Bags / Paper Gift Bags