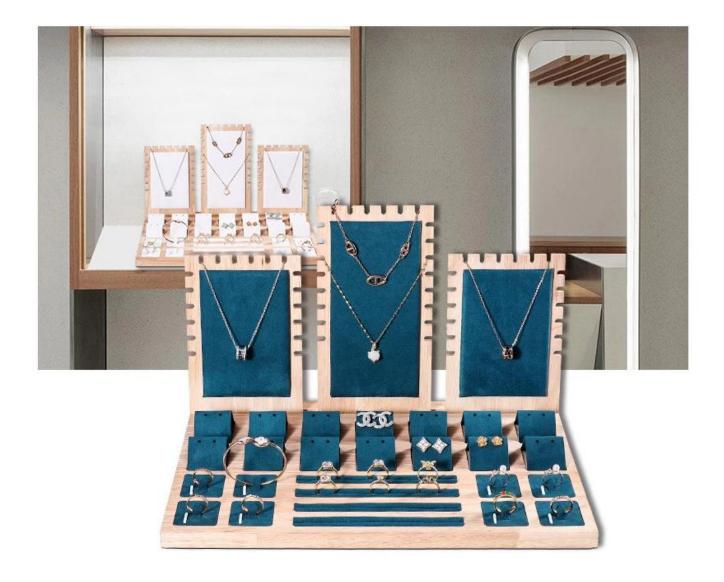

## solid wood jewelry display set jewelry counter display props window showcase jewelry display stands

## Product description:

| product name    | jewelry display set              |
|-----------------|----------------------------------|
| Material        | solid wood + fabric              |
| To measure      | Personalized                     |
| Color           | Personalized                     |
| Моq             | 20sets                           |
| Logo            | It can be printed as your design |
| Sample          | Available                        |
| OEM / ODM       | Offering                         |
| Place of origin | Guangdong, China (continent)     |

Product details: