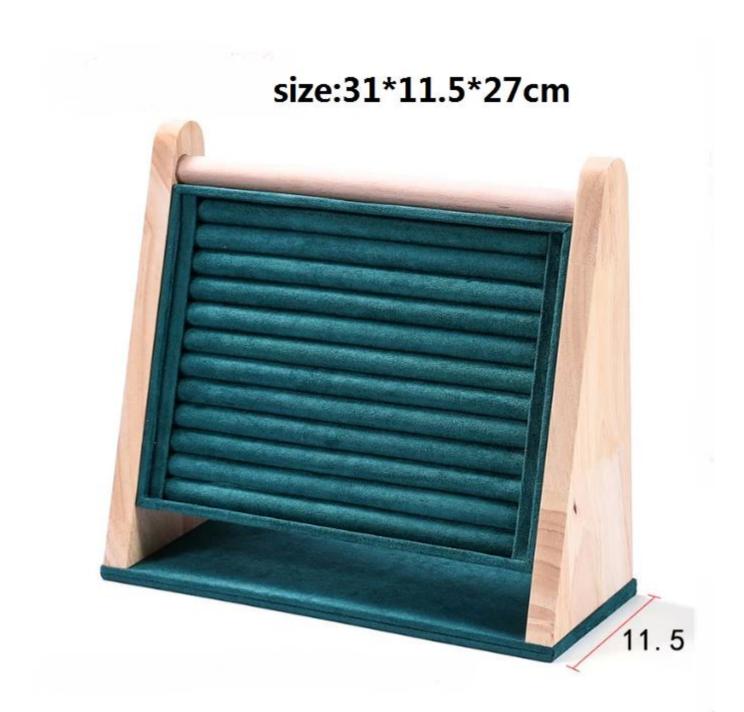

## solid wood jewelry display set jewelry counter display props window showcase jewelry display stands

## Product description:

| product name    | jewelry display set              |
|-----------------|----------------------------------|
| Material        | solid wood + fabric              |
| To measure      | Personalized                     |
| Color           | Personalized                     |
| Моq             | 20sets                           |
| Logo            | It can be printed as your design |
| Sample          | Available                        |
| OEM / ODM       | Offering                         |
| Place of origin | Guangdong, China (continent)     |

Product details: