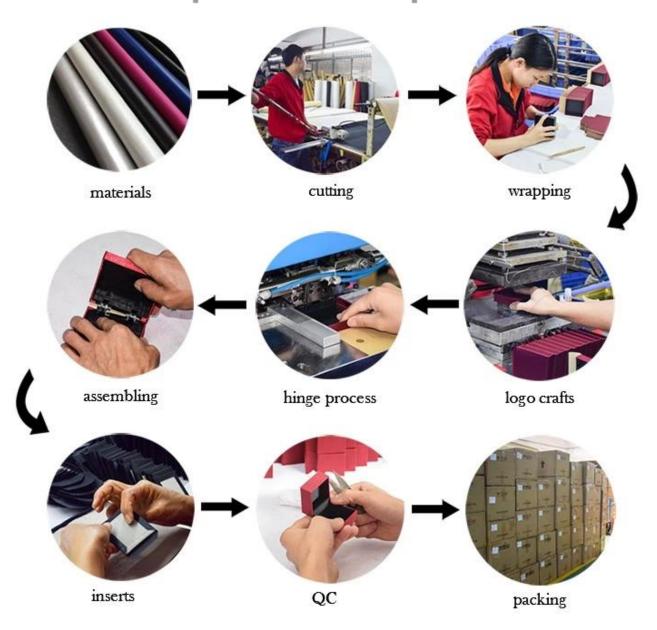

terial        | MDF + suede                      |
| To measure      | Personalized                     |
| Color           | Personalized                     |
| Moq             | 20pcs                            |
| Logo            | It can be printed as your design |
| Sample          | Available                        |
| OEM / ODM       | Offering                         |
| Place of origin | Guangdong, China (continent)     |

## **Product details:**





## Other Products That May Interest You:







**Environment**:



Our Exhibition []

2019 Hongkong international jewellery show



# 2018 Hongkong international jewellery show



# 2017 Hongkong international jewellery show



Visiting customer:



## **Productive Process:**

## **Production Process**



# Box production process



Packaging and Delivery [





## **Shipment:**













### certificate:





**Cooperation Partners:** 































#### Faq

#### Q1. What is your product range?

- 1. Jewelry Display --- Earrings / Necklace / Pendant / Bracolet / Bracolet / Display Stand
- 2. Trays for Jewelry
- 3. Jewelry Set
- 4. Jewelry Box --- Paper Box / Plastic Box / Wooden Box / Velvet Box
- 5.packaging --- Jewelry Bags / Paper Gift Bags

#### Q2. Are you a Direct Manufacturer?

Yes. Since 2003 We have Been Specialization in Jeweleg and Packaging Displays For Over 10 Years.

#### Q3. Do you have items in Stock to Sell?

No. We Customize. This means that all the details --- size, material, color, quantity, design, logo --- will be finished following your ideas.

#### Q4. Do you inspect the