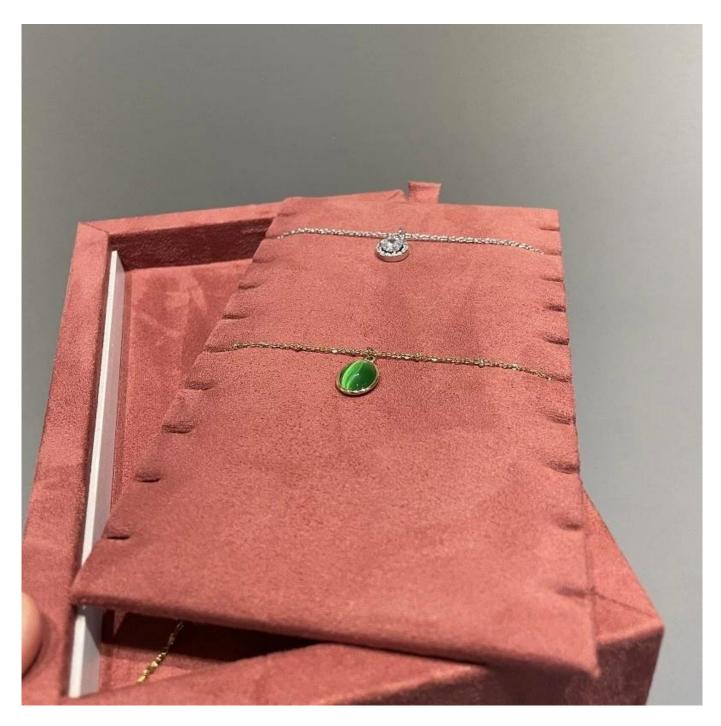

## slanted wooden jewelry display stand jewelry display props pendant bracelet display holder

## Product description:

| product name    | earring display tray             |
|-----------------|----------------------------------|
| Material        | MDF + suede                      |
| To measure      | Personalized                     |
| Color           | Personalized                     |
| Moq             | 20pcs                            |
| Logo            | It can be printed as your design |
| Sample          | Available                        |
| OEM / ODM       | Offering                         |
| Place of origin | Guangdong, China (continent)     |

## **Product details:**