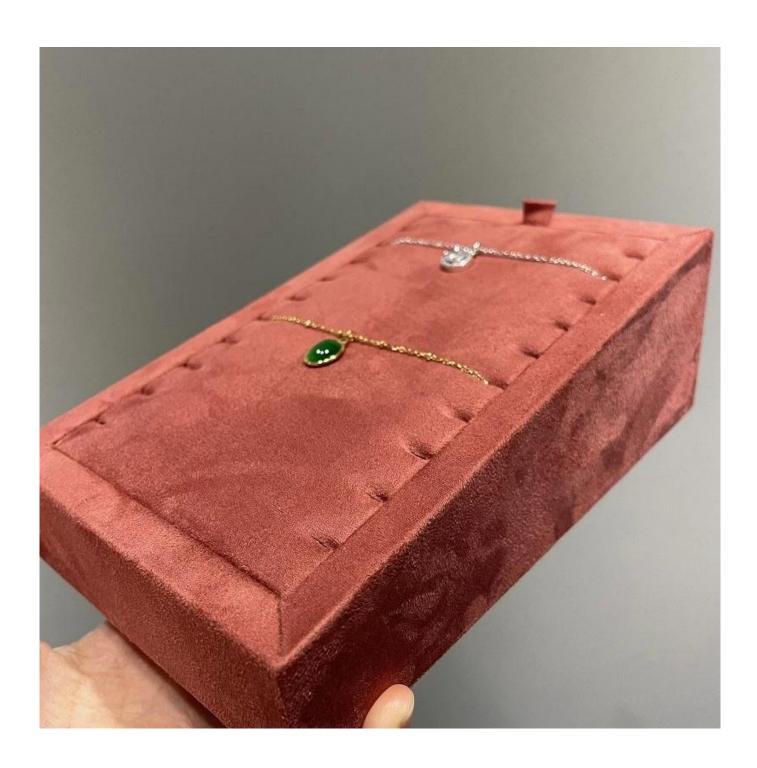

## slanted wooden jewelry display stand jewelry display props pendant bracelet display holder

## Product description:

| product name    | earring display tray             |
|-----------------|----------------------------------|
| Material        | MDF + suede                      |
| To measure      | Personalized                     |
| Color           | Personalized                     |
| Moq             | 20pcs                            |
| Logo            | It can be printed as your design |
| Sample          | Available                        |
| OEM / ODM       | Offering                         |
| Place of origin | Guangdong, China (continent)     |

## **Product details:**