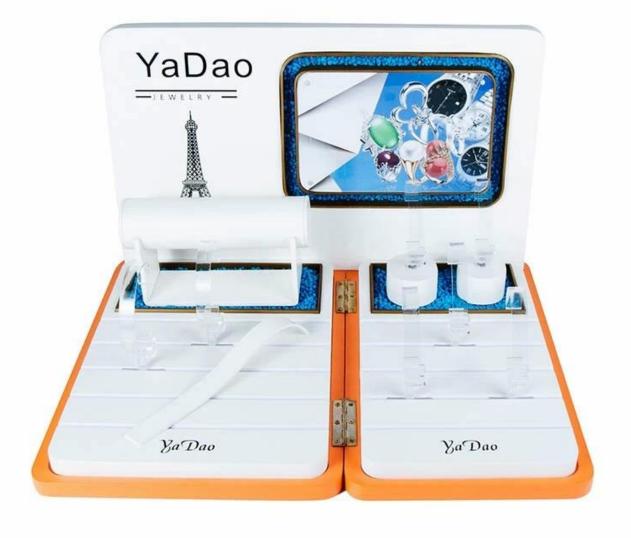

semi-

glossy lacquer painting wooden watch display holder count er display stand for watches