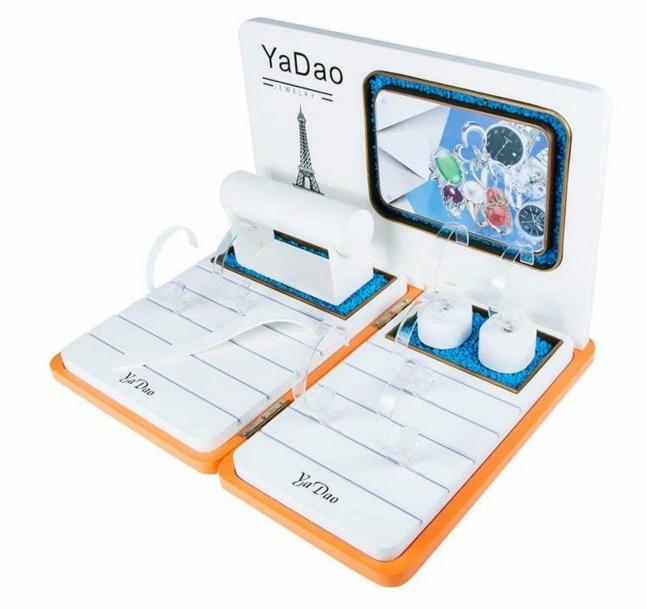

semi-

glossy lacquer painting wooden watch display holder count er display stand for watches