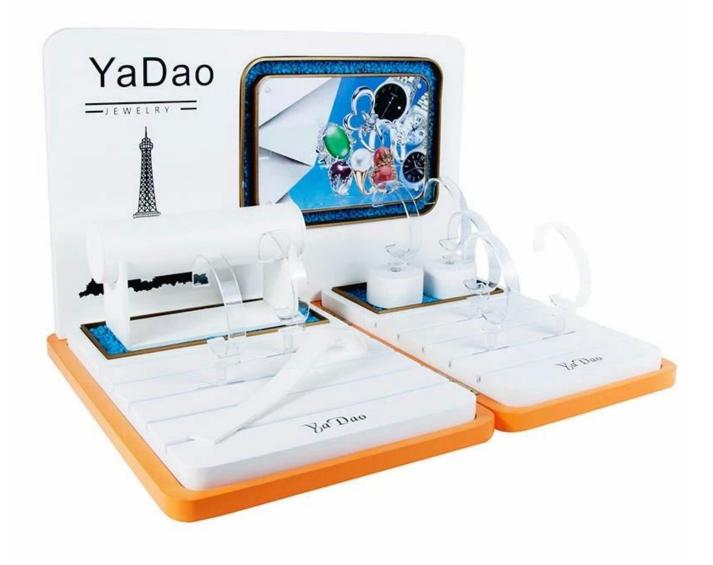

semi-

glossy lacquer painting wooden watch display holder count er display stand for watches