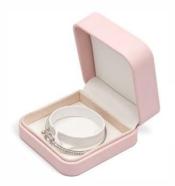

# ready to ship | candy pink pu leather jewelry packaging round corner design cute box for 925silver packaging

### **\*Product description\***

Product name round corner pu leather box

Material plastic/pu leather

ring box 52\*60\*47

Dimension pendant box 72\*102\*35

bangle box 90\*90\*43

big set box 220\*55\*30

Color white/pink
Moq 100 pcs
Logo without

#### BASIC INFORMATION

Material: Pu Leather+velvet

Color: pink; white

Size: see below details(L\*W\*H)

 $*\!AII$  off the size are measured by hand, as for different measurement method Please refer to actual products if there is any error

(unit: cm)

ring box: 5.2\*6\*4.7

pendant box: 7.2\*10.2\*3.5

bangle box: 9\*9\*4.3

bracelet box: 22\*5.5\*3