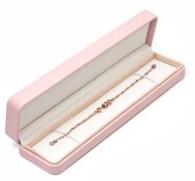

# ready to ship | candy pink pu leather jewelry packaging round corner design cute box for 925silver packaging

### **\*Product description\***

Product name round corner pu leather box

Material plastic/pu leather

ring box 52\*60\*47

Dimension pendant box 72\*102\*35

bangle box 90\*90\*43

big set box 220\*55\*30

Color white/pink
Moq 100 pcs
Logo without

(unit: cm)

ring box: 5.2\*6\*4.7

pendant box: 7.2\*10.2\*3.5

bangle box: 9\*9\*4.3

bracelet box: 22\*5.5\*3