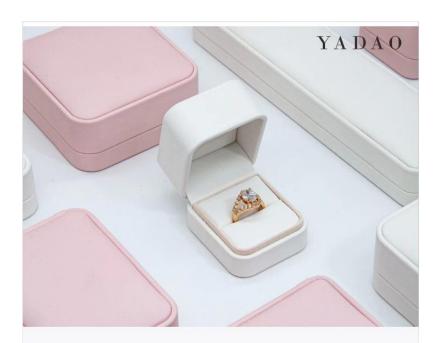

# ready to ship | candy pink pu leather jewelry packaging round corner design cute box for 925silver packaging

### **\*Product description\***

Product name round corner pu leather box

Material plastic/pu leather

ring box 52\*60\*47

Dimension pendant box 72\*102\*35

bangle box 90\*90\*43

big set box 220\*55\*30

Color white/pink
Moq 100 pcs
Logo without

#### BASIC INFORMATION

Material: Pu Leather+velvet

Color: pink; white

Size: see below details(L\*W\*H)

 $*\!AII$  off the size are measured by hand, as for different measurement method Please refer to actual products if there is any error

(unit: cm)

ring box: 5.2\*6\*4.7

pendant box: 7.2\*10.2\*3.5

bangle box: 9\*9\*4.3

bracelet box: 22\*5.5\*3