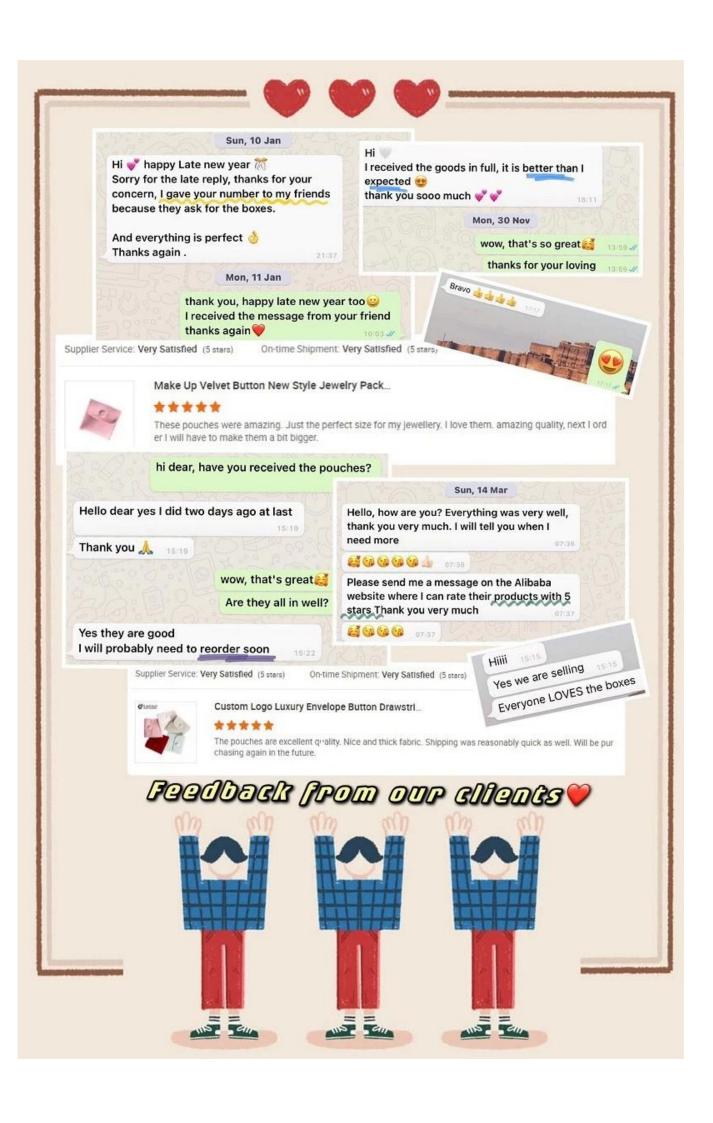

dant box 72\*102\*35

bangle box 90\*90\*43

big set box 220\*55\*30

Color white/pink
Moq 100 pcs
Logo without

Sample not provided
Delivery Time Ready to ship

Place of origin Guangdong, China (continent)

 $\square$ Looking more photos on this box  $\square$ 



#### BASIC INFORMATION

Material: Pu Leather+velvet

Color: pink; white

Size: see below details(L\*W\*H)

 $*\!AII$  off the size are measured by hand, as for different measurement method Please refer to actual products if there is any error

(unit: cm)



ring box: 5.2\*6\*4.7



pendant box: 7.2\*10.2\*3.5



bangle box: 9\*9\*4.3



bracelet box: 22\*5.5\*3





### ☐How to order

### **Contact**



















+86 159 8662 6540

[]Yadao's office[]



**□Packaging and delivery**□







## □Feedback from our customers□



### Other products that may interest you:



Jewelry Mirror

### **Shipment:**













#### Faq

#### Q1. What is your product range?

- 1. DISPLAY FOR JOGHTS --- Earrings / necklace / pendant / bracelet / bracelet / support for the display
- 2. Vassors for jewelry
- 3. Set of jewelry
- 4. Bowey Box --- Plastic box / Plastic box / Wooden box / Velvet box
- 5.packaging --- Jewelry bags / paper bags

#### Q2. Are you a direct producer?

Yes. Since 2003 we have specialized in jewelry and packaging display for over 10 years.

#### Q3. Do you have articles in stock to sell?

No. We customize. This means that all the details-dimensions, material, color, quantity, design, logo --- will be finished following your ideas.

#### Q4. Are you inspected the finished products?

Yes. Each phase of