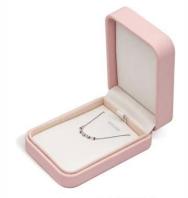

# ready to ship | candy pink pu leather jewelry packaging round corner design cute box for 925silver packaging

### **\*Product description\***

Product name round corner pu leather box

Material plastic/pu leather

ring box 52\*60\*47

Dimension pendant box 72\*102\*35

bangle box 90\*90\*43

big set box 220\*55\*30

Color white/pink
Moq 100 pcs
Logo without

#### BASIC INFORMATION

Material: Pu Leather+velvet

Color: pink; white

Size: see below details(L\*W\*H)

 $*\!AII$  off the size are measured by hand, as for different measurement method Please refer to actual products if there is any error

(unit: cm)

ring box: 5.2\*6\*4.7

pendant box: 7.2\*10.2\*3.5

bangle box: 9\*9\*4.3

bracelet box: 22\*5.5\*3