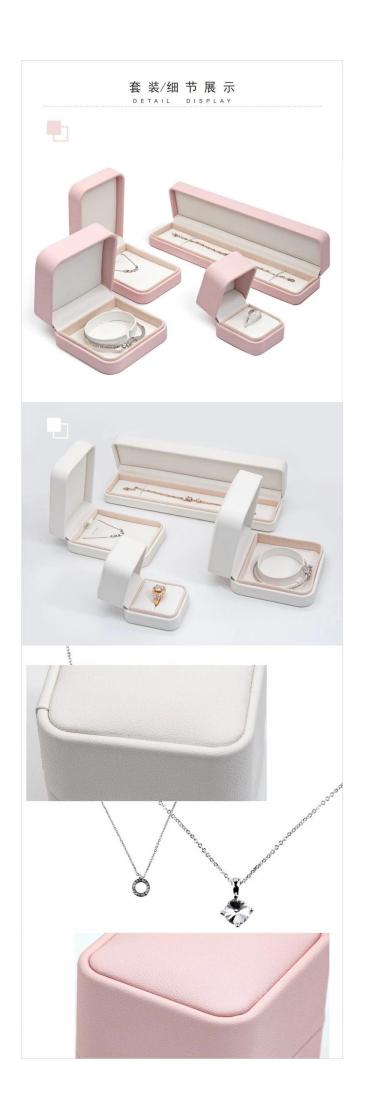

Sample not provided
Delivery Time Ready to ship

Place of origin Guangdong, China (continent)

 $\square$ Looking more photos on this box  $\square$ 

#### BASIC INFORMATION

Material: Pu Leather+velvet

Color: pink; white

Size: see below details(L\*W\*H)

 $*\!AII$  off the size are measured by hand, as for different measurement method Please refer to actual products if there is any error

(unit: cm)

ring box: 5.2\*6\*4.7

pendant box: 7.2\*10.2\*3.5

bangle box: 9\*9\*4.3

bracelet box: 22\*5.5\*3