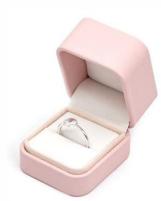

# ready to ship | candy pink pu leather jewelry packaging round corner design cute box for 925silver packaging

### **\*Product description\***

Product name round corner pu leather box

Material plastic/pu leather

ring box 52\*60\*47

Dimension pendant box 72\*102\*35

bangle box 90\*90\*43

big set box 220\*55\*30

Color white/pink
Moq 100 pcs
Logo without

#### BASIC INFORMATION

Material: Pu Leather+velvet

Color: pink; white

Size: see below details(L\*W\*H)

 $*\!AII$  off the size are measured by hand, as for different measurement method Please refer to actual products if there is any error

(unit: cm)

ring box: 5.2\*6\*4.7

pendant box: 7.2\*10.2\*3.5

bangle box: 9\*9\*4.3

bracelet box: 22\*5.5\*3