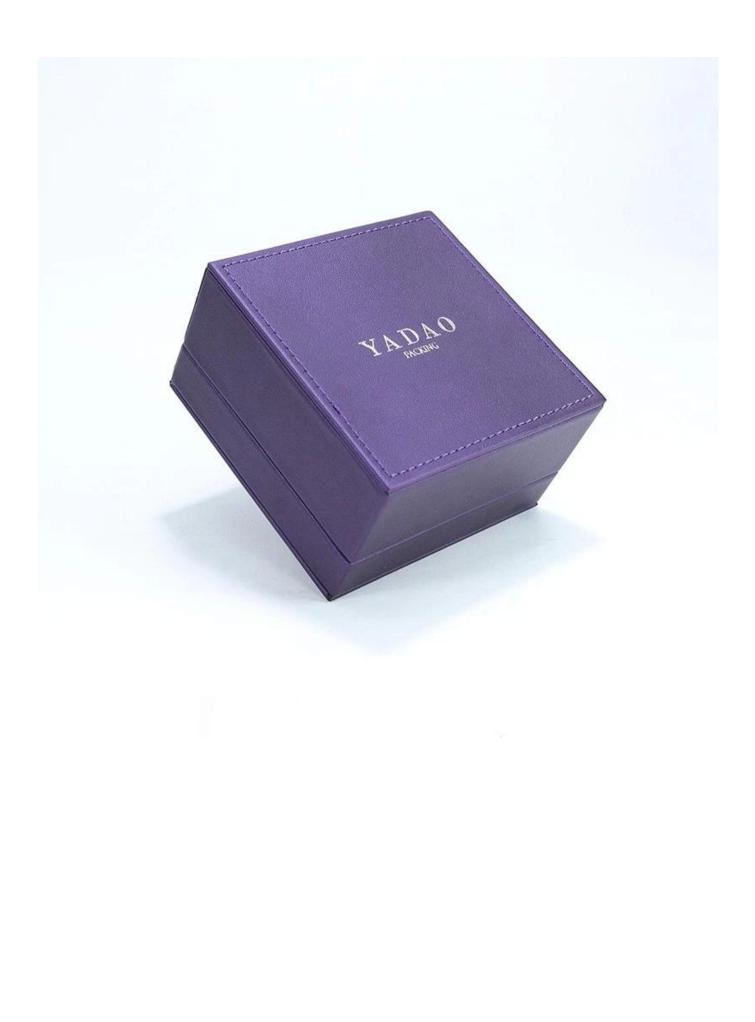

## purple pu leather plastic jewelry packaging box ring pendant earring bracelet jewelry box

## Product description:

| product name    | <u>plastic jewelry box</u>       |
|-----------------|----------------------------------|
| Material        | plastic + suede + pu leather     |
| Dimension       | customize                        |
| Color           | Customized                       |
| MOQ             | 500pcs                           |
| Logo            | It can be printed as your design |
| Sample          | Available                        |
| OEM / ODM       | To offer                         |
| Place of origin | Guangdong, China (mainland)      |

**Product details:** 











### Other products that may interest you:





Environment:



×

Our exhibition []

# 2019 Hongkong international jewellery show



# 2018 Hongkong international jewellery show



# 2017 Hongkong international jewellery show



Visiting customer:



Productive process:

## **Production Process**



# **Box production process**



### Packaging and delivery





Bubble wrapped



Carton with foam Inside

### Shipment:











#### certificate:





**Cooperation partners:** 









CARLA AMORIM



MONAVI









帝川门



OUXIS

KOMFROM

#### FAQ

#### Q1. What is your product range?

- 1. Jewelry display --- Earrings / necklace / pendant / bracelet / bracelet / display stand
- 2. Trays for jewelry
- 3. Jewelry sets
- 4. jewelry box --- paper box / plastic box / wooden box / velve