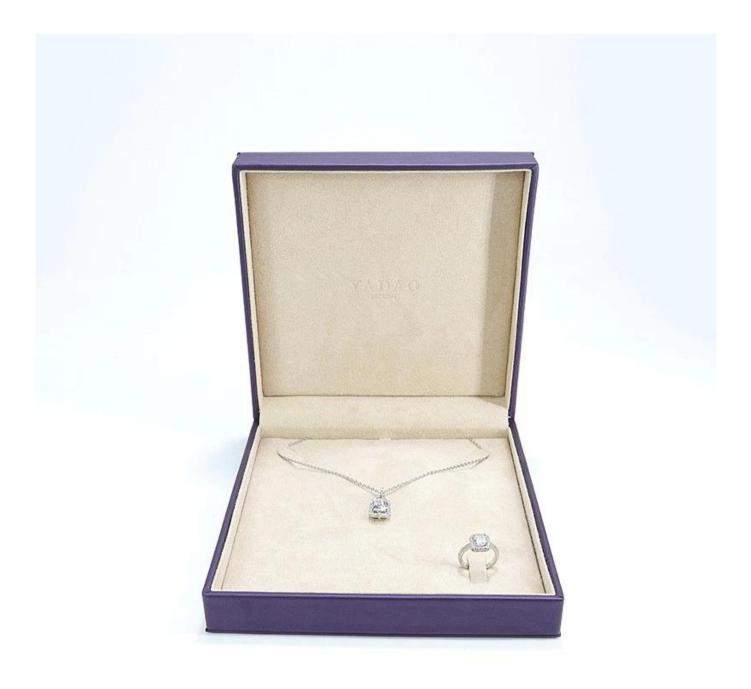

## purple pu leather plastic jewelry packaging box ring pendant earring bracelet jewelry box

## Product description:

| product name    | <u>plastic jewelry box</u>       |
|-----------------|----------------------------------|
| Material        | plastic + suede + pu leather     |
| Dimension       | customize                        |
| Color           | Customized                       |
| MOQ             | 500pcs                           |
| Logo            | It can be printed as your design |
| Sample          | Available                        |
| OEM / ODM       | To offer                         |
| Place of origin | Guangdong, China (mainland)      |

**Product details:** 











### Other products that may interest you:





Environment:



×

Our exhibition []

# 2019 Hongkong international jewellery show



# 2018 Hongkong international jewellery show



# 2017 Hongkong international jewellery show



Visiting customer:



Productive process:

## **Production Process**



# **Box production process**



### Packaging and delivery





Bubble wrapped



Carton with foam Inside

### Shipment:











#### certificate:





**Cooperation partners:** 









CARLA AMORIM



MONAVI









帝川门



OUXIS

KOMFROM

#### FAQ

#### Q1. What is your product range?

- 1. Jewelry display --- Earrings / necklace / pendant / bracelet / bracelet / display stand
- 2. Trays for jewelry
- 3. Jewelry sets
- 4. jewelry box --- paper box / plastic box / wooden box / velvet