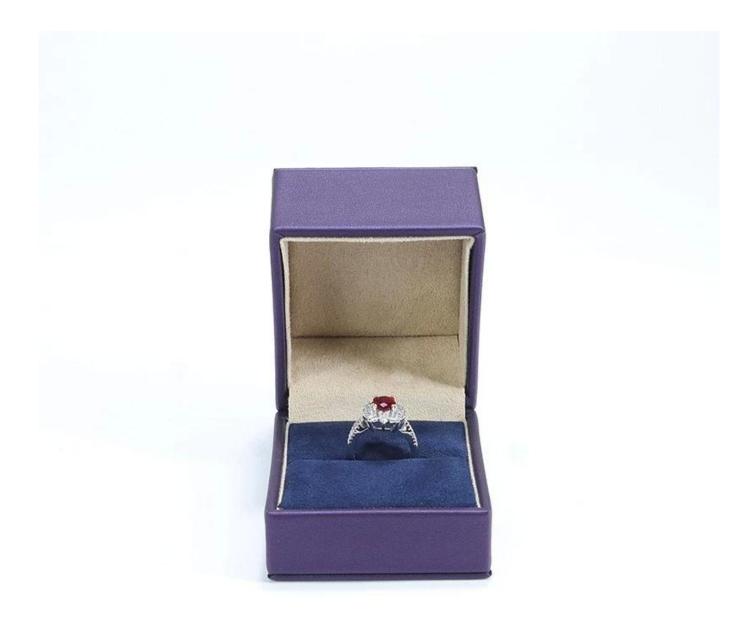

## purple pu leather plastic jewelry packaging box ring pendant earring bracelet jewelry box

## Product description:

| product name    | <u>plastic jewelry box</u>       |
|-----------------|----------------------------------|
| Material        | plastic + suede + pu leather     |
| Dimension       | customize                        |
| Color           | Customized                       |
| MOQ             | 500pcs                           |
| Logo            | It can be printed as your design |
| Sample          | Available                        |
| OEM / ODM       | To offer                         |
| Place of origin | Guangdong, China (mainland)      |

**Product details:** 