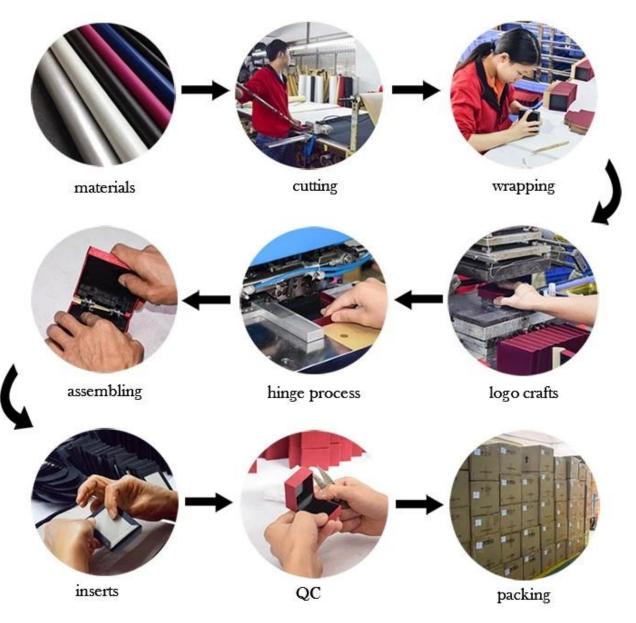

erial        | plastic + suede + pu leather     |
| Dimension       | customize                        |
| Color           | Customized                       |
| MOQ             | 500pcs                           |
| Logo            | It can be printed as your design |
| Sample          | Available                        |
| OEM / ODM       | To offer                         |
| Place of origin | Guangdong, China (mainland)      |

**Product details:** 











### Other products that may interest you:





Environment:



×

Our exhibition []

# 2019 Hongkong international jewellery show



# 2018 Hongkong international jewellery show



# 2017 Hongkong international jewellery show



Visiting customer:



Productive process:

## **Production Process**



# **Box production process**



### Packaging and delivery





Bubble wrapped



Carton with foam Inside

### Shipment:











#### certificate:





**Cooperation partners:** 









CARLA AMORIM



MONAVI









帝川门



OUXIS

KOMFROM

#### FAQ

#### Q1. What is your product range?

- 1. Jewelry display --- Earrings / necklace / pendant / bracelet / bracelet / display stand
- 2. Trays for jewelry
- 3. Jewelry sets
- 4. jewelry box --- paper box / plastic box / wooden box / velvet box
- 5.Packaging --- Jewelry bags / Paper gift bags

#### Q2. Are you a direct manufacturer?

Yes. Since 2003 we have been specialized in jewelery and packaging displays for over 10 years.

#### Q3. Do you have items in stock to sell?

No. We customize. This means that all the details --- size, material, color, quantity, design, log