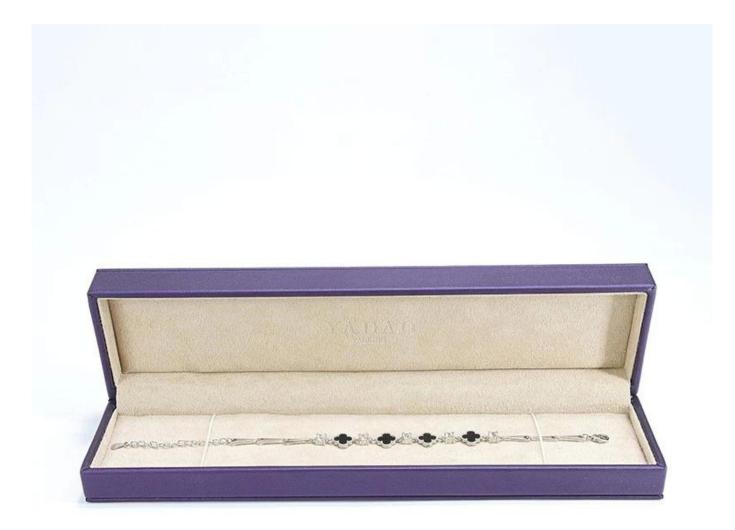

## purple pu leather plastic jewelry packaging box ring pendant earring bracelet jewelry box

## Product description:

| product name    | <u>plastic jewelry box</u>       |
|-----------------|----------------------------------|
| Material        | plastic + suede + pu leather     |
| Dimension       | customize                        |
| Color           | Customized                       |
| MOQ             | 500pcs                           |
| Logo            | It can be printed as your design |
| Sample          | Available                        |
| OEM / ODM       | To offer                         |
| Place of origin | Guangdong, China (mainland)      |

**Product details:** 











### Other products that may interest you:





Environment:



×

Our exhibition []

# 2019 Hongkong international jewellery show



# 2018 Hongkong international jewellery show



# 2017 Hongkong international jewellery show



Visiting customer:



Productive process:

## **Production Process**



# **Box production process**



### Packaging and delivery





Bubble wrapped



Carton with foam Inside

### Shipment:











#### certificate:





**Cooperation partners:** 









CARLA AMORIM



MONAVI









帝川门



OUXIS

KOMFROM

#### FAQ

#### Q1. What is your product range?

- 1. Jewelry display --- Earrings / necklace / pendant / bracelet / bracelet / display stand
- 2. Trays for jewelry
- 3. Jewelry sets
- 4. jewelry box --- paper box / plastic box / wooden box / vel