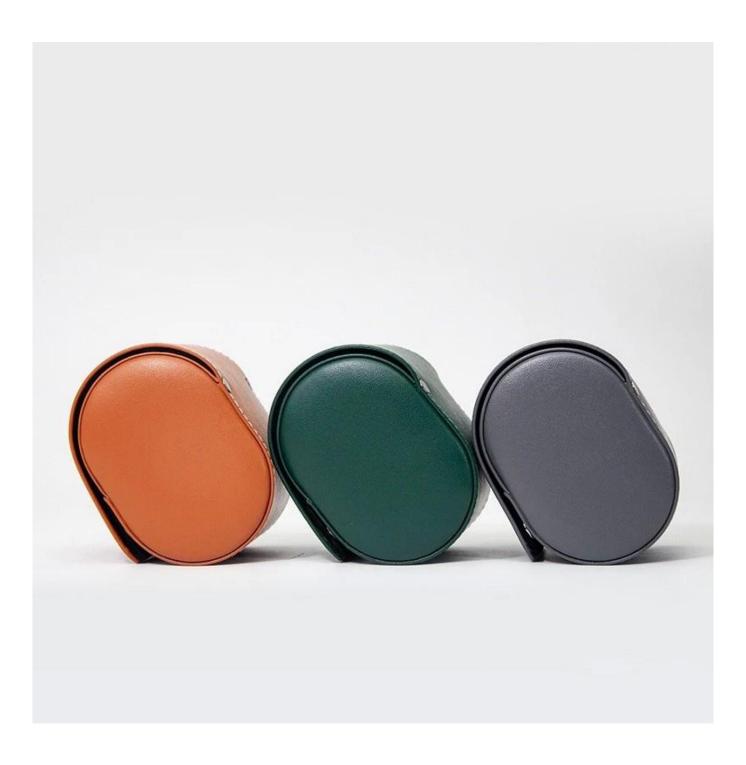

## pu leather watch case watch packaging box cas e cushion insert button watch box

## Product description:

| product name    | watch box case                   |
|-----------------|----------------------------------|
| Material        | pu leather + velvet              |
| Dimension       | customize                        |
| Color           | Customized                       |
| MOQ             | 500pcs                           |
| Logo            | It can be printed as your design |
| Sample          | Available                        |
| OEM / ODM       | To offer                         |
| Place of origin | Guangdong, China (mainland)      |

**Product details:** 