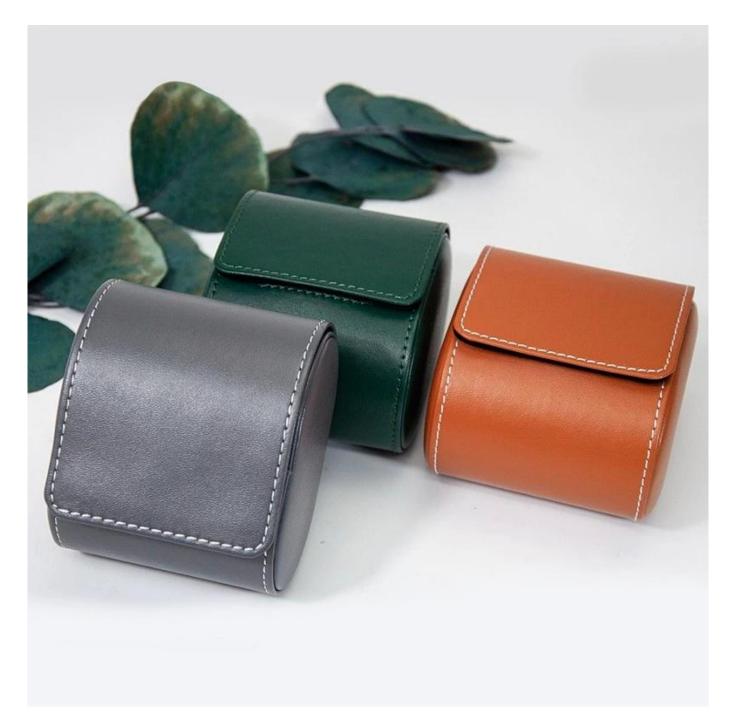

## pu leather watch case watch packaging box cas e cushion insert button watch box

## Product description:

| product name    | watch box case                   |
|-----------------|----------------------------------|
| Material        | pu leather + velvet              |
| Dimension       | customize                        |
| Color           | Customized                       |
| MOQ             | 500pcs                           |
| Logo            | It can be printed as your design |
| Sample          | Available                        |
| OEM / ODM       | To offer                         |
| Place of origin | Guangdong, China (mainland)      |

**Product details:** 