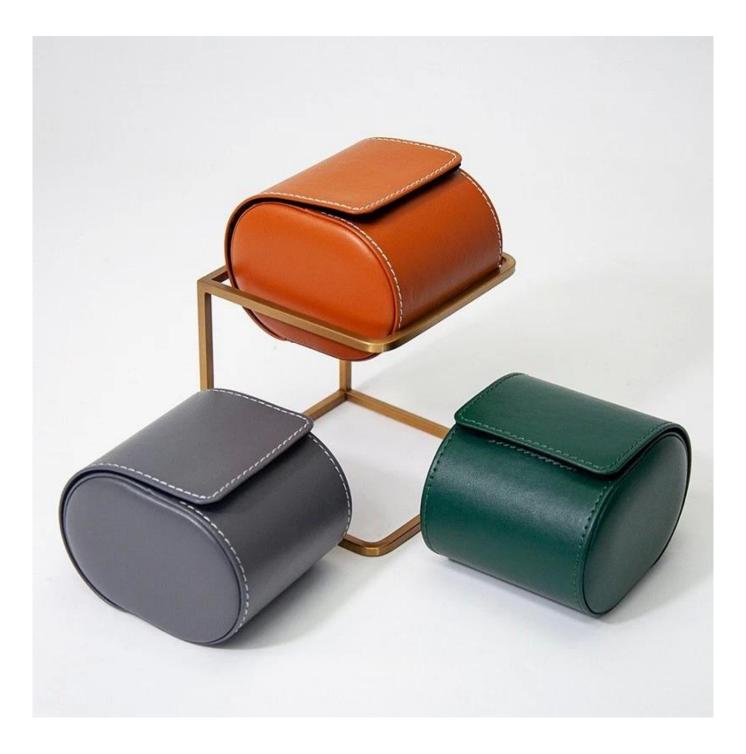

## pu leather watch case watch packaging box cas e cushion insert button watch box

## Product description:

| product name    | watch box case                   |
|-----------------|----------------------------------|
| Material        | pu leather + velvet              |
| Dimension       | customize                        |
| Color           | Customized                       |
| MOQ             | 500pcs                           |
| Logo            | It can be printed as your design |
| Sample          | Available                        |
| OEM / ODM       | To offer                         |
| Place of origin | Guangdong, China (mainland)      |

**Product details:** 