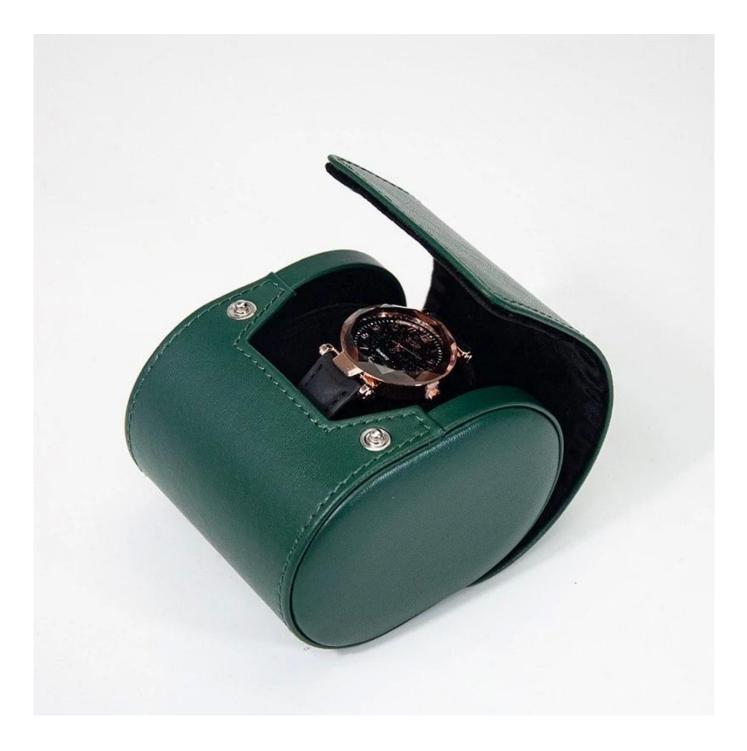

## pu leather watch case watch packaging box cas e cushion insert button watch box

## Product description:

| product name    | watch box case                   |
|-----------------|----------------------------------|
| Material        | pu leather + velvet              |
| Dimension       | customize                        |
| Color           | Customized                       |
| MOQ             | 500pcs                           |
| Logo            | It can be printed as your design |
| Sample          | Available                        |
| OEM / ODM       | To offer                         |
| Place of origin | Guangdong, China (mainland)      |

**Product details:** 