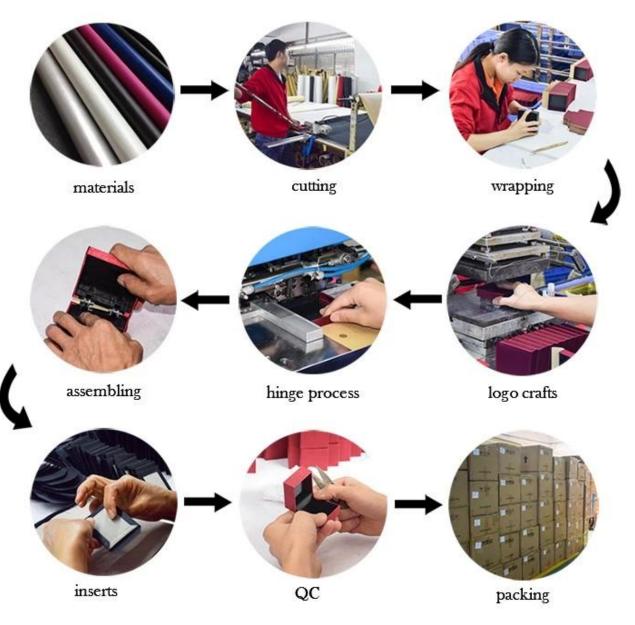

Material        | pu leather + velvet              |
| Dimension       | customize                        |
| Color           | Customized                       |
| MOQ             | 500pcs                           |
| Logo            | It can be printed as your design |
| Sample          | Available                        |
| OEM / ODM       | To offer                         |
| Place of origin | Guangdong, China (mainland)      |

**Product details:** 









## Other products that may interest you:





Environment:



×

Our exhibition []

# 2019 Hongkong international jewellery show



# 2018 Hongkong international jewellery show



# 2017 Hongkong international jewellery show



Visiting customer:



Productive process:

## **Production Process**



# **Box production process**



### Packaging and delivery []





Bubble wrapped



Carton with foam Inside

### Shipment:











#### certificate:





**Cooperation partners:** 































#### FAQ

#### Q1. What is your product range?

- 1. Jewelry display --- Earrings / necklace / pendant / bracelet / bracelet / display stand
- 2. Trays for jewelry
- 3. Jewelry sets
- 4. jewelry box --- paper box / plastic box / wooden box / velvet box
- 5.Packaging --- Jewelry bags / Paper gift bags

#### Q2. Are you a direct manufacturer?

Yes. Since 2003 we have been specialized in jewelery and packaging displays for over 10 years.

#### Q3. Do you have items in stock to sell?

No. We customize. This means that all the details --- size, material, color, quantity, design, logo --- will be finished followi