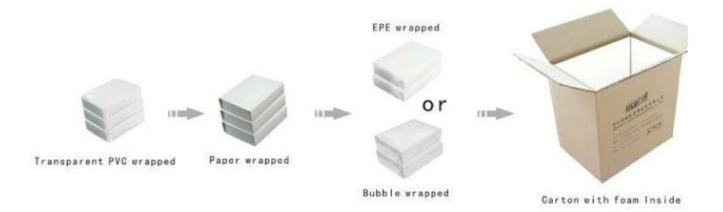

# wood jewelry display stand for jewelry set display

## **Detail Information:**

Product NO. PLZ0016
size 650\*360\*400
Material mdf and PU leather
Color: red and black or custom

MOQ:50pcs

Delivery time: within 3 weeks



Other products you may interested in:





Jewelry display

necklace stand





Jewelry pouch

Jewelry Display Stands





Jewelry Trays

<u>Jewelry Boxes</u>

# 

×

×

# **Production process:**

# **Production Process**





# **Shipping**

## **Certificates:**





## **FAQ**

## Q1. What's your product range?

- 1. Jewelry Display Stand---Earring/Necklace/Pendant/Bracelet/Bangle/Ring display holder
- 2. Jewelry Trays
- 3. Jewelry Display Sets
- 4. Jewelry Boxes---Paper Box/Plastic Box/Wooden Box/Velvet Box
- 5. Packaging---Jewelry Pouches/ Paper Gift Bags

#### Q2. Are you a direct manufacturer?

Yes. We have been specialized in jewelry displays and packaging for over 10 years since 2003.

## Q3. Do you have stock items to sell?

No. We do customize. That means all details---size, material, color, quantity, design, logo--- will be finished follow your ideas.

#### Q4. Do you inspect the finished products?

Yes. Each step of production and finished products will be carried out inspection by QC department be