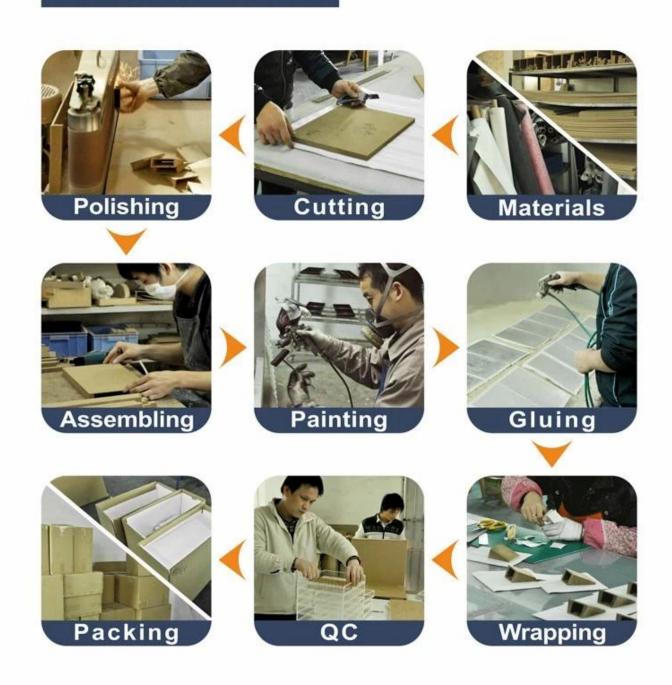

# wood jewelry display stand for jewelry set display

## **Detail Information:**

Product NO. PLZ0016
size 650\*360\*400
Material mdf and PU leather
Color: red and black or custom

MOQ:50pcs

Delivery time: within 3 weeks



Other products you may interested in:





Jewelry display

necklace stand





Jewelry pouch

Jewelry Display Stands





Jewelry Trays

<u>Jewelry Boxes</u>

# 

×

×

# **Production process:**

# **Production Process**





# **Shipping**

## **Certificates:**





## **FAQ**

## Q1. What's your product range?

- 1. Jewelry Display Stand---Earring/Necklace/Pendant/Bracelet/Bangle/Ring display holder
- 2. Jewelry Trays
- 3. Jewelry Display Sets
- 4. Jewelry Boxes---Paper Box/Plastic Box/Wooden Box/Velvet Box
- 5. Packaging---Jewelry Pouches/ Paper Gift Bags

#### Q2. Are you a direct manufacturer?

Yes. We have been specialized in jewelry displays and packaging for over 10 years since 2003.

## Q3. Do you have stock items to sell?

No. We do customize. That means all details---size, material, color, quantity, design, logo--- will be finished follow your ideas.

#### Q4. Do you inspect the finished products?

Yes. Each step of production and finished products will be carried out inspection by QC department