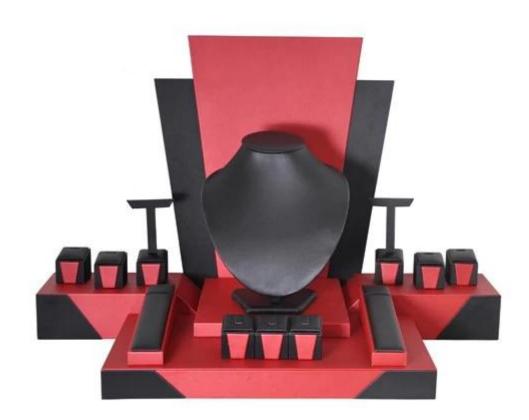

# wood jewelry display stand for jewelry set display

## **Detail Information:**

Product NO. PLZ0016
size 650\*360\*400
Material mdf and PU leather
Color: red and black or custom

MOQ:50pcs

Delivery time: within 3 weeks

Other products you may interested in:

Jewelry display