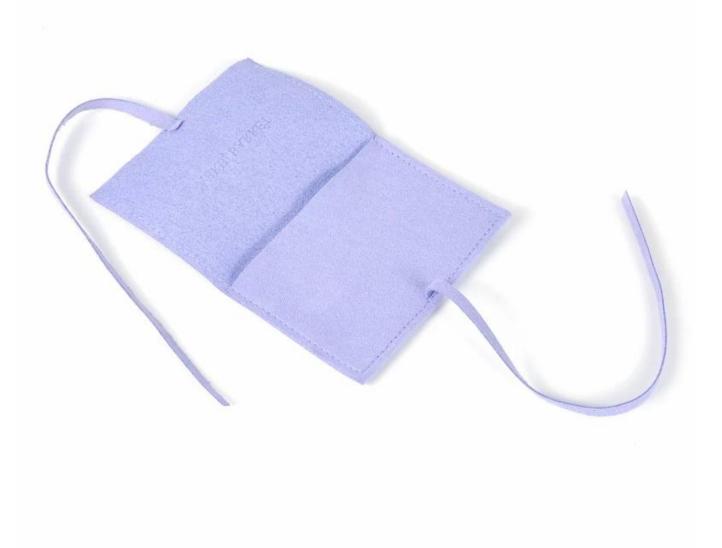

#### Q1. What's your product range?

- 1. Jewelry Display Stand---Earring/Necklace/Pendant/Bracelet/Bangle/Ring display holder
- 2. Jewelry Trays
- 3. Jewelry Display Sets
- 4. Jewelry Boxes---Paper Box/Plastic Box/Wooden Box/Velvet Box
- 5.Packaging---Jewelry Pouches/ Paper Gift Bags