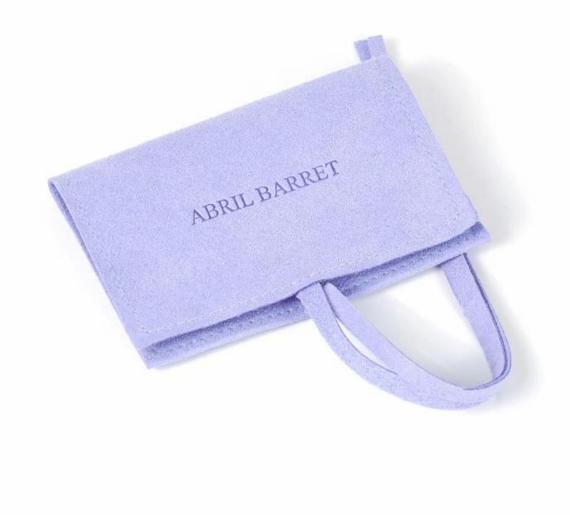

#### Q1. What's your product range?

- 1. Jewelry Display Stand---Earring/Necklace/Pendant/Bracelet/Bangle/Ring display holder
- 2. Jewelry Trays
- 3. Jewelry Display Sets
- 4. Jewelry Boxes---Paper Box/Plastic Box/Wooden Box/Velvet Box
- 5.Packaging---Jewelry Pouches/ Paper Gift Bags