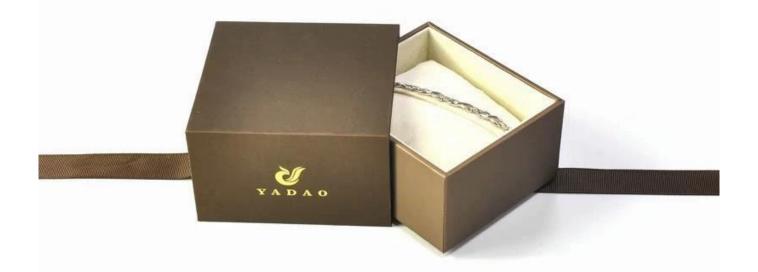

# plastic jewelry packaging box bracelet bangle pil low box gift packaging box

## Product description:

| product name    | pillow packaging box             |
|-----------------|----------------------------------|
| Material        | plastic + velvet + ribbon        |
| Dimension       | Customized                       |
| Color           | Customized                       |
| MOQ             | 1000 pieces                      |
| Logo            | It can be printed as your design |
| Sample          | Available                        |
| OEM / ODM       | To offer                         |
| Place of origin | Guangdong, China (mainland)      |

## **Product details:**

















## Other products that may interest you:







### **Environment**:



×

Our exhibition []

2019 Hongkong international jewellery show



# 2018 Hongkong international jewellery show



# 2017 Hongkong international jewellery show



Visiting customer:



## **Productive process:**

## **Production Process**



# Box production process



Packaging and delivery []





## **Shipment:**













### certificate:





**Cooperation partners:** 































### **FAQ**

### Q1. What is your product range?

- 1. Jewelry display --- Earrings / necklace / pendant / bracelet / bracelet / display stand
- 2. Trays for jewelry
- 3. Jewelry sets
- 4. jewelry box --- paper box / plastic box / wooden box / velvet box
- 5. Packaging --- Jewelry bags / Paper gift bags