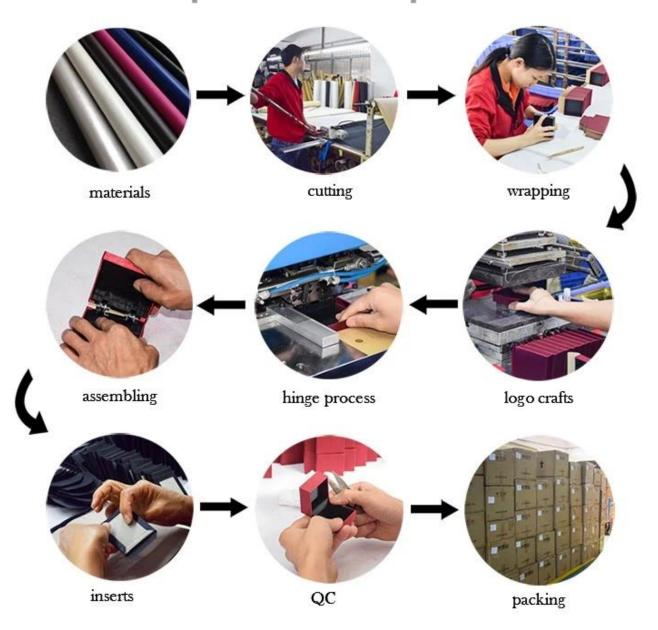

stic + velvet + ribbon        |
| Dimension       | Customized                       |
| Color           | Customized                       |
| MOQ             | 1000 pieces                      |
| Logo            | It can be printed as your design |
| Sample          | Available                        |
| OEM / ODM       | To offer                         |
| Place of origin | Guangdong, China (mainland)      |

## **Product details:**

















## Other products that may interest you:







### **Environment**:



×

Our exhibition []

2019 Hongkong international jewellery show



# 2018 Hongkong international jewellery show



# 2017 Hongkong international jewellery show



Visiting customer:



## **Productive process:**

## **Production Process**



# Box production process



Packaging and delivery []





## **Shipment:**













### certificate:





**Cooperation partners:** 































### **FAQ**

### Q1. What is your product range?

- 1. Jewelry display --- Earrings / necklace / pendant / bracelet / bracelet / display stand
- 2. Trays for jewelry
- 3. Jewelry sets
- 4. jewelry box --- paper box / plastic box / wooden box / velvet box
- 5. Packaging --- Jewelry bags / Paper gift bags

### Q2. Are you a direct manufacturer?

Yes. Since 2003 we have been specialized in jewelery and packaging displays for over 10 years.

### Q3. Do you have items in stock to sell?

No. We customize. This means that all the details --- size, material, color, quantity, design, logo --- will be finished following your ideas.

### Q4. Do you inspect the