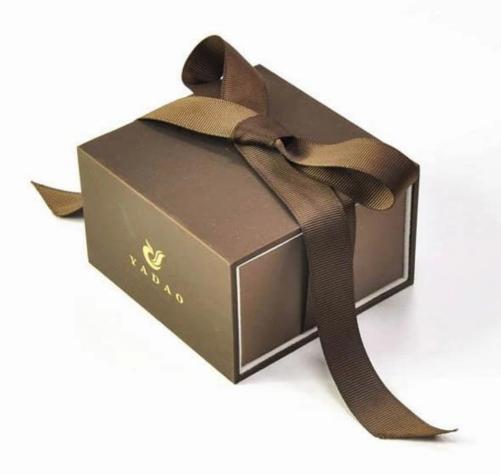

# plastic jewelry packaging box bracelet bangle pil low box gift packaging box

## Product description:

| product name    | pillow packaging box             |
|-----------------|----------------------------------|
| Material        | plastic + velvet + ribbon        |
| Dimension       | Customized                       |
| Color           | Customized                       |
| MOQ             | 1000 pieces                      |
| Logo            | It can be printed as your design |
| Sample          | Available                        |
| OEM / ODM       | To offer                         |
| Place of origin | Guangdong, China (mainland)      |

## **Product details:**

















## Other products that may interest you:







### **Environment**:



×

Our exhibition []

2019 Hongkong international jewellery show



# 2018 Hongkong international jewellery show



# 2017 Hongkong international jewellery show



Visiting customer:



## **Productive process:**

## **Production Process**



# Box production process



Packaging and delivery []





## **Shipment:**













### certificate:





**Cooperation partners:** 































### **FAQ**

### Q1. What is your product range?

- 1. Jewelry display --- Earrings / necklace / pendant / bracelet / bracelet / display stand
- 2. Trays for jewelry
- 3. Jewelry sets
- 4. jewelry box --- paper box / plastic box / wooden box / velvet box
- 5. Packaging --- Jewelry bags / Paper gift bags

### Q2.