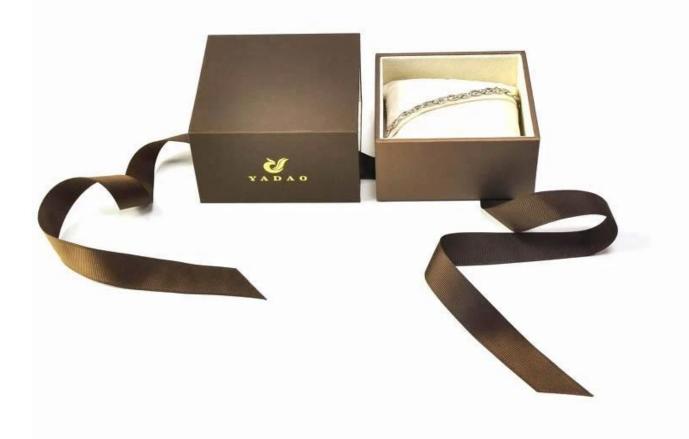

# plastic jewelry packaging box bracelet bangle pil low box gift packaging box

## Product description:

| product name    | pillow packaging box             |
|-----------------|----------------------------------|
| Material        | plastic + velvet + ribbon        |
| Dimension       | Customized                       |
| Color           | Customized                       |
| MOQ             | 1000 pieces                      |
| Logo            | It can be printed as your design |
| Sample          | Available                        |
| OEM / ODM       | To offer                         |
| Place of origin | Guangdong, China (mainland)      |

## **Product details:**

















## Other products that may interest you:







### **Environment**:



×

Our exhibition []

2019 Hongkong international jewellery show



# 2018 Hongkong international jewellery show



# 2017 Hongkong international jewellery show



Visiting customer:



## **Productive process:**

## **Production Process**



# Box production process



Packaging and delivery []





## **Shipment:**













### certificate:





**Cooperation partners:** 































### **FAQ**

### Q1. What is your product range?

- 1. Jewelry display --- Earrings / necklace / pendant / bracelet / bracelet / display stand
- 2. Trays for jewelry
- 3. Jewelry sets
- 4. jewelry box --- paper box / plastic box / wooden box / velvet box
- 5. Packaging --- Jewelry bags / Paper gift ba