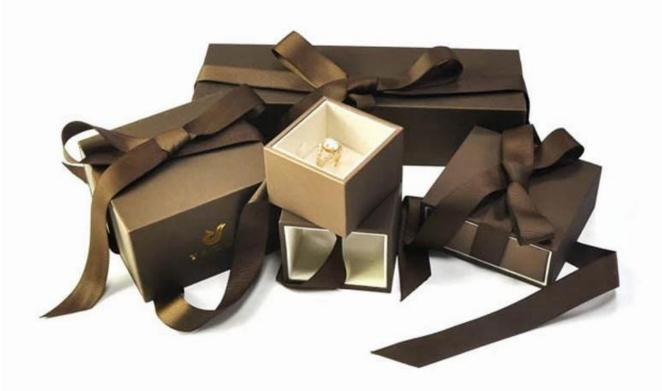

# plastic jewelry packaging box bracelet bangle pil low box gift packaging box

## Product description:

| product name    | pillow packaging box             |
|-----------------|----------------------------------|
| Material        | plastic + velvet + ribbon        |
| Dimension       | Customized                       |
| Color           | Customized                       |
| MOQ             | 1000 pieces                      |
| Logo            | It can be printed as your design |
| Sample          | Available                        |
| OEM / ODM       | To offer                         |
| Place of origin | Guangdong, China (mainland)      |

## **Product details:**

















## Other products that may interest you:







### **Environment**:



×

Our exhibition []

2019 Hongkong international jewellery show



# 2018 Hongkong international jewellery show



# 2017 Hongkong international jewellery show



Visiting customer:



## **Productive process:**

## **Production Process**



# Box production process



Packaging and delivery []





## **Shipment:**













### certificate:





**Cooperation partners:** 































### **FAQ**

### Q1. What is your product range?

- 1. Jewelry display --- Earrings / necklace / pendant / bracelet / bracelet / display stand
- 2. Trays for jewelry
- 3. Jewelry sets
- 4. jewelry box --- paper box / plastic box / wooden box / velvet box
- 5. Packaging --- Jewelry bags / Paper gift bags

###