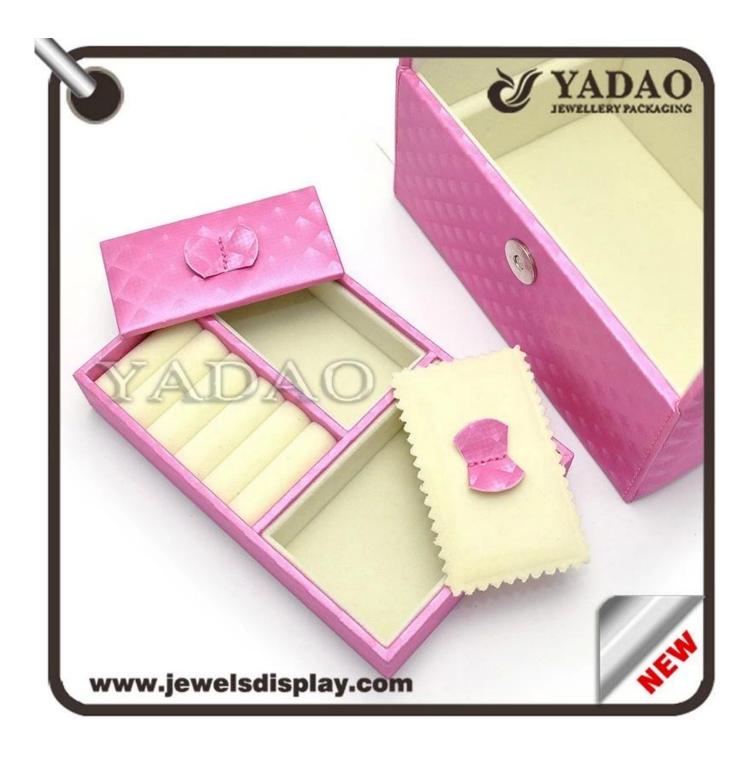

pink color leather cover wooden jewelry storage case wooden packaging box with multi-function inserts for rings, earring necklace jewels storage