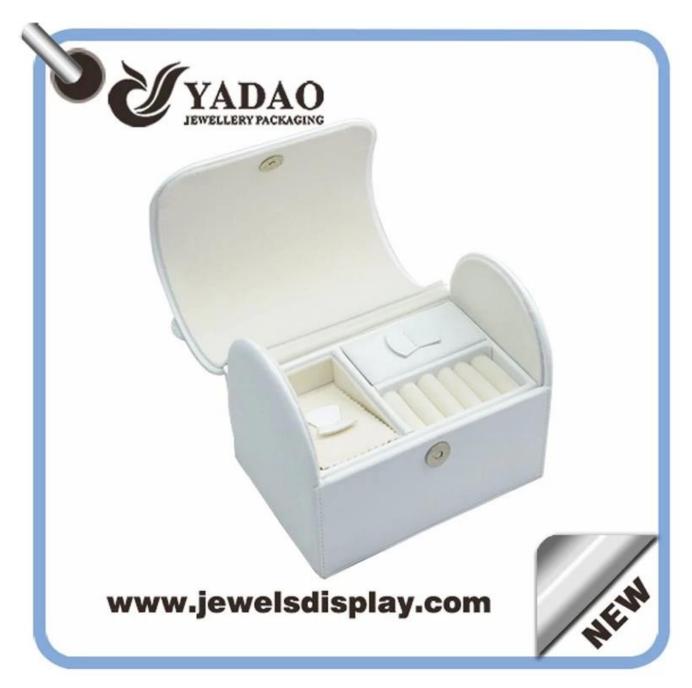

pink color leather cover wooden jewelry storage case wooden packaging box with multi-function inserts for rings, earring necklace jewels storage