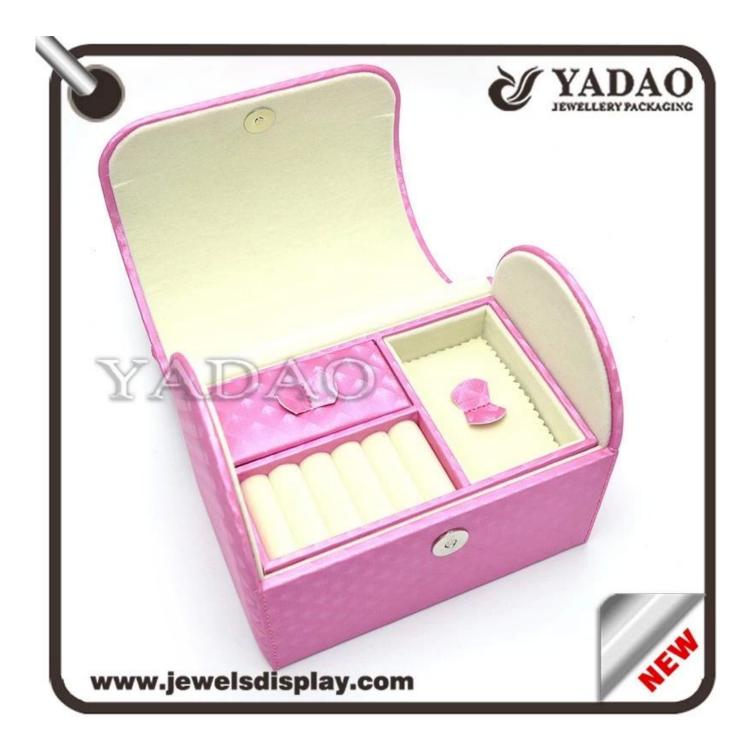

pink color leather cover wooden jewelry storage case wooden packaging box with multi-function inserts for rings, earring necklace jewels storage