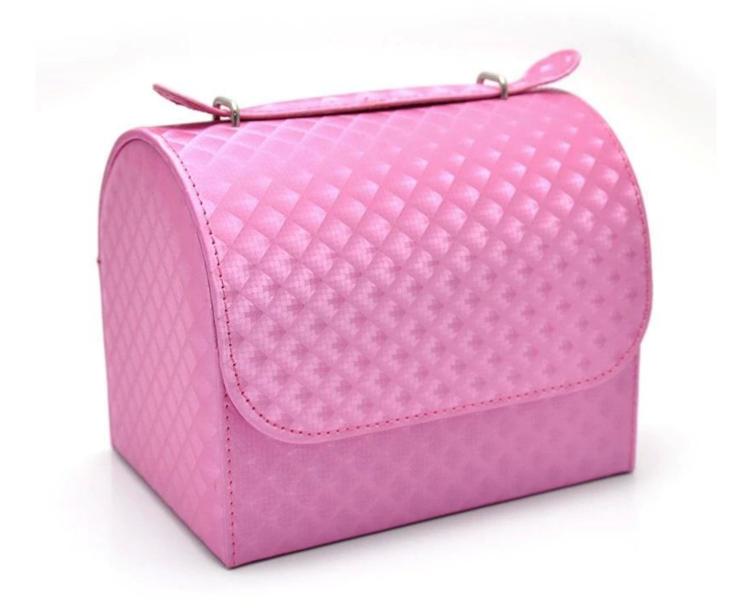

pink color leather cover wooden jewelry storage case wooden packaging box with multi-function inserts for rings, earring necklace jewels storage