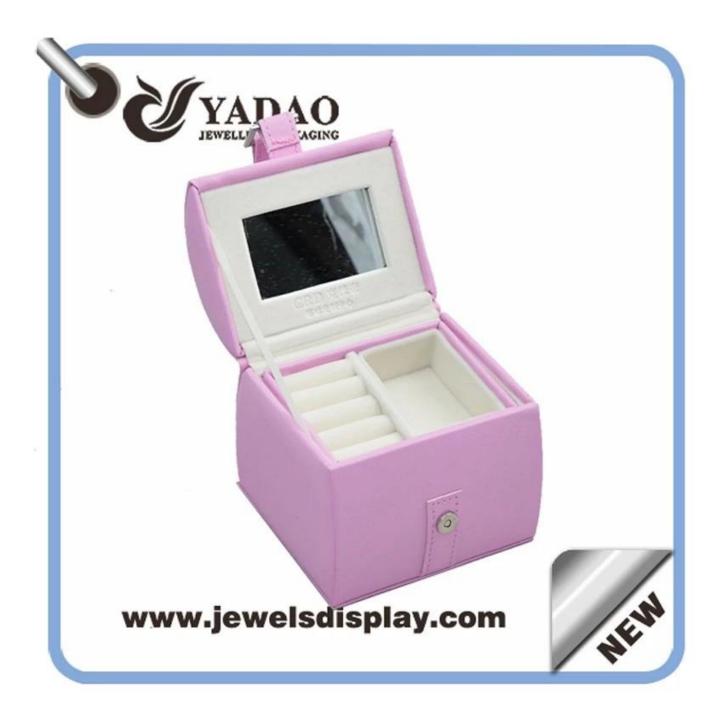

pink color leather cover wooden jewelry storage case wooden packaging box with multi-function inserts for rings, earring necklace jewels storage