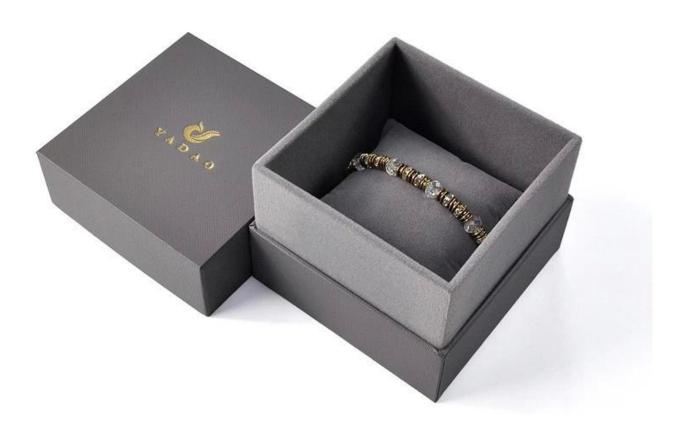

### Product description:

| product name    | pillow box                       |
|-----------------|----------------------------------|
| Material        | paper + velvet                   |
| Dimension       | Customized                       |
| Color           | Customized                       |
| MOQ             | 1000 pieces                      |
| Logo            | It can be printed as your design |
| Sample          | Available                        |
| OEM / ODM       | To offer                         |
| Place of origin | Guangdong, China (mainland)      |

### **Product details:**