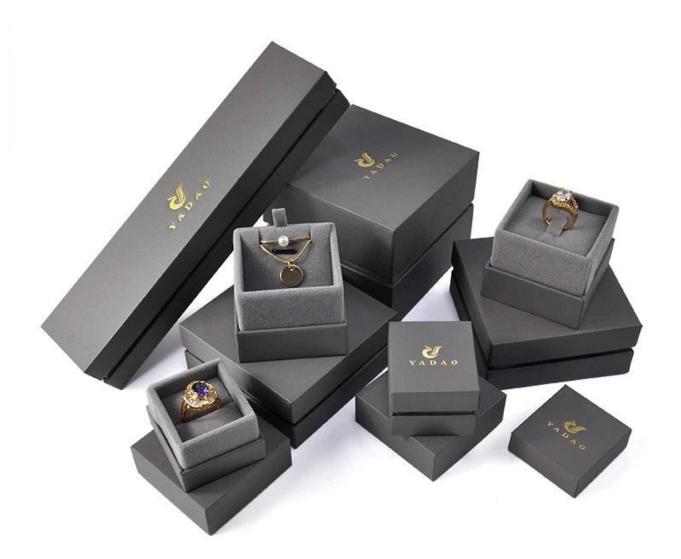

# paper packaging box jewelry bangle bracelet wa tch packaging pillow box gift

### Product description:

| product name    | pillow box                       |
|-----------------|----------------------------------|
| Material        | paper + velvet                   |
| Dimension       | Customized                       |
| Color           | Customized                       |
| MOQ             | 1000 pieces                      |
| Logo            | It can be printed as your design |
| Sample          | Available                        |
| OEM / ODM       | To offer                         |
| Place of origin | Guangdong, China (mainland)      |

### **Product details:**

















### Other products that may interest you:





Environment:



×

Our exhibition []

# 2019 Hongkong international jewellery show



# 2018 Hongkong international jewellery show



# 2017 Hongkong international jewellery show



Visiting customer:



Productive process:

## **Production Process**



# **Box production process**



### Packaging and delivery []





Bubble wrapped



Carton with foam Inside

### Shipment:











#### certificate:





**Cooperation partners:** 































#### FAQ

#### Q1. What is your product range?

- 1. Jewelry display --- Earrings / necklace / pendant / bracelet / bracelet / display stand
- 2. Trays for jewelry
- 3. Jewelry sets
- 4. jewelry box --- paper box / plastic box / wooden box / velvet box
- 5.Packaging --- Jewelry ba