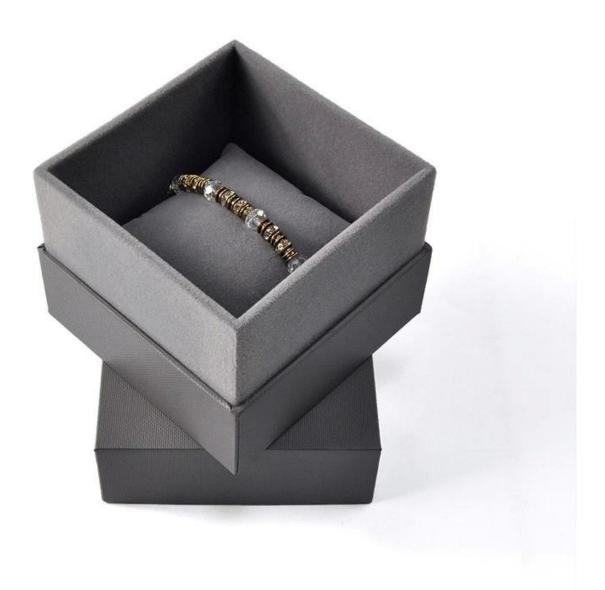

# paper packaging box jewelry bangle bracelet wa tch packaging pillow box gift

### Product description:

| product name    | pillow box                       |
|-----------------|----------------------------------|
| Material        | paper + velvet                   |
| Dimension       | Customized                       |
| Color           | Customized                       |
| MOQ             | 1000 pieces                      |
| Logo            | It can be printed as your design |
| Sample          | Available                        |
| OEM / ODM       | To offer                         |
| Place of origin | Guangdong, China (mainland)      |

### **Product details:**

















### Other products that may interest you:





Environment:



×

Our exhibition []

# 2019 Hongkong international jewellery show



# 2018 Hongkong international jewellery show



# 2017 Hongkong international jewellery show



Visiting customer:



Productive process:

## **Production Process**



# **Box production process**



### Packaging and delivery []





Bubble wrapped



Carton with foam Inside

### Shipment:











#### certificate:





**Cooperation partners:** 































#### FAQ

#### Q1. What is your product range?

- 1. Jewelry display --- Earrings / necklace / pendant / bracelet / bracelet / display stand
- 2. Trays for jewelry
- 3. Jewelry sets
- 4. jewelry box --- paper box / plastic box / wooden box / velvet box
- 5.Packaging --- Je