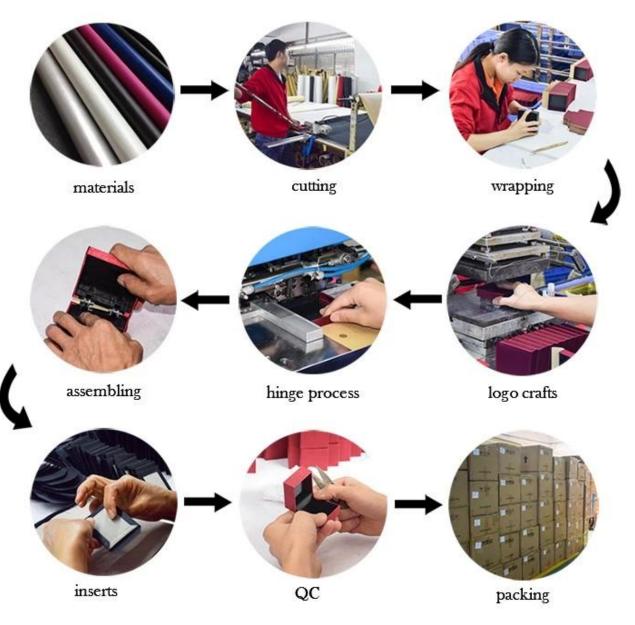

| paper + velvet                   |
| Dimension       | Customized                       |
| Color           | Customized                       |
| MOQ             | 1000 pieces                      |
| Logo            | It can be printed as your design |
| Sample          | Available                        |
| OEM / ODM       | To offer                         |
| Place of origin | Guangdong, China (mainland)      |

### **Product details:**

















### Other products that may interest you:





Environment:



×

Our exhibition []

# 2019 Hongkong international jewellery show



# 2018 Hongkong international jewellery show



# 2017 Hongkong international jewellery show



Visiting customer:



Productive process:

## **Production Process**



# **Box production process**



### Packaging and delivery []





Bubble wrapped



Carton with foam Inside

### Shipment:











#### certificate:





**Cooperation partners:** 































#### FAQ

#### Q1. What is your product range?

- 1. Jewelry display --- Earrings / necklace / pendant / bracelet / bracelet / display stand
- 2. Trays for jewelry
- 3. Jewelry sets
- 4. jewelry box --- paper box / plastic box / wooden box / velvet box
- 5.Packaging --- Jewelry bags / Paper gift bags

#### Q2. Are you a direct manufacturer?

Yes. Since 2003 we have been specialized in jewelery and packaging displays for over 10 years.

#### Q3. Do you have items in stock to sell?

No. We customize. This means that all the details --- size, material, color, quantity, design, logo --- will be finished followi