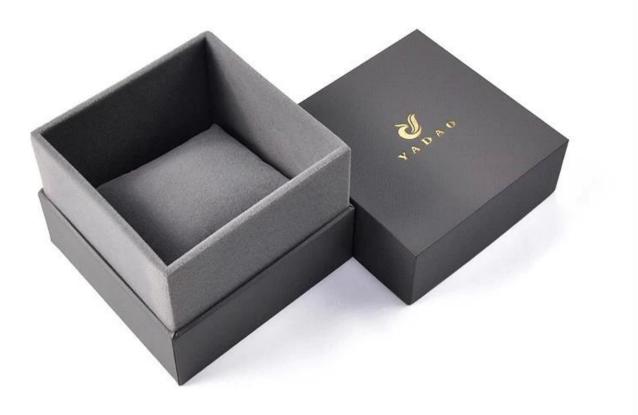

# paper packaging box jewelry bangle bracelet wa tch packaging pillow box gift

### Product description:

| product name    | pillow box                       |
|-----------------|----------------------------------|
| Material        | paper + velvet                   |
| Dimension       | Customized                       |
| Color           | Customized                       |
| MOQ             | 1000 pieces                      |
| Logo            | It can be printed as your design |
| Sample          | Available                        |
| OEM / ODM       | To offer                         |
| Place of origin | Guangdong, China (mainland)      |

### **Product details:**

















### Other products that may interest you:





Environment:



×

Our exhibition []

# 2019 Hongkong international jewellery show



# 2018 Hongkong international jewellery show



# 2017 Hongkong international jewellery show



Visiting customer:



Productive process:

## **Production Process**



# **Box production process**



### Packaging and delivery []





Bubble wrapped



Carton with foam Inside

### Shipment:











#### certificate:





**Cooperation partners:** 































#### FAQ

#### Q1. What is your product range?

- 1. Jewelry display --- Earrings / necklace / pendant / bracelet / bracelet / display stand
- 2. Trays for jewelry
- 3. Jewelry sets
- 4. jewelry box --- paper box / plastic box / wooden box / velvet box
- 5.Packaging --- Jewelr