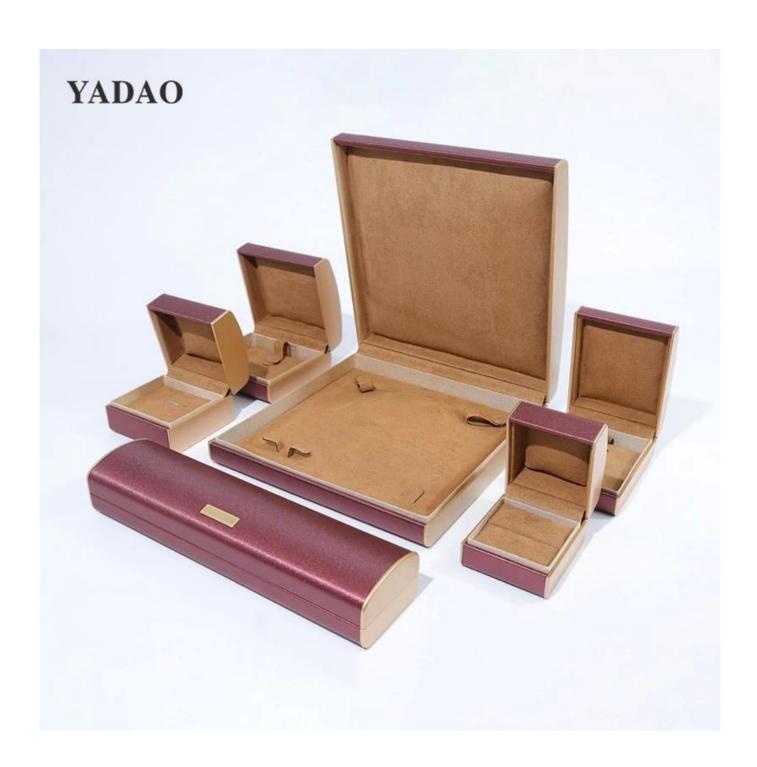

# new design curved top jewelry box suitable packaging diamond necklace full set jewellery hot sell in stock

## **\*Product description\***

Product name hot sell jewelry box in stock

Material plastic+suede
Dimension see pictures

Color red

Moq. 100pieces

Logo It can be printed as a design

Sample Available OEM / ODM Offer

Place of origin Guangdong, China (continent)

□Looking more photos□

[]Yadao's office[]

2023 Hongkong international jewellery exhibition show

2024 HK JEWELRY FAIR

**□Packaging and delivery**□