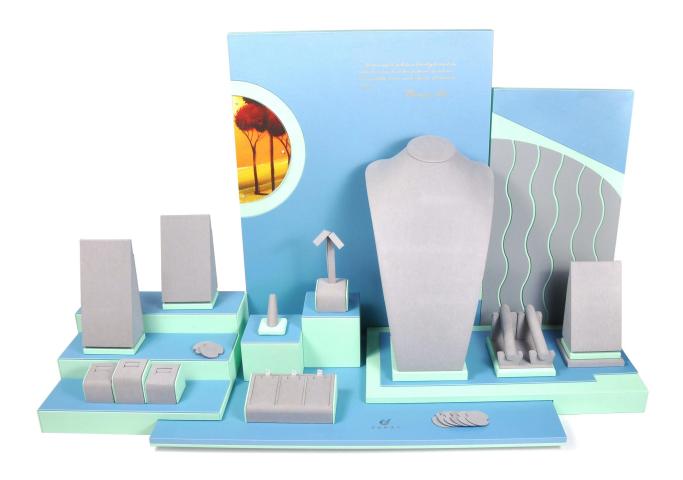

# new design ring band display jewelry counter window stand

## Product discription:

| Product name    | ring stand                       |
|-----------------|----------------------------------|
| Material        | MDF + microfiber                 |
| Size            | Customized                       |
| Color           | Customized                       |
| MOQ             | 100 pcs                          |
| Logo            | It can be printed as your design |
| Sample          | Available                        |
| OEM / ODM       | Offer                            |
| Place of origin | Guangdong, China (mainland)      |

### **Product details:**





## Other products that may interest you:







### **Environment**:



×

Our exhibition []

2019 Hongkong international jewellery show



## 2018 Hongkong international jewellery show



## 2017 Hongkong international jewellery show



Visiting customer:



## **Productive process:**

## **Production Process**



## Box production process



Packaging and delivery []





### **Shipment:**













### certificate:





**Cooperation partners:** 































### **FAQ**

### Q1. What is your product range?

- 1. Jewelry display --- Earrings / necklace / pendant / bracelet / bracelet / display stand
- 2. Trays for jewelry
- 3. Jewelry set
- 4. jewelry box --- paper box / plastic box / wooden box / velvet box
- 5. Packaging --- Jewelry bags / Paper gift bags

####