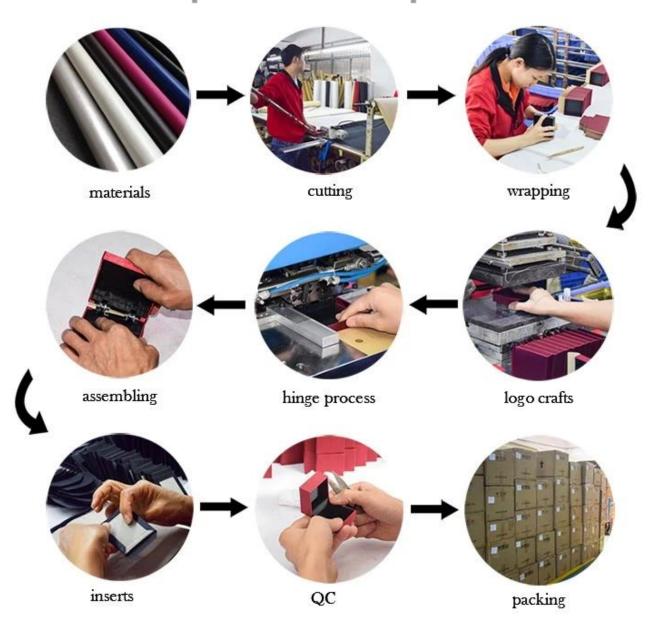

| MDF + microfiber                 |
| Size            | Customized                       |
| Color           | Customized                       |
| MOQ             | 100 pcs                          |
| Logo            | It can be printed as your design |
| Sample          | Available                        |
| OEM / ODM       | Offer                            |
| Place of origin | Guangdong, China (mainland)      |

### **Product details:**





## Other products that may interest you:







### **Environment**:



×

Our exhibition []

2019 Hongkong international jewellery show



## 2018 Hongkong international jewellery show



## 2017 Hongkong international jewellery show



Visiting customer:



## **Productive process:**

## **Production Process**



## Box production process



Packaging and delivery []





### **Shipment:**













### certificate:





**Cooperation partners:** 































### **FAQ**

### Q1. What is your product range?

- 1. Jewelry display --- Earrings / necklace / pendant / bracelet / bracelet / display stand
- 2. Trays for jewelry
- 3. Jewelry set
- 4. jewelry box --- paper box / plastic box / wooden box / velvet box
- 5. Packaging --- Jewelry bags / Paper gift bags

#### Q2. Are you a direct manufacturer?

Yes. Since 2003 we have been specializing in jewelery and packaging displays for over 10 years.

#### Q3. Do you have items in stock to sell?

No. We customize. This means that all the details --- size, material, color, quantity, design, logo --- will be finished following your ideas.

#### Q4. Do you inspect