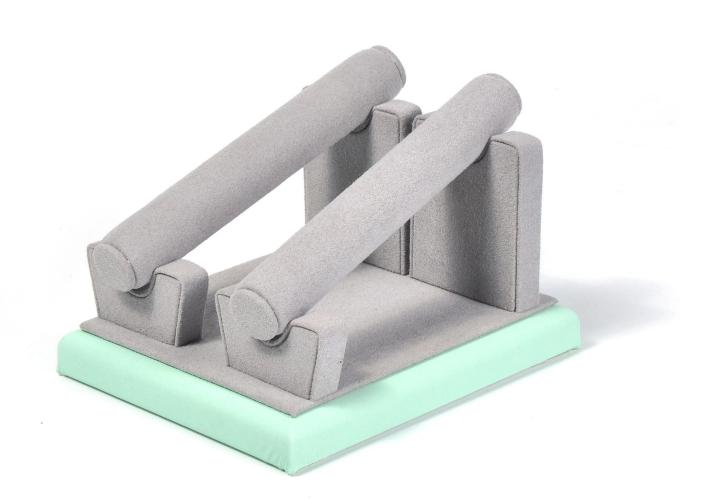

# new design ring band display jewelry counter window stand

## Product discription:

| Product name    | ring stand                       |
|-----------------|----------------------------------|
| Material        | MDF + microfiber                 |
| Size            | Customized                       |
| Color           | Customized                       |
| MOQ             | 100 pcs                          |
| Logo            | It can be printed as your design |
| Sample          | Available                        |
| OEM / ODM       | Offer                            |
| Place of origin | Guangdong, China (mainland)      |