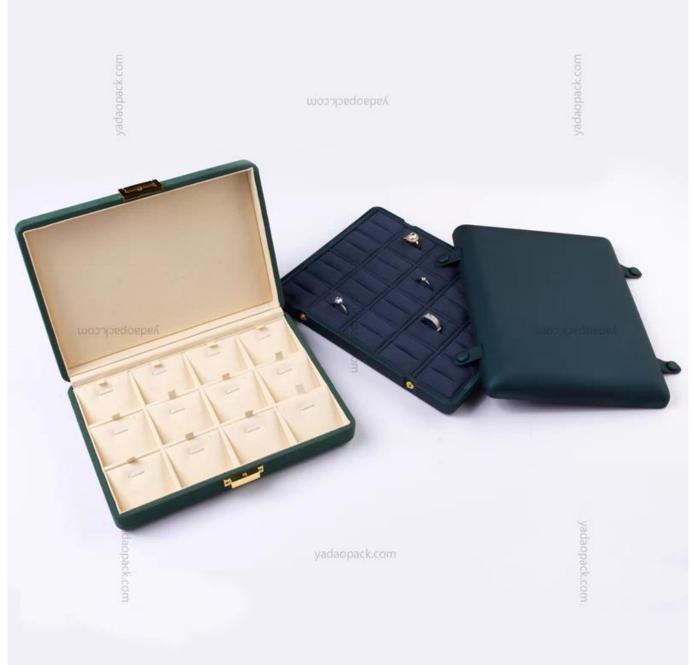

# new arrival store showcase display storage ring necklace tray jewelry packaging travel case button closure

## Product discription:

| Product name    | Jewelry display tray             |
|-----------------|----------------------------------|
| Material        | Rubber finished                  |
| Size            | Customized                       |
| Color           | Customized                       |
| MOQ             | 50 pcs                           |
| Logo            | It can be printed as your design |
| Sample          | Available                        |
| OEM / ODM       | Offer                            |
| Place of origin | Guangdong, China (mainland)      |

#### Product details:

un constant and a state of the