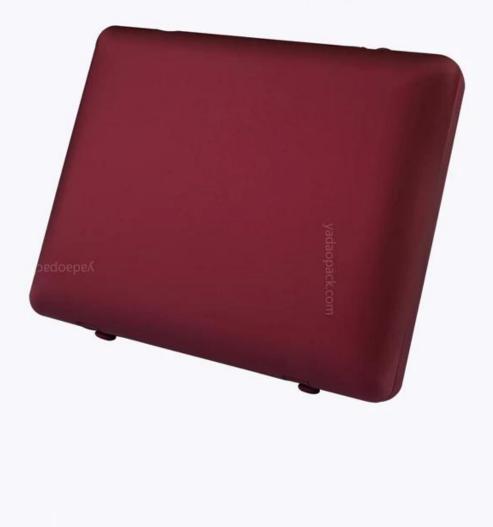

# new arrival store showcase display storage ring necklace tray jewelry packaging travel case button closure

## Product discription:

| Product name    | Jewelry display tray             |
|-----------------|----------------------------------|
| Material        | Rubber finished                  |
| Size            | Customized                       |
| Color           | Customized                       |
| MOQ             | 50 pcs                           |
| Logo            | It can be printed as your design |
| Sample          | Available                        |
| OEM / ODM       | Offer                            |
| Place of origin | Guangdong, China (mainland)      |

#### Product details:

un constant and a state of the