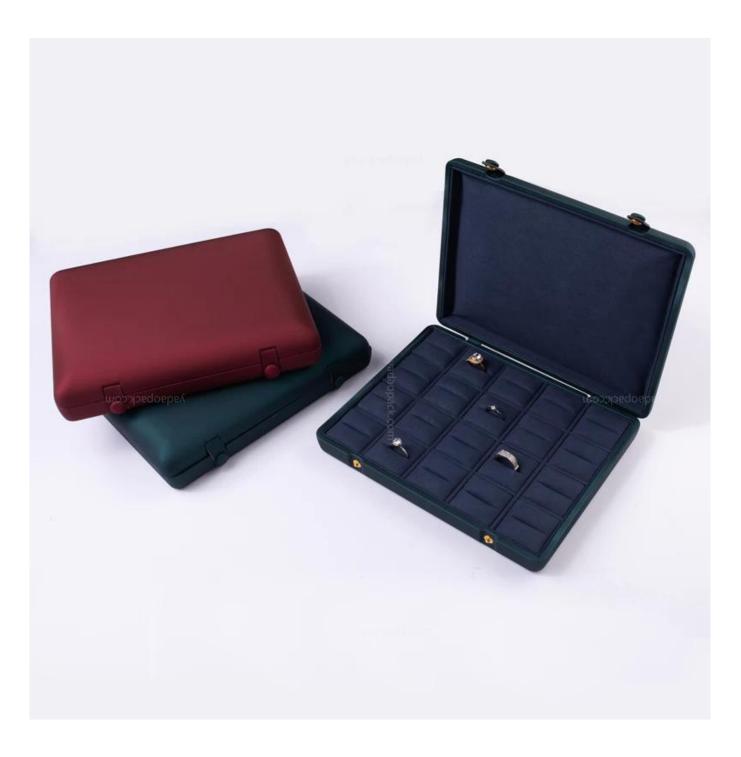

# new arrival store showcase display storage ring necklace tray jewelry packaging travel case button closure

## Product discription:

| Product name    | Jewelry display tray             |
|-----------------|----------------------------------|
| Material        | Rubber finished                  |
| Size            | Customized                       |
| Color           | Customized                       |
| MOQ             | 50 pcs                           |
| Logo            | It can be printed as your design |
| Sample          | Available                        |
| OEM / ODM       | Offer                            |
| Place of origin | Guangdong, China (mainland)      |

#### Product details:

un constant and a state of the