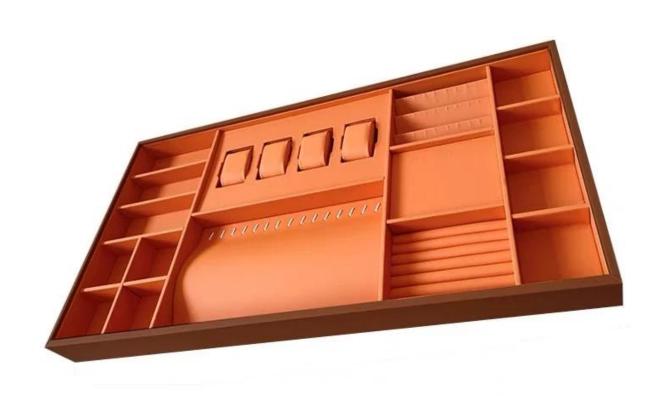

## multi-

## functional jewelry display tray wooden counter display tray c ushion watch slot ring earring tray

## Product description:

| product name    | jewelry counter display tray     |
|-----------------|----------------------------------|
| Material        | MDF + pu leather                 |
| To measure      | Personalized                     |
| Color           | Personalized                     |
| Moq             | 50pcs                            |
| Logo            | It can be printed as your design |
| Sample          | Available                        |
| OEM / ODM       | Offering                         |
| Place of origin | Guangdong, China (continent)     |