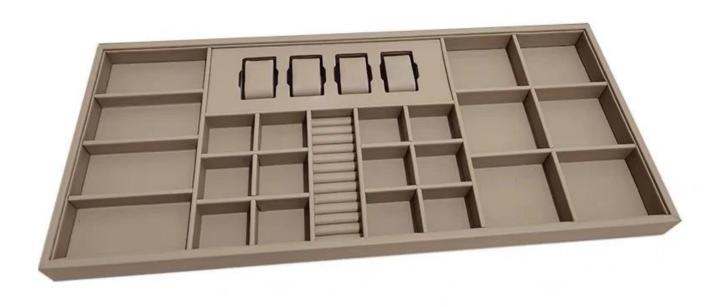

## multi-

## functional jewelry display tray wooden counter display tray c ushion watch slot ring earring tray

## Product description:

| product name    | jewelry counter display tray     |
|-----------------|----------------------------------|
| Material        | MDF + pu leather                 |
| To measure      | Personalized                     |
| Color           | Personalized                     |
| Moq             | 50pcs                            |
| Logo            | It can be printed as your design |
| Sample          | Available                        |
| OEM / ODM       | Offering                         |
| Place of origin | Guangdong, China (continent)     |