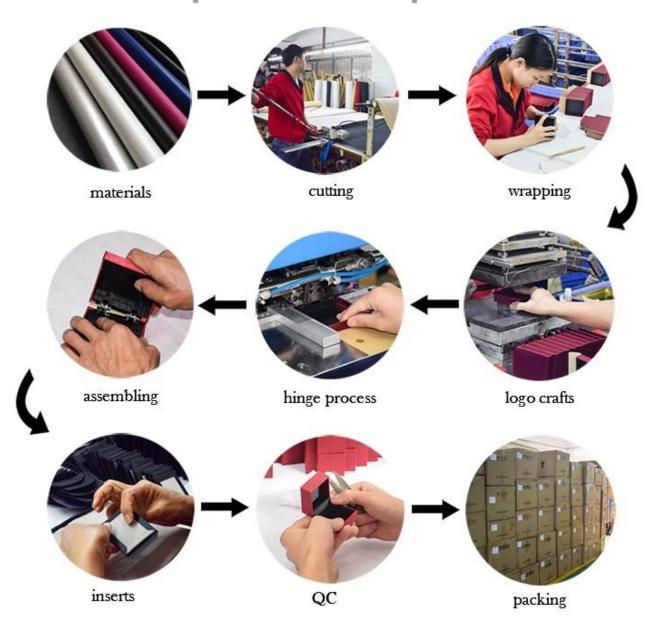

DF + pu leather                 |
| To measure      | Personalized                     |
| Color           | Personalized                     |
| Moq             | 50pcs                            |
| Logo            | It can be printed as your design |
| Sample          | Available                        |
| OEM / ODM       | Offering                         |
| Place of origin | Guangdong, China (continent)     |

## **Product details:**







Other Products That May Interest You:



















## **Environment**:



×

Our Exhibition []

2019 Hongkong international jewellery show



# 2018 Hongkong international jewellery show



# 2017 Hongkong international jewellery show



Visiting customer:



## **Productive Process:**

## **Production Process**



# Box production process



Packaging and Delivery [





## **Shipment:**













### certificate:





**Cooperation Partners:** 































### Faq

### Q1. What is your product range?

- 1. Jewelry Display --- Earrings / Necklace / Pendant / Bracolet / Bracolet / Display Stand
- 2. Trays for Jewelry
- 3. Jewelry Set
- 4. Jewelry Box --- Paper Box / Plastic Box / Wooden Box / Velvet Box
- 5.packaging --- Jewelry Bags / Paper Gift Bags

### Q2. Are you a Direct Manufacturer?

Yes. Since 2003 We have Been Specialization in Jeweleg and Packaging Displays For Over 10 Years.

### Q3. Do you have items in Stock to Sell?

No. We Customize. This means that all the details --- size, material, color, quantity, design, logo --- will be finished following your ideas.

### Q4. Do you inspect the fini