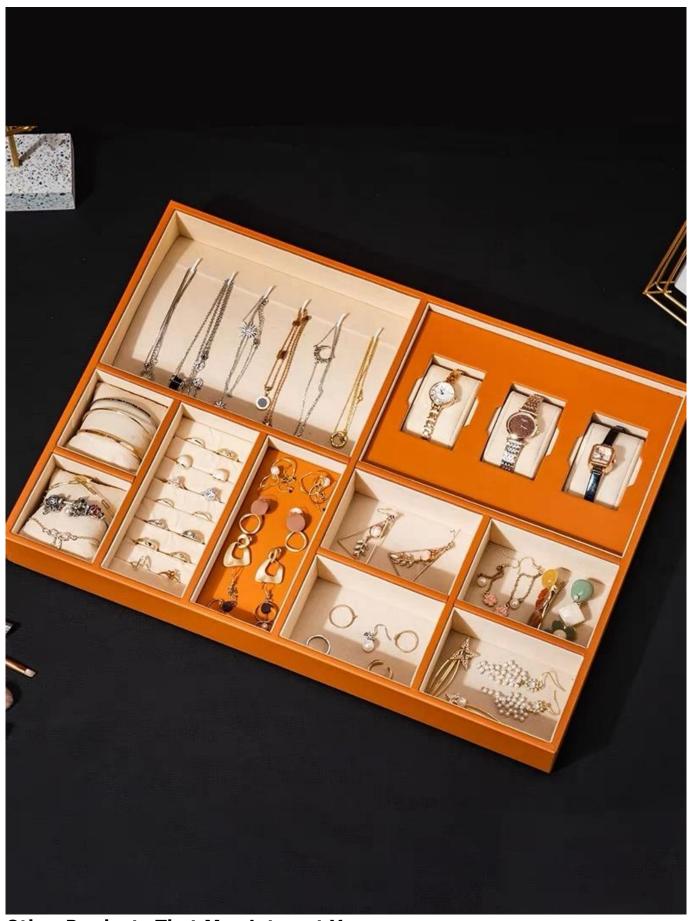

## multi-

## functional jewelry display tray wooden counter display tray c ushion watch slot ring earring tray

## Product description:

| product name    | jewelry counter display tray     |
|-----------------|----------------------------------|
| Material        | MDF + pu leather                 |
| To measure      | Personalized                     |
| Color           | Personalized                     |
| Moq             | 50pcs                            |
| Logo            | It can be printed as your design |
| Sample          | Available                        |
| OEM / ODM       | Offering                         |
| Place of origin | Guangdong, China (continent)     |