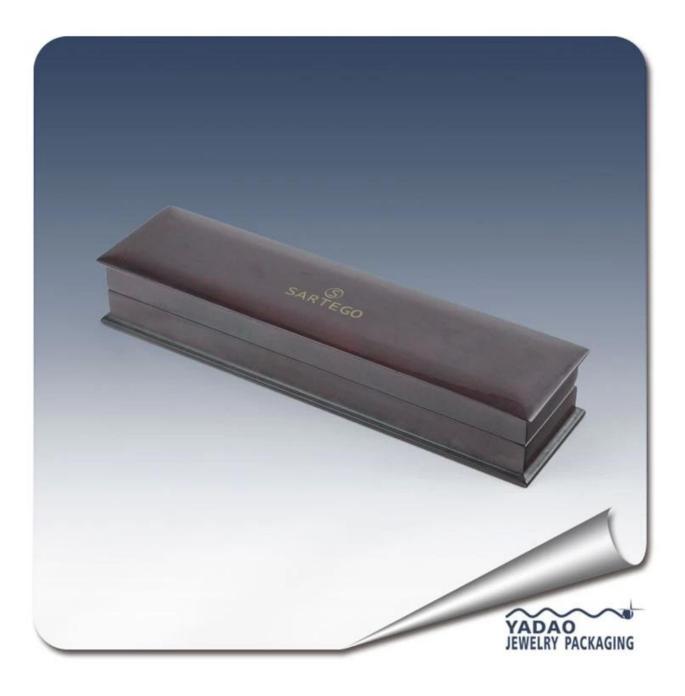

Mini wooden treasure chest jewelry box with logo and sample available for jewellery display and container

Detail information of mini wooden treasure chest jewelry box with logo and sample available for jewellery display and container

Pictures mini wooden treasure chest jewelry box with logo and sample available for jewellery display and container

Other products you may interested in:

Jewelry Trays

Jewelry Boxes