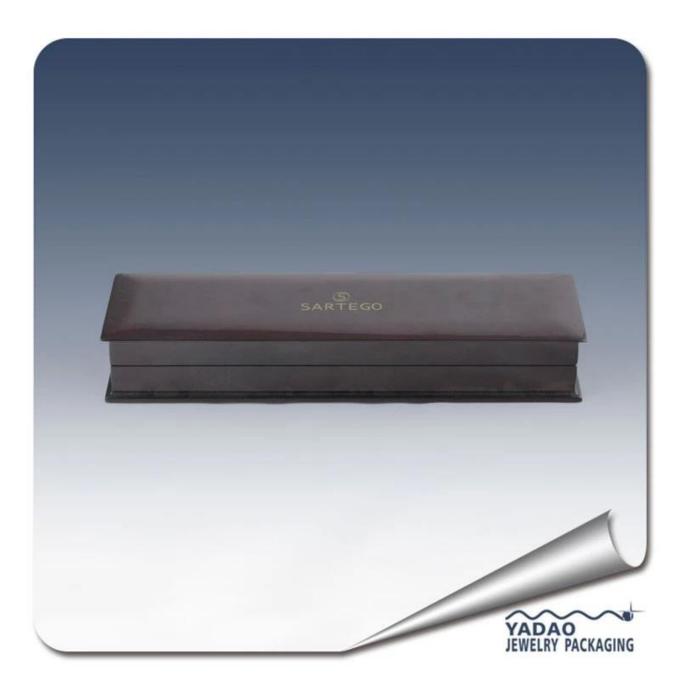

Mini wooden treasure chest jewelry box with logo and sample available for jewellery display and container

Detail information of mini wooden treasure chest jewelry box with logo and sample available for jewellery display and container

Pictures mini wooden treasure chest jewelry box with logo and sample available for jewellery display and container

Other products you may interested in:

Jewelry Trays

Jewelry Boxes