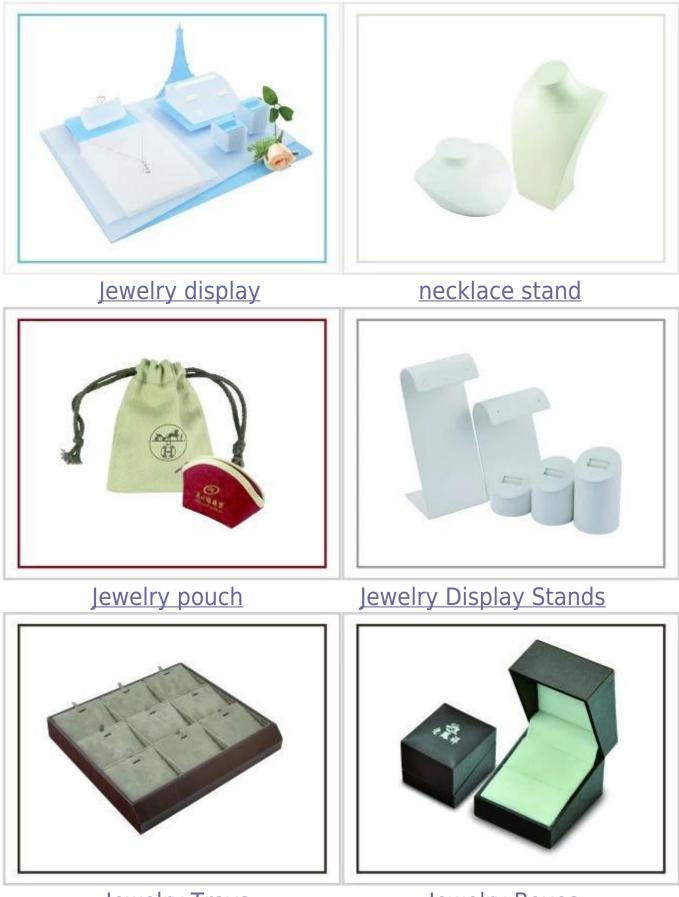

Pictures mini wooden treasure chest jewelry box with logo and sample available for jewellery display and container

Other products you may interested in:

Jewelry Trays

Jewelry Boxes

#### Q1. What's your product range?

1. Jewelry Display Stand---Earring/Necklace/Pendant/Bracelet/Bangle/Ring display holder

2. Jewelry Trays

**3.Jewelry Display Sets** 

4. Jewelry Boxes---Paper Box/Plastic Box/Wooden Box/Velvet Box

5.Packaging---Jewelry Pouches/ Paper Gift Bags