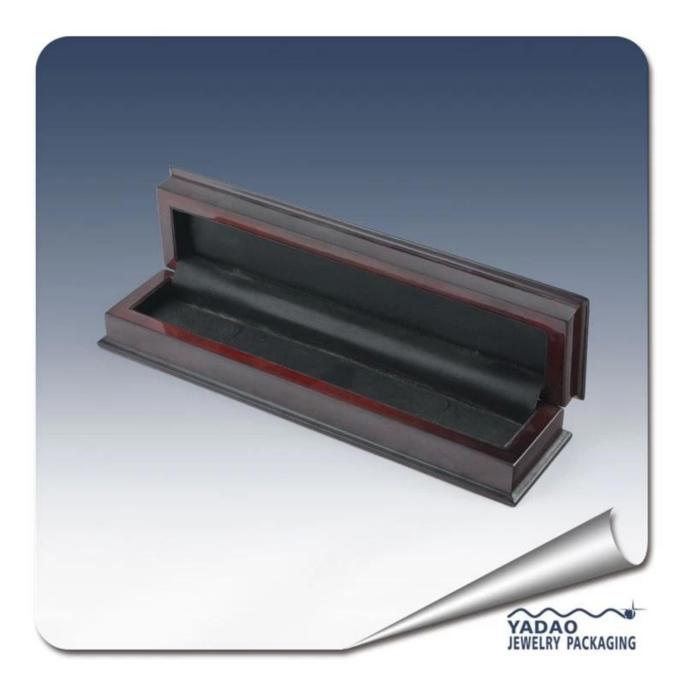

Mini wooden treasure chest jewelry box with logo and sample available for jewellery display and container

Detail information of mini wooden treasure chest jewelry box with logo and sample available for jewellery display and container

Pictures mini wooden treasure chest jewelry box with logo and sample available for jewellery display and container

Other products you may interested in:

Jewelry Trays

Jewelry Boxes