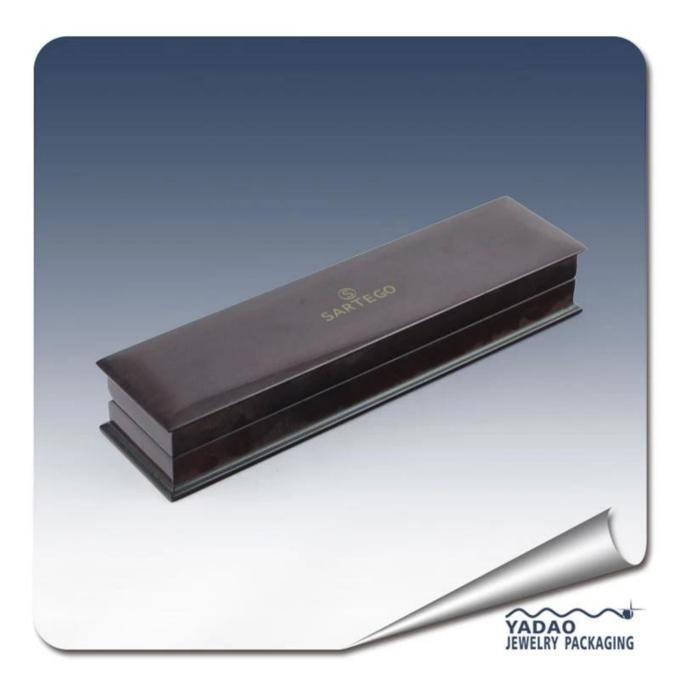

Mini wooden treasure chest jewelry box with logo and sample available for jewellery display and container

Detail information of mini wooden treasure chest jewelry box with logo and sample available for jewellery display and container

Pictures mini wooden treasure chest jewelry box with logo and sample available for jewellery display and container

Other products you may interested in:

Jewelry Trays

Jewelry Boxes