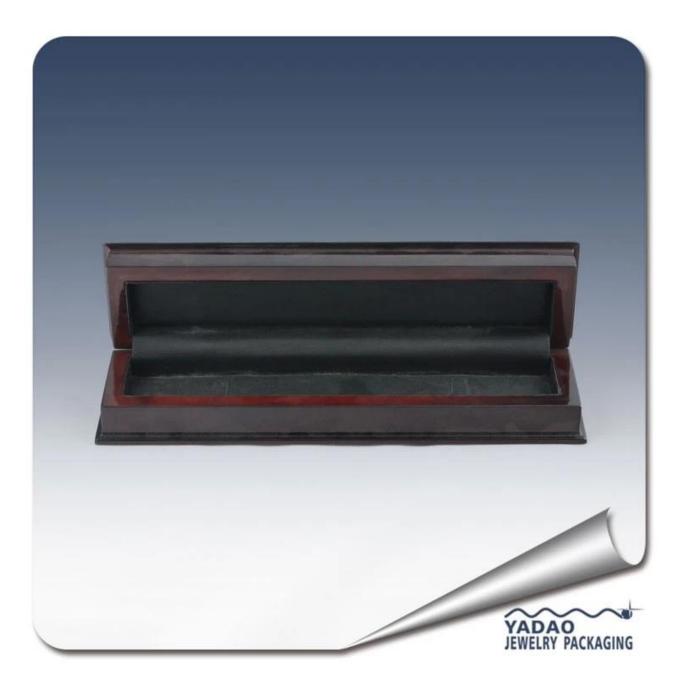

Mini wooden treasure chest jewelry box with logo and sample available for jewellery display and container

Detail information of mini wooden treasure chest jewelry box with logo and sample available for jewellery display and container

Pictures mini wooden treasure chest jewelry box with logo and sample available for jewellery display and container

Other products you may interested in:

Jewelry Trays

Jewelry Boxes