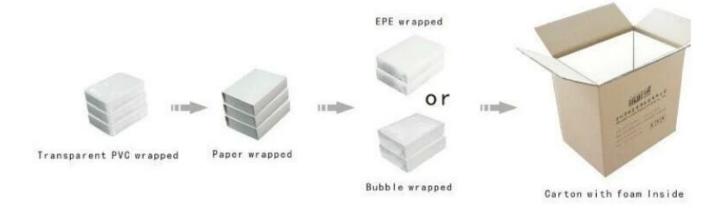

| Brand Name      | Yadao                                                                                                                                    |
|-----------------|------------------------------------------------------------------------------------------------------------------------------------------|
| Place of Origin | Guangdong, China (Mainland)                                                                                                              |
| MOQ             | 500                                                                                                                                      |
| code            | MLH0002                                                                                                                                  |
| delivery time   | 15-25 days                                                                                                                               |
| material        | leather and wood                                                                                                                         |
| size            | customsized                                                                                                                              |
| usage           | jewelry display                                                                                                                          |
| color           | customsized                                                                                                                              |
| payment terms   | T/T ,west union                                                                                                                          |
| sample          | available                                                                                                                                |
| OEM service     | offered                                                                                                                                  |
| Packing         | 4 layer for package: transparent PVC, protect paper, bubble bag, standard carton(please kindly find the packaging picture for reference) |
| sample          | available                                                                                                                                |