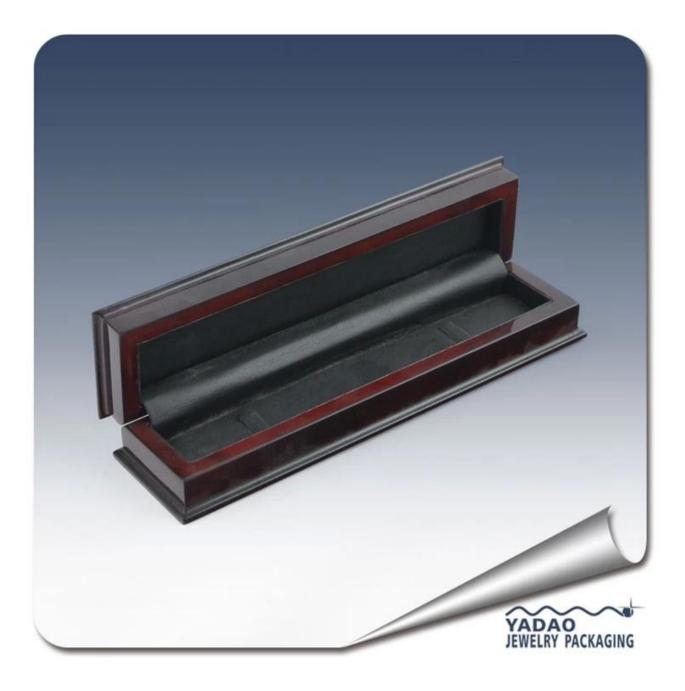

Mini wooden treasure chest jewelry box with logo and sample available for jewellery display and container

Detail information of mini wooden treasure chest jewelry box with logo and sample available for jewellery display and container

Pictures mini wooden treasure chest jewelry box with logo and sample available for jewellery display and container

Other products you may interested in:

Jewelry Trays

Jewelry Boxes