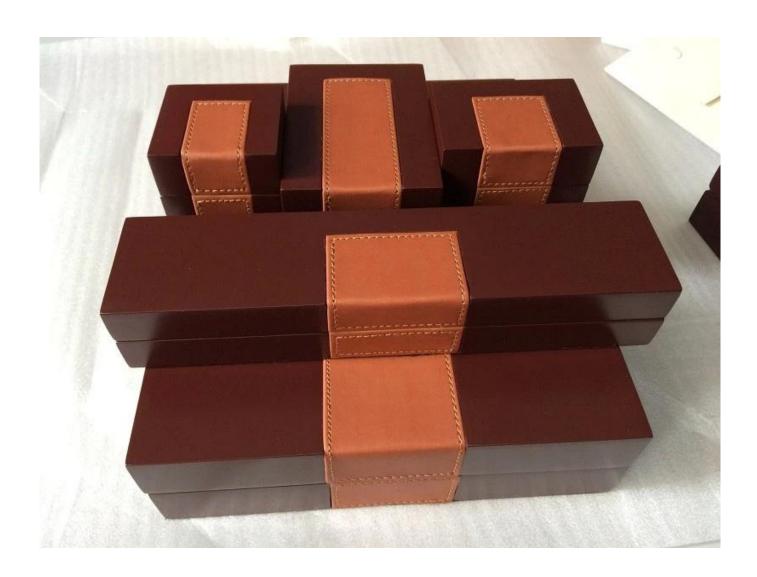

### **Product details:**

# Product description:

| product name    | wooden jewelry box               |
|-----------------|----------------------------------|
| Material        | MDF + pu leather + velvet        |
| Dimension       | Customized                       |
| Color           | Customized                       |
| MOQ             | 1000pcs                          |
| Logo            | It can be printed as your design |
| Sample          | Available                        |
| OEM / ODM       | To offer                         |
| Place of origin | Guangdong, China (mainland)      |