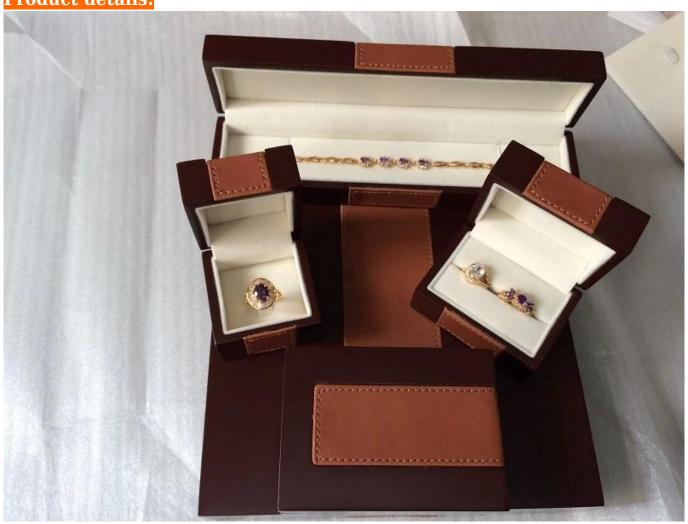

### **Product details:**

# Product description:

| product name    | wooden jewelry box               |
|-----------------|----------------------------------|
| Material        | MDF + pu leather + velvet        |
| Dimension       | Customized                       |
| Color           | Customized                       |
| MOQ             | 1000pcs                          |
| Logo            | It can be printed as your design |
| Sample          | Available                        |
| OEM / ODM       | To offer                         |
| Place of origin | Guangdong, China (mainland)      |