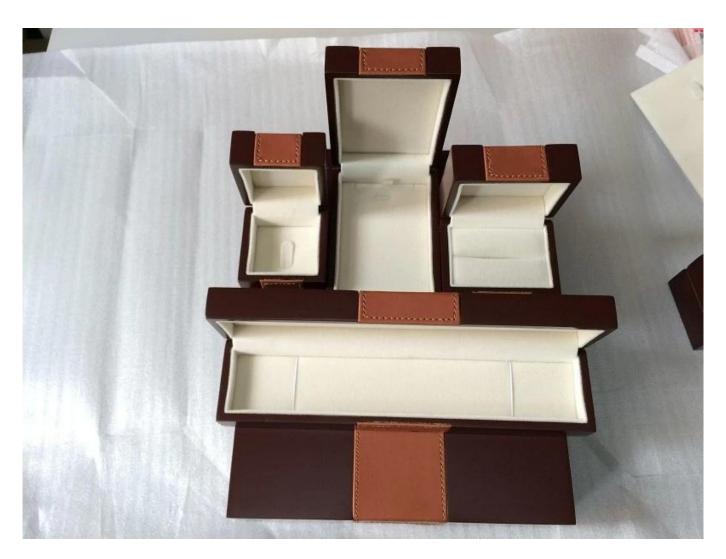

### **Product details:**

# Product description:

| product name    | wooden jewelry box               |
|-----------------|----------------------------------|
| Material        | MDF + pu leather + velvet        |
| Dimension       | Customized                       |
| Color           | Customized                       |
| MOQ             | 1000pcs                          |
| Logo            | It can be printed as your design |
| Sample          | Available                        |
| OEM / ODM       | To offer                         |
| Place of origin | Guangdong, China (mainland)      |