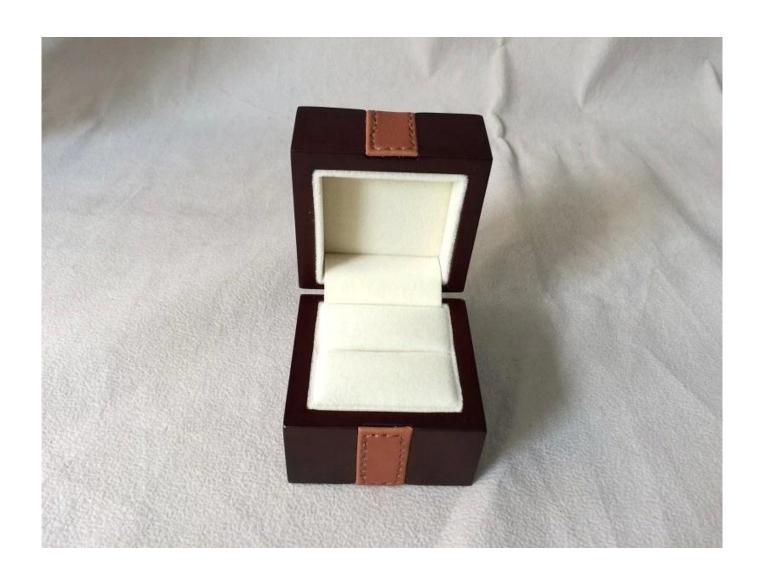

### **Product details:**

# Product description:

| product name    | wooden jewelry box               |
|-----------------|----------------------------------|
| Material        | MDF + pu leather + velvet        |
| Dimension       | Customized                       |
| Color           | Customized                       |
| MOQ             | 1000pcs                          |
| Logo            | It can be printed as your design |
| Sample          | Available                        |
| OEM / ODM       | To offer                         |
| Place of origin | Guangdong, China (mainland)      |