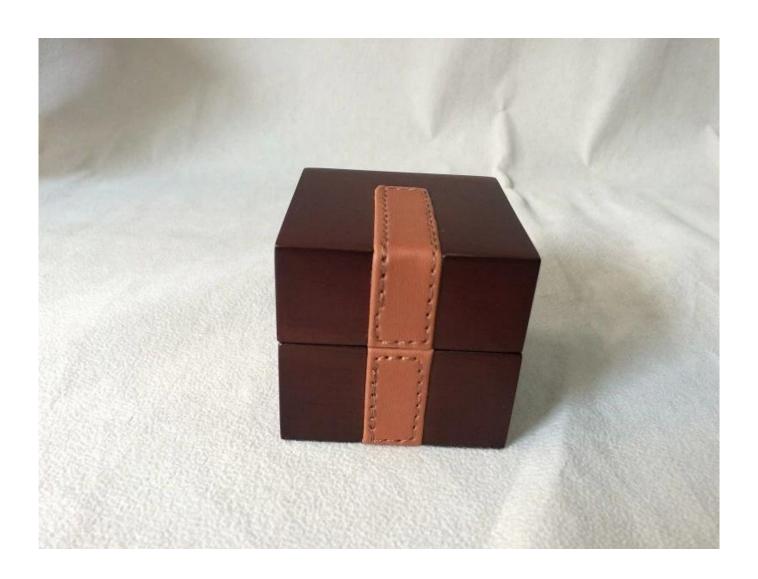

### **Product details:**

# Product description:

| product name    | wooden jewelry box               |
|-----------------|----------------------------------|
| Material        | MDF + pu leather + velvet        |
| Dimension       | Customized                       |
| Color           | Customized                       |
| MOQ             | 1000pcs                          |
| Logo            | It can be printed as your design |
| Sample          | Available                        |
| OEM / ODM       | To offer                         |
| Place of origin | Guangdong, China (mainland)      |