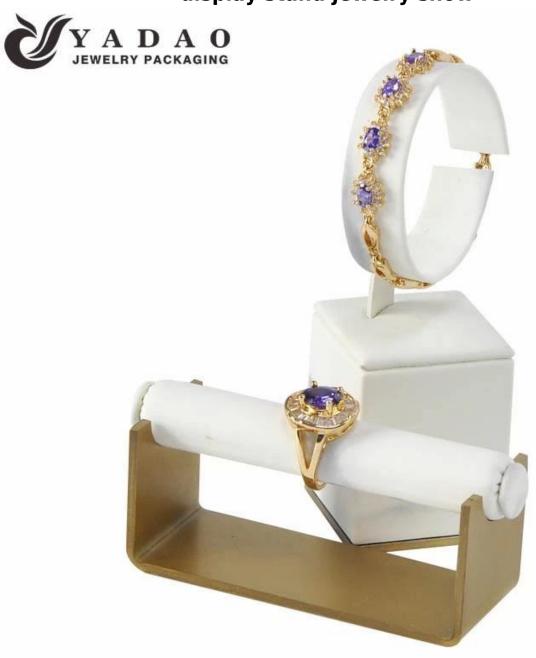

# marble texture white leather luxury high end bangle bracelet display stand jewelry show