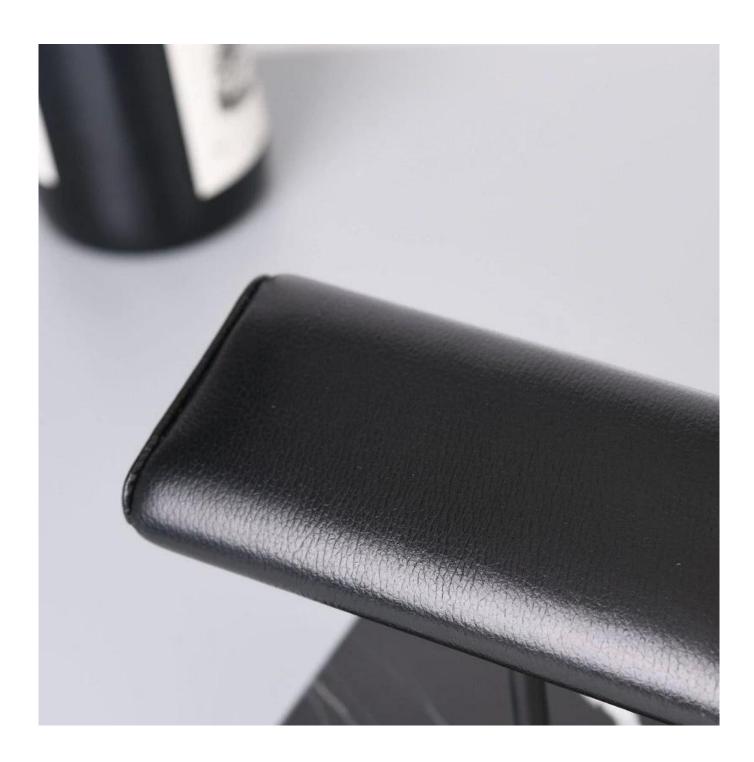

# marble base stand display watch pu leather cushion watch stand display double watch

## Product description:

| product name    | watch display stand              |
|-----------------|----------------------------------|
| Material        | metal + marble + pu leather      |
| To measure      | Personalized                     |
| Color           | Personalized                     |
| Moq             | 20pcs                            |
| Logo            | It can be printed as your design |
| Sample          | Available                        |
| OEM / ODM       | Offering                         |
| Place of origin | Guangdong, China (continent)     |