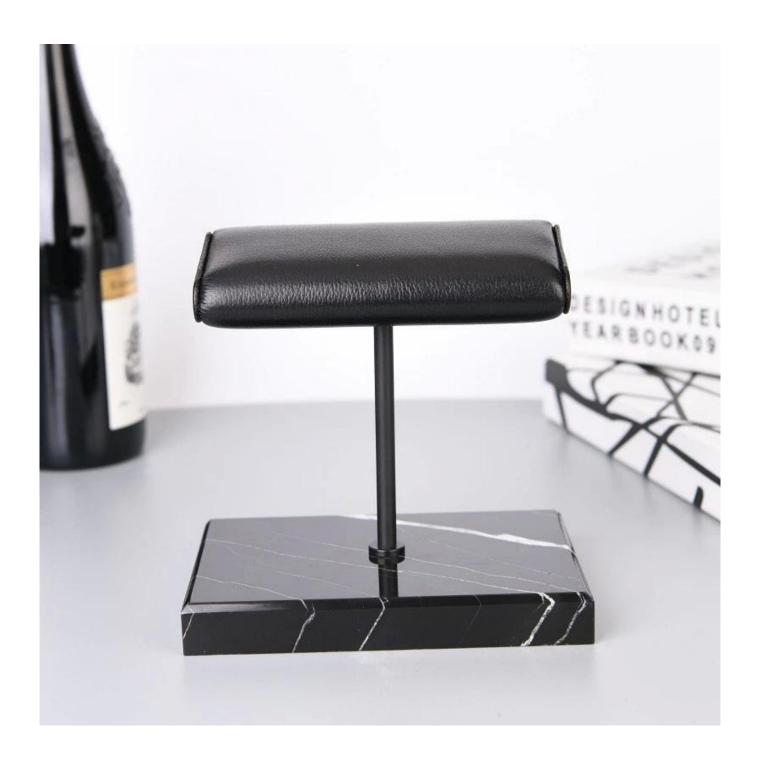

# marble base stand display watch pu leather cushion watch stand display double watch

## Product description:

| product name    | watch display stand              |
|-----------------|----------------------------------|
| Material        | metal + marble + pu leather      |
| To measure      | Personalized                     |
| Color           | Personalized                     |
| Moq             | 20pcs                            |
| Logo            | It can be printed as your design |
| Sample          | Available                        |
| OEM / ODM       | Offering                         |
| Place of origin | Guangdong, China (continent)     |