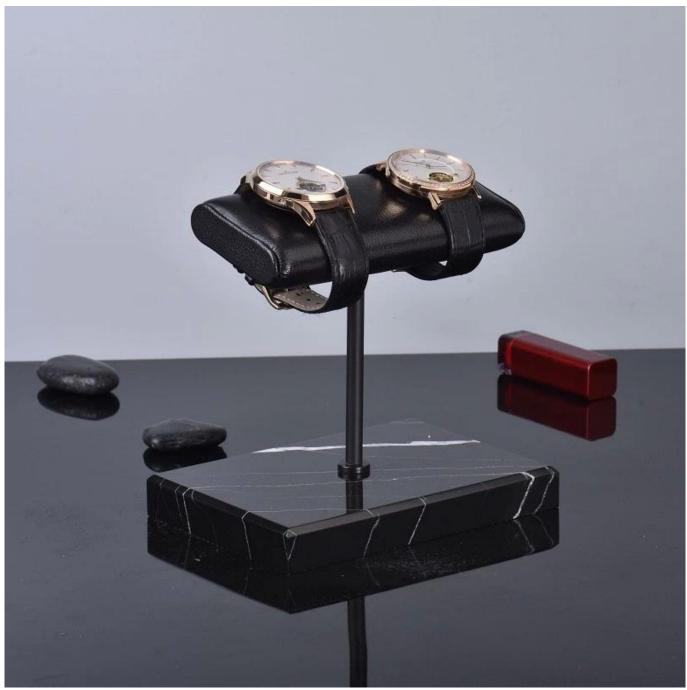

# marble base stand display watch pu leather cushion watch stand display double watch

## Product description:

| product name    | watch display stand              |
|-----------------|----------------------------------|
| Material        | metal + marble + pu leather      |
| To measure      | Personalized                     |
| Color           | Personalized                     |
| Moq             | 20pcs                            |
| Logo            | It can be printed as your design |
| Sample          | Available                        |
| OEM / ODM       | Offering                         |
| Place of origin | Guangdong, China (continent)     |