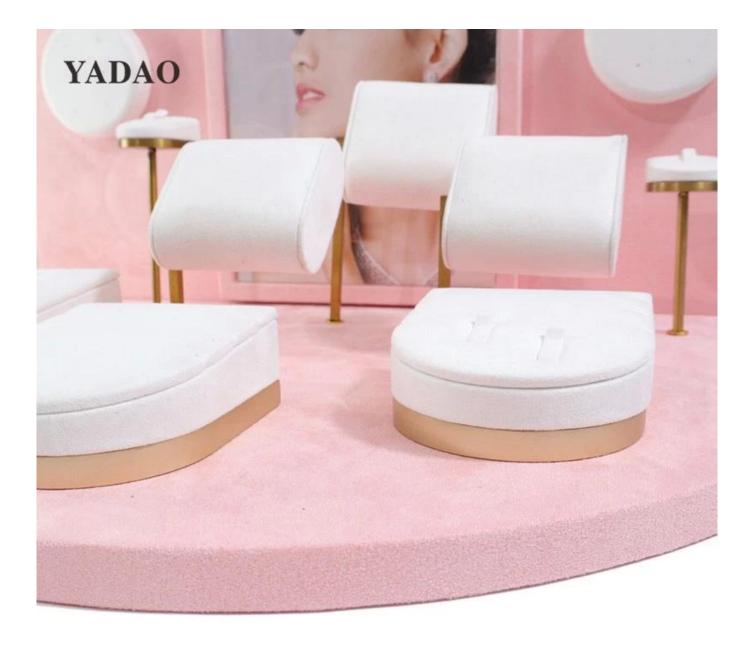

# magnetic style suede material fashional style white pink combine jewellery shop store display props set

# **\*Product description\***

| Product name    | jewelry display set           |
|-----------------|-------------------------------|
| Material        | suede                         |
| Dimension       | as picture                    |
| Color           | white+pink                    |
| Moq.            | 30 sets                       |
| Logo            | It can be printed as a design |
| Sample          | Available                     |
| OEM / ODM       | Offer                         |
| Place of origin | Guangdong, China (continent)  |