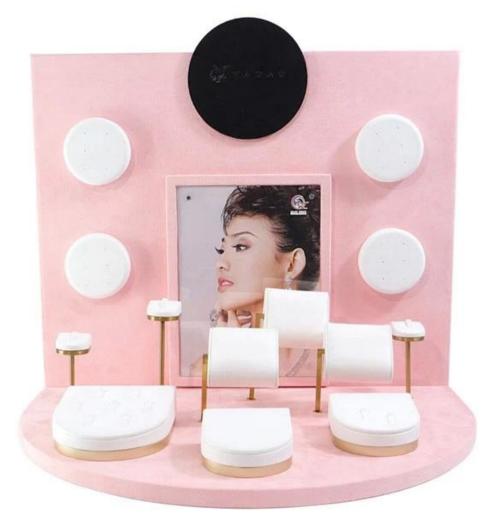

# magnetic style suede material fashional style white pink combine jewellery shop store display props set

# **\*Product description\***

| Product name    | jewelry display set           |
|-----------------|-------------------------------|
| Material        | suede                         |
| Dimension       | as picture                    |
| Color           | white+pink                    |
| Moq.            | 30 sets                       |
| Logo            | It can be printed as a design |
| Sample          | Available                     |
| OEM / ODM       | Offer                         |
| Place of origin | Guangdong, China (continent)  |