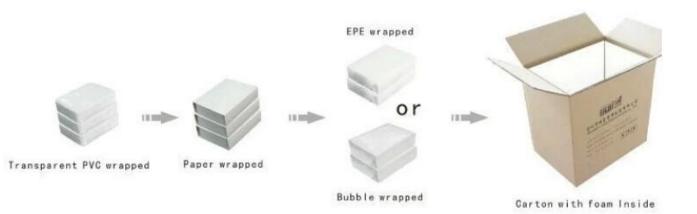

ede material fashional style white pink combine jewellery shop store display props set

# **\*Product description\***

| Product name    | jewelry display set           |
|-----------------|-------------------------------|
| Material        | suede                         |
| Dimension       | as picture                    |
| Color           | white+pink                    |
| Moq.            | 30 sets                       |
| Logo            | It can be printed as a design |
| Sample          | Available                     |
| OEM / ODM       | Offer                         |
| Place of origin | Guangdong, China (continent)  |

# **\_Looking more photos**\_



# YADAO





**]**Yadao's office[]





2023 Hongkong international jewellery exhibition show

**]Packaging and delivery**]







**Opinions of our customers** 





## Other products that may interest you:



## Shipment:



### Faq

#### Q1. What is your product range?

1. Jewelry exhibition --- Earrings / necklace / pendant / bracelet / support for bracelet / exposure

2. Vassors for jewelry

3. Set of jewelry

4. Jewels --- Plastic box / box box / Wooden box / Velvet box

5.packaging --- Jewelry bags / paper bags

#### Q2. Are you a direct producer?

Yes. Since 2003 we have specialized in jewelry and display packaging for over 10 years.

#### Q3. Do you have articles in stock to sell?

No. We customize. This means that all details-dimensions, material, color, quantity, design, brand --- will be finished with ideas.

#### Q4. Are you inspected the finished products?

Yes. Each phase of production and finished