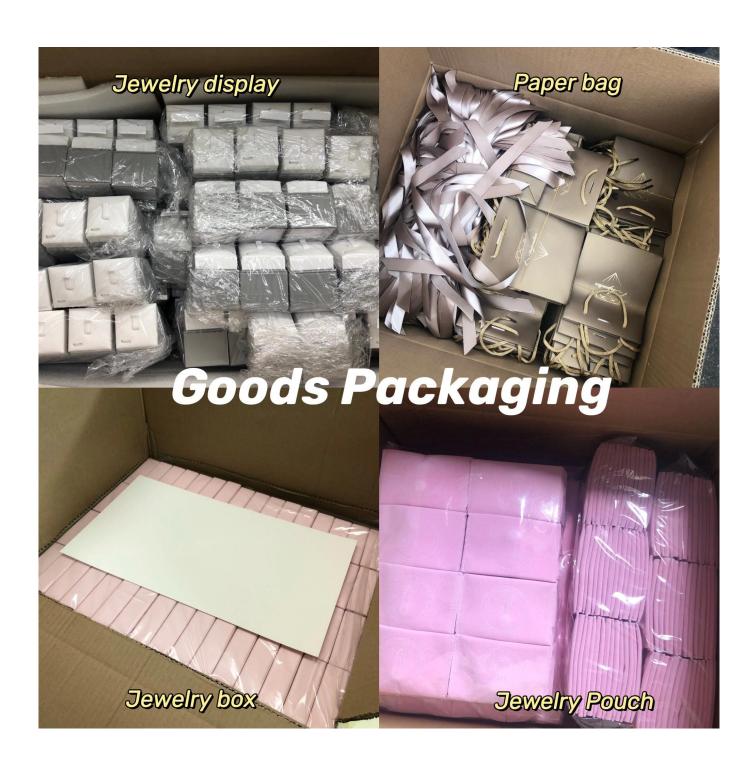

suede material fashional style white pink combine jewellery shop store display props set

# **\*Product description\***

| Product name    | jewelry display set           |
|-----------------|-------------------------------|
| Material        | suede                         |
| Dimension       | as picture                    |
| Color           | white+pink                    |
| Moq.            | 30 sets                       |
| Logo            | It can be printed as a design |
| Sample          | Available                     |
| OEM / ODM       | Offer                         |
| Place of origin | Guangdong, China (continent)  |

# **\_Looking more photos**\_



# YADAO





**]**Yadao's office[]





2023 Hongkong international jewellery exhibition show

**]Packaging and delivery**]







**Opinions of our customers** 





## Other products that may interest you:



## Shipment:



### Faq

#### Q1. What is your product range?

1. Jewelry exhibition --- Earrings / necklace / pendant / bracelet / support for bracelet / exposure

2. Vassors for jewelry

3. Set of jewelry

4. Jewels --- Plastic box / box box / Wooden box / Velvet box

5.packaging --- Jewelry bags / paper bags

#### Q2. Are you a direct producer?

Yes. Since 2003 we have specialized in jewelry and display packaging for over 10 years.

#### Q3. Do you have articles in stock to sell?

No. We customize. This means that all details-dimensions, material, color, quantity, design, brand --- will be finished with ideas.

#### Q4. Are you inspected the finished products?

Yes. Each phase of production and finishe