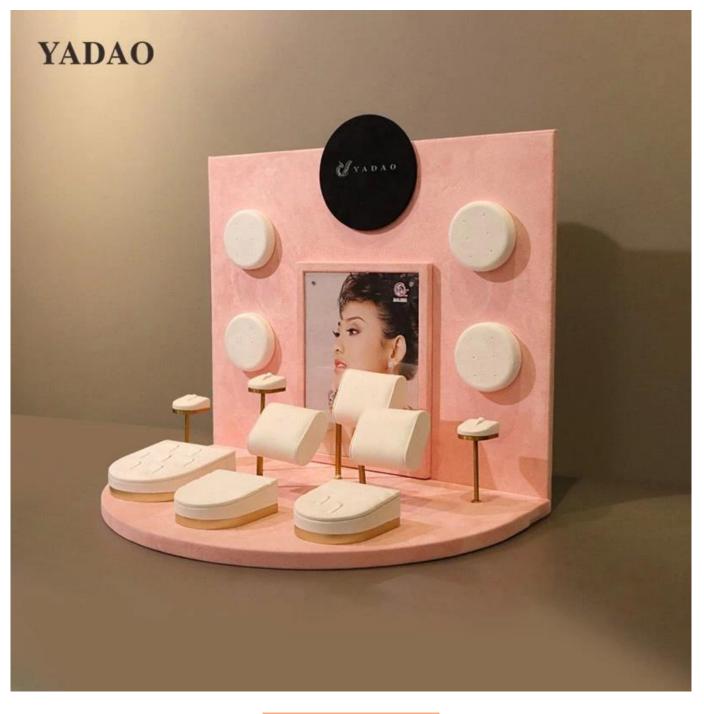

# magnetic style suede material fashional style white pink combine jewellery shop store display props set

# **\*Product description\***

| Product name    | jewelry display set           |
|-----------------|-------------------------------|
| Material        | suede                         |
| Dimension       | as picture                    |
| Color           | white+pink                    |
| Moq.            | 30 sets                       |
| Logo            | It can be printed as a design |
| Sample          | Available                     |
| OEM / ODM       | Offer                         |
| Place of origin | Guangdong, China (continent)  |

# **\_Looking more photos**\_