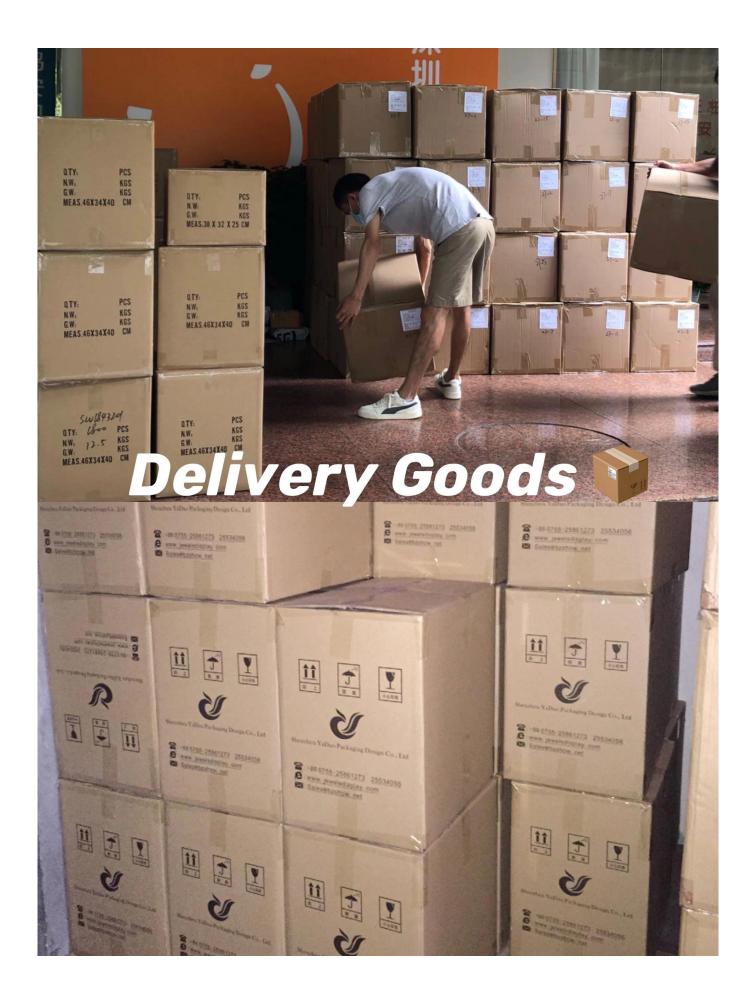

e material fashional style white pink combine jewellery shop store display props set

# **\*Product description\***

| Product name    | jewelry display set           |
|-----------------|-------------------------------|
| Material        | suede                         |
| Dimension       | as picture                    |
| Color           | white+pink                    |
| Moq.            | 30 sets                       |
| Logo            | It can be printed as a design |
| Sample          | Available                     |
| OEM / ODM       | Offer                         |
| Place of origin | Guangdong, China (continent)  |

# **\_Looking more photos**\_



# YADAO





**]**Yadao's office[]





2023 Hongkong international jewellery exhibition show

**]Packaging and delivery**]







**Opinions of our customers** 





## Other products that may interest you:



## Shipment:



### Faq

#### Q1. What is your product range?

1. Jewelry exhibition --- Earrings / necklace / pendant / bracelet / support for bracelet / exposure

2. Vassors for jewelry

3. Set of jewelry

4. Jewels --- Plastic box / box box / Wooden box / Velvet box

5.packaging --- Jewelry bags / paper bags

#### Q2. Are you a direct producer?

Yes. Since 2003 we have specialized in jewelry and display packaging for over 10 years.

#### Q3. Do you have articles in stock to sell?

No. We customize. This means that all details-dimensions, material, color, quantity, design, brand --- will be finished with ideas.

#### Q4. Are you inspected the finished products?

Yes. Each phase of production and finished pr